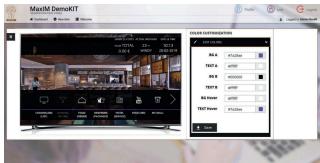

#### TV interface module / GUI menu item's tools

TV INTERFACE Module provides full-scale content management system to adapt user interfaces based on your visual identity and insert all necessary TV features and informations - Change colours, icons, adding/removing items in menu, creating pages with text, image and video content, and of course to change and customize the Welcome screen.