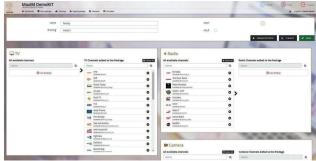

#### User/Guest module / Assigned packages and channels to guest/users.

USER/GUEST Module brings an opportunity to manage data about guests/users and product orders, As well as services provided and activated to the guests/users. There is also a possibility to create groups of guests/users according to different constants (e.g. in case of hotel, there can be an apartment, VIP room, non-smoking room, etc.).

#### Channels module / Advanced options of channel settings

CHANNELS Module involves the administration of TV channels, Radio channels, Cameras and TV packages. The user has the opportunity to sort them to the packages and assign specific packages to specific guest. All changes can be done remotely without visiting the site.