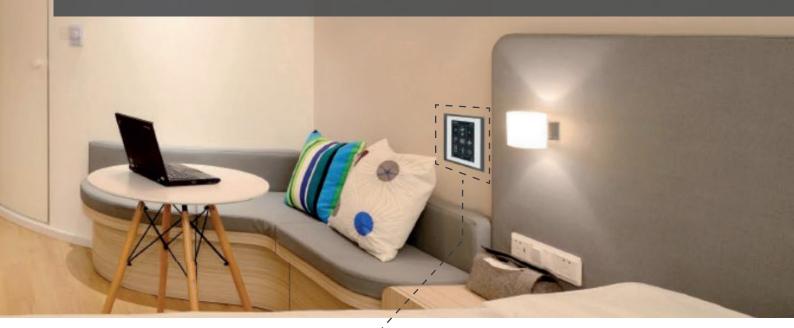

# **Guest Room Management System** Hotel Make your customer's hotel experience more comfortable!

With Antik GRMS you are able to bring guests comfort to another level. Lighting, temperature or curtains are controlled by guest with touch panel situated in the room or centrally by the hotel. Thanks to seamless integration to TV system same features can be controlled via TV remote control. System provides the key to efficiently and centrally manage guestroom energy consumption, gives more comfort, higher security to the room and easy maintenance system.

#### Touch Screen With Display •

- Supply voltage/tolerance: 27 V DC, -20 / +10 %
- Aspect ratio: 3:4
- Visible area: 52,5 x 70 mm
- Backlight: active
- ▼ Toupad: 4-wire resistive
- Display: 3,5"
- Dimensions: 94 x 94 x 36 mm