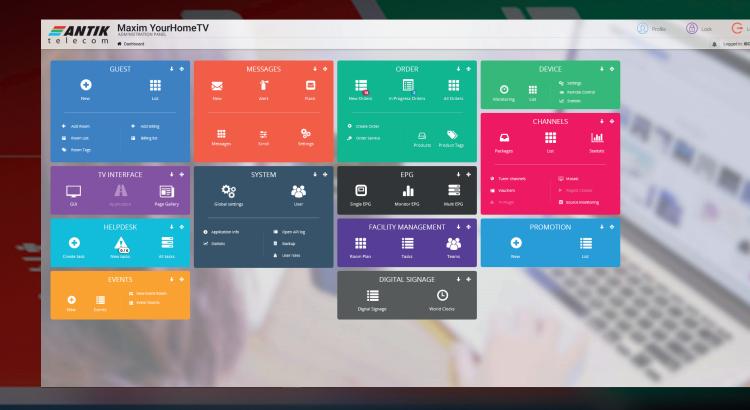

#### IPTV Management Server MaxIM

Antik Technology presents a professional cost-eff ective SW solution for a seamless management of your Antik Hospitality Suite. MaxIM is the corner stone of Antik Middleware Server Family. You can easily define your channel packages, confi gure all or only selected customers' STBs, collaborate with other part of the Antik Server Family such as Antik Archive Servers, Antik Mosaic Servers and VoD servers. The MaxIM management server SW is already integrated to major PMS's, so that your users' set-top boxes will be automatically activated and monitored using the same software your employees are familiar with. Signage, Guest Apps, Guest navigation and Housekeeping is controlled same interface too.

## Management Server MaxIM

Antik Technology presents a professional cost-eff ective SW solution for a seamless management of your Antik Hospitality Suite. MaxIM is the corner stone of Antik Middleware Server Family. You can easily defi ne your channel packages, confi gure all or only selected customers' STBs, collaborate with other part of the Antik Server Family such as Antik Archive Servers, Antik Mosaic Servers and VoD servers.

The MaxIM management server SW is already integrated to major PMS's, so that your users' set-top boxes and Hospitality SmartTV apps will be automatically activated and monitored using the same software your employees are familiar with. Signage, Guest Apps, Guest navigation and Housekeeping is controlled same interface too.

- Simple channel and TV channel packages management
- Digital Signage Promotions and Event Navigation Solution
- Integration and control of Mobile Application
- Hospitality features, welcome message, background image, language options etc. in the same platform
- Housekeeping Management
- Full remote control of set-top boxes and remote restart features (even in public internet)
- Set-top box and TV app remote update

- ✓ Electronic Programme Guide database management and seamless EPG content import
- Integrated with other components of Antik Server Family
- STB and SmartTV apps Management and user database
- ✓ Viewer statistics (users, channels, time,...)
- SNMP Communication Support
- Instant messaging to STBs
- PMS Integrated: Oracle Opera, Fidelio, Micros, Comanche and more

#### Promotion module / Promotion editor screen

Promotion Module is designed for creating, editing and managing promotions such as event promotions, advertisements, campaigns, special offers, and others. Once created, promotions are then showcased on the digital signage panels, located in public areas in the hotels, companies, etc. It allows to add pictures and videos in most popular formats.

#### Facility management module / Assigned tasks to the room.

Strong tool to plan, execute and control daily housekeeping routines as well as maintenance tasks across your property. It allows to create automatic templates based on room status instantly imported from PMS (such as new arrival, checkout cleaning, etc.). Several teams can be prepared and supervisor check is implemented, too. Communication for staff is available via TV Set, Mobile App or web interface.

#### Events module / Event editor screen

Ideal tool for modern conference premises. Antik Events Management ensures all your customer events are properly display across your building. Specific templates for lobby navigation totems, info screens in relax areas and on entrance doors. All screens can be converted into liveTV displays in one click.

#### Digital signage module / One click change of screen

DIGITAL SIGNAGE Module is where you find the tools to manage digital signage devices and its metadata. Built-in tools provide an opportunity to set up mode, screen, screen rotation, background, event calendar, navigation to the event rooms, assign promotions, and view or edit the default world clocks.

#### User/Guest module / Assigned packages and channels to guest/users.

USER/GUEST Module brings an opportunity to manage data about guests/users and product orders, As well as services provided and activated to the guests/users. There is also a possibility to create groups of guests/users according to different constants (e.g. in case of hotel, there can be an apartment, VIP room, non-smoking room, etc.).

#### Messages module / New message configuration

The MaxIM allows the user to send a message to a specific set-top box or TV app, or to a group of STBoxes. You can send three types of messages - normal (send to the message box in the GUI menu), flash (instant messages for a selected group of set-top boxes), scroll messages.

#### Order module / List of Orders

ORDER Module is providing opportunity to guest to order products and services via TV set and it also includes the tools for managing, creating and adding new products or services. The user of the MaxIM administration panel can add both food menu content and services content to make it available for the guests to order through TV screen. Doing so, the MaxIM user should edit the GUI menu, i.e. add already created content.

#### TV interface module / GUI menu item's tools

TV INTERFACE Module provides full-scale content management system to adapt user interfaces based on your visual identity and insert all necessary TV features and informations - Change colours, icons, adding/removing items in menu, creating pages with text, image and video content, and of course to change and customize the Welcome screen.

#### EPG module / Multi EPG preview

An electronic program guide (EPG) is an application to list current and scheduled programs that are or will be available on each channel on TV screen and a short summary or commentary for each program. EPG Module of the MaxIM brings single EPG (EPG filtered by a specific channel), Multi EPG and monitoring of EPG.

#### Channels module / Advanced options of channel settings

CHANNELS Module involves the administration of TV channels, Radio channels, Cameras and TV packages. The user has the opportunity to sort them to the packages and assign specific packages to specific guest. All changes can be done remotely without visiting the site.

#### Device module / Device editor screen

Strong tool to control TV in every room remotely, incl. muting audio, remote channel change, remote restart and remote screen capture.

#### System module / Hospitality mode switch in System Settings

SYSTEM Module is designed for the management of the system settings within the MaxIM administration panel, including global settings, creating and managing user roles incl. access rights, application info, statistic, open API log, backup, and user roles.