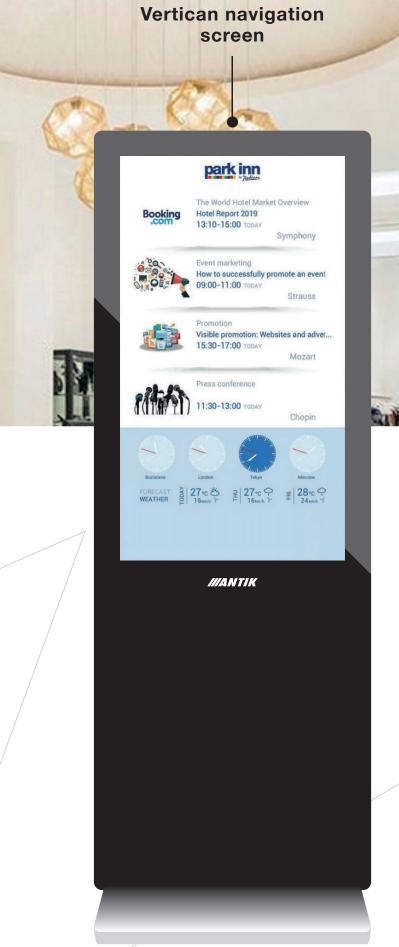

#### Content Management System MaxIM

Manage the information displayed on navigation panels. Make sure your guests get right guidance to be on time at the right meeting point. Easy operation enables very fast content update.

#### **Navigation totem**

#### Room entrance screen

Vertical navigation totem combined with advertising