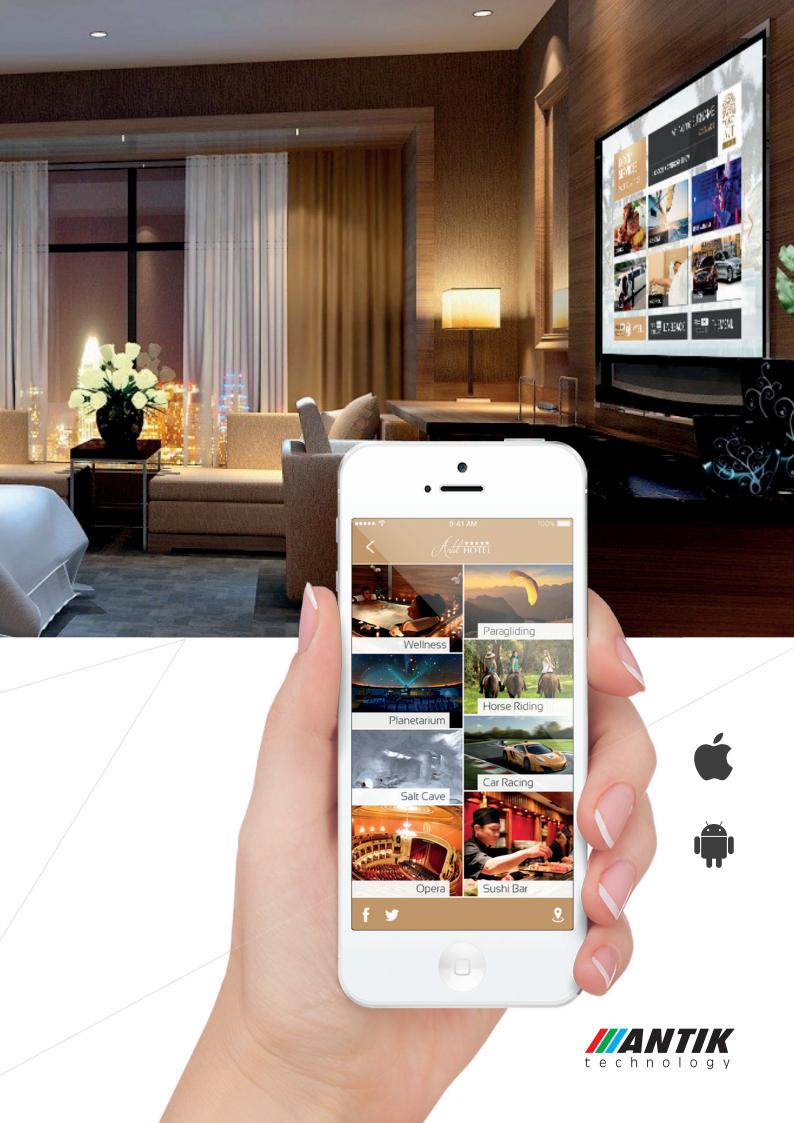

#### Order module / List of Orders

ORDER Module is providing opportunity to guest to order products and services via TV set and it also includes the tools for managing, creating and adding new products or services. The user of the MaxIM administration panel can add both food menu content and services content to make it available for the guests to order through TV screen. Doing so, the MaxIM user should edit the GUI menu, i.e. add already created content.