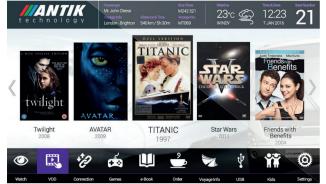

## antik **Hospitality Gui** interactive TV

#### **MAIN MENU**

Easy to navigate customisable interface with direct access to food delivery, video on demand, my bill and other upsell and crosssell options.

All icons and color schemes are quickly adaptable to hotel visual identity using Content Management System.