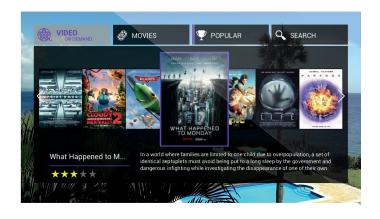

#### **INTERACTIVE TV**

UHD TV, Electronic Program Guide, timeshifted TV and movies on demand all on your guest room screens. Media Player, web access and internet apps will complete the guest experience.

#### Top-Notch Fun Features

Perfect to keep your guest entertained any time of the day. Latest HD/4K movies, local sightseeing information, or using DLNA mediaplayer to share hotel entertainment database or guests USB storage to allow them to view latest pictures from the busy day spent on attractions. Instant access to web browser and most viewed apps - youtube, facebook, etc.

#### VOD

Choose a movie from the database or search some new in your favorite category. Watch trailers, movie description or rank the movie.