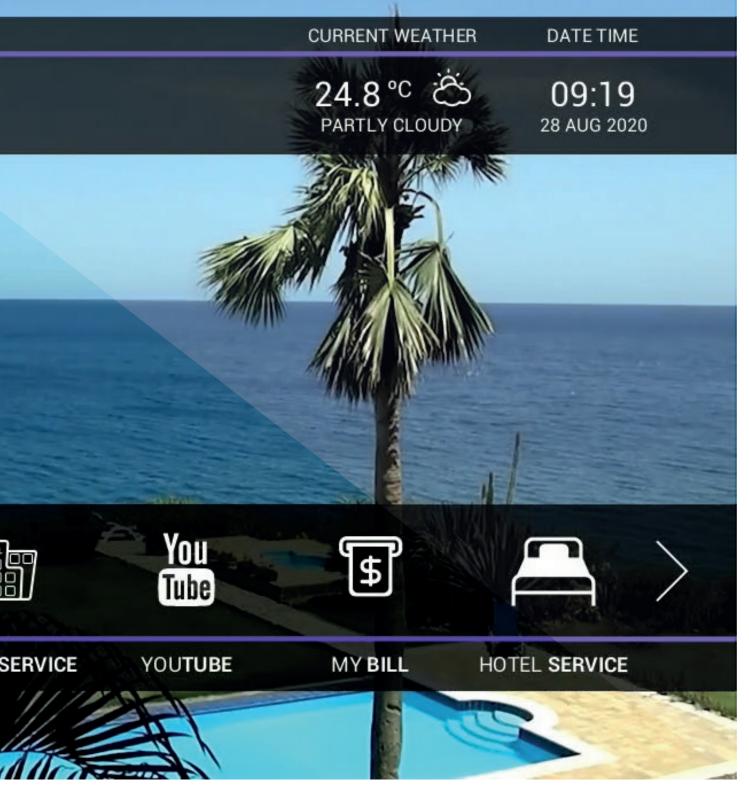

Catch-up TV

**Content Management System** 

Internet apps + Mediaplayer

Quick setup

Weather

Sightseeing info

- Interactive TV with Rich EPG
- Hotel Services
- Welcome Screen with Language Selection
- Movies on Demand
- Food Order
- Weather
- Messaging
- Youtube Access

Antik Hospitality delivers easy to set-up turnkey head-end and guest room and public premises equipment for live TV integrated with all related services and entertainment options.