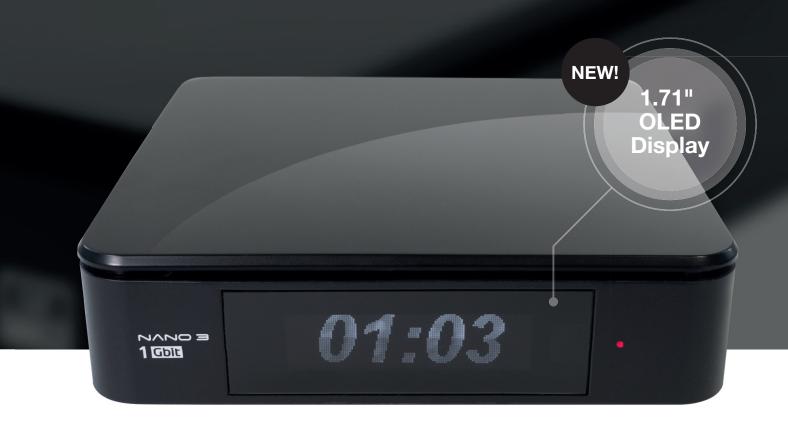

#### **Antik Nano 3 GIGA**

#### **Hybrid IP+DVB Set-top Box**

This ultra cost-effective IPTV box combines a compact design with high performance and low power consumption.

#### **Key features**

- 4K HDR or dual Full HD decoding
- ♥ CPU HiSilicon Hi3798MV200
- GPU Mali-450
- Wi-Fi 802.11 bgn Access Point (optional)
- Modem
- Bluetooth 4.2
- Z-Wave/ Lorawan GW
- **1.71" OLED Display**