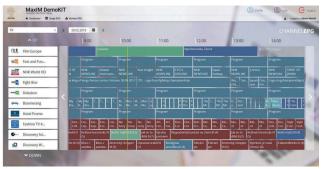

#### EPG module / Multi EPG preview

An electronic program guide (EPG) is an application to list current and scheduled programs that are or will be available on each channel on TV screen and a short summary or commentary for each program. EPG Module of the MaxIM brings single EPG (EPG filtered by a specific channel), Multi EPG and monitoring of EPG.