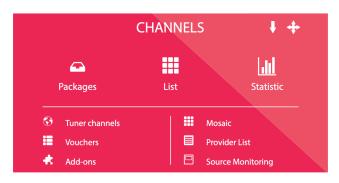

#### Channels module / Advanced options of channel settings

CHANNELS Module involves the administration of TV channels, Radio channels, Cameras and TV packages. The user has the opportunity to sort them to the packages and assign specific packages to specific guest. All changes can be done remotely without visiting the site.