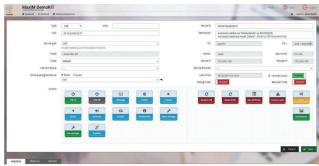

#### Device module / Device editor screen

Strong tool to control TV in every room remotely, incl. muting audio, remote channel change, remote restart and remote screen capture.