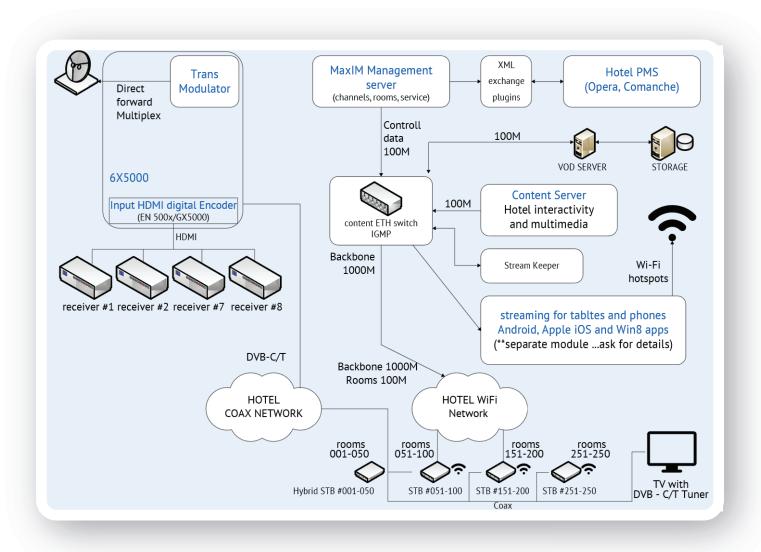

# Hospitality Cable + IP Scenario

Antik Technology Global Office Carskeho 10 04001 Kosice Slovakia (European Union)

Tel.: +421 55 30 12345 Fax: +421 55 623 4401

E-mail: sales@antiktech.com

Košice / Singapore / Hong Kong / Shenzhen / Dubai / Sydney