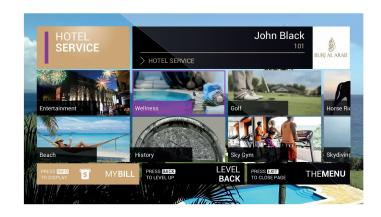

#### **HOTEL SERVICES**

Hotel can easily add or remove its products and services - from wakeup calls, through massages, restaurant or tours reservations to taxi orders. Everything is managed by content management system and the result appears without any intermediary work on guests TV sets.

- Interactive TV with Rich EPG
- Hotel Services
- Welcome Screen with Language Selection
- Movies on Demand
- Food Order
- Weather
- Messaging
- Youtube Access

Antik Hospitality delivers easy to set-up turnkey head-end and guest room and public premises equipment for live TV integrated with all related services and entertainment options.