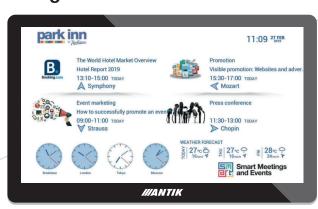

#### Events module / Event editor screen

Ideal tool for modern conference premises. Antik Events Management ensures all your customer events are properly display across your building. Specific templates for lobby navigation totems, info screens in relax areas and on entrance doors. All screens can be converted into liveTV displays in one click.

#### Digital signage module / One click change of screen

DIGITAL SIGNAGE Module is where you find the tools to manage digital signage devices and its metadata. Built-in tools provide an opportunity to set up mode, screen, screen rotation, background, event calendar, navigation to the event rooms, assign promotions, and view or edit the default world clocks.

#### Content Management System MaxIM

Manage the information displayed on navigation panels. Make sure your guests get right guidance to be on time at the right meeting point. Easy operation enables very fast content update.