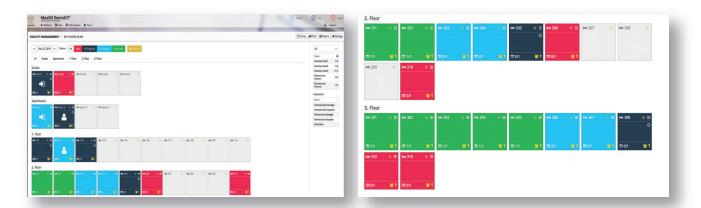

## under control-anywhere

Antik Housekeeping and Facility Management helps to bring your guest satisfaction to another level. Fully integrated to your PMS, system check data about room occupancy and based on your own predefined templates creates every day cleaning tasks - automatically! It allows you to copy typical chambermaids room allocation from any day from the past to simplify your morning routines. Due to the system flexibility you can add manual tasks anytime. On the simple dashboard you can follow, what is the cleaning and inspection status of the rooms.

System automatically reports to PMS when the room is done, so next guest can be checked-in quickly without unnecessary waiting in the lobby. Your inspectors and managers can overlook the situation from any place as the interface is easily readable using tablet or phone - no need to return back to the office. Based on your selection, housekeepers can confirm their tasks either on guest room TV sets or via smartphone application. SOS button for chambermaids to bring attention in unusual situations.

#### Housekeepers and facility

**Roomlist** 

My room plan

My room plan 2

Room detail

Room plan settings

Separate task queues for chambermaids and maintenance teams