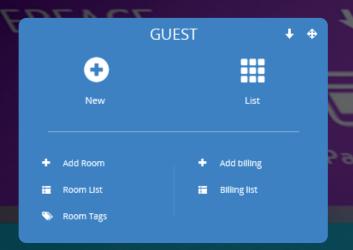

#### User/Guest module / Assigned packages and channels to guest/users.

USER/GUEST Module brings an opportunity to manage data about guests/users and product orders, As well as services provided and activated to the guests/users. There is also a possibility to create groups of guests/users according to different constants (e.g. in case of hotel, there can be an apartment, VIP room, non-smoking room, etc.).