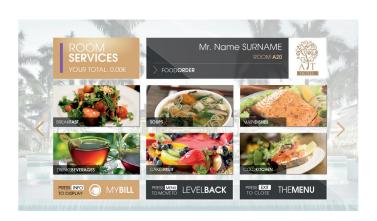

#### FOOD DELIVER

All your room-service offer is now available via guest TV set. The only thing that a guest has to do is select food option and confirm by OK button. All guest requests can be transferred directly to PMS, printed in the kitchen and/or be collected on the reception desk screen. Product definition allows to create multiple restaurant offers with multiple categories and subcategories.

#### **HOTEL SERVICES**

Hotel can easily add or remove its products and services - from wakeup calls, through massages, restaurant or tours reservations to taxi orders. Everything is managed by content management system and the result appears without any intermediary work on guests TV sets.

#### **MY BILLS**

Thanks to integration with your hotel PMS, all guest orders ordered through IPTV or other hotel departments will appear on one simple table for guest to review before check-out.