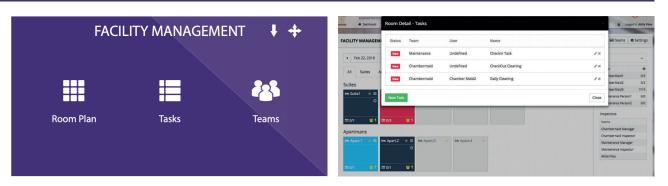

#### Facility management module / Assigned tasks to the room.

Strong tool to plan, execute and control daily housekeeping routines as well as maintenance tasks across your property. It allows to create automatic templates based on room status instantly imported from PMS (such as new arrival, checkout cleaning, etc.). Several teams can be prepared and supervisor check is implemented, too. Communication for staff is available via TV Set, Mobile App or web interface.

#### Housekeepers and facility

**Roomlist** 

My room plan

My room plan 2

Room detail

Room plan settings

Separate task queues for chambermaids and maintenance teams