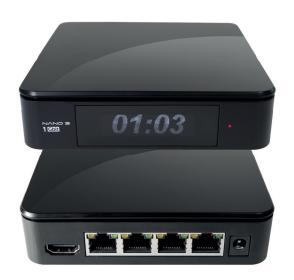

#### **Antik Nano 3 GIGA**

#### **Hybrid IP+DVB Set-top Box**

This ultra cost-effective IPTV box combines a compact design with high performance and low power consumption.

#### **Key features**

- 4K HDR or dual Full HD decoding
- ♥ CPU HiSilicon Hi3798MV200
- GPU Mali-450
- Wi-Fi 802.11 bgn Access Point (optional)
- Modem
- Bluetooth 4.2
- Z-Wave/ Lorawan GW
- **1.71" OLED Display**

#### **Back panel interface**

Nano 3 OTT

Nano 3 S (DVB-S2+IP)

Nano 3 C (DVB-C2+IP)

Nano 3 T (DVB-T2+IP)

Nano 3 - 4 PORT

Nano 3 - 4 PORT (side panel)