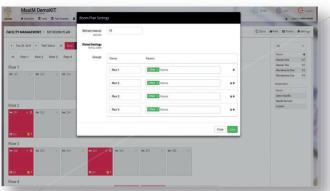

#### Housekeepers and facility

**Roomlist** 

My room plan

My room plan 2

Room detail

Room plan settings

Separate task queues for chambermaids and maintenance teams