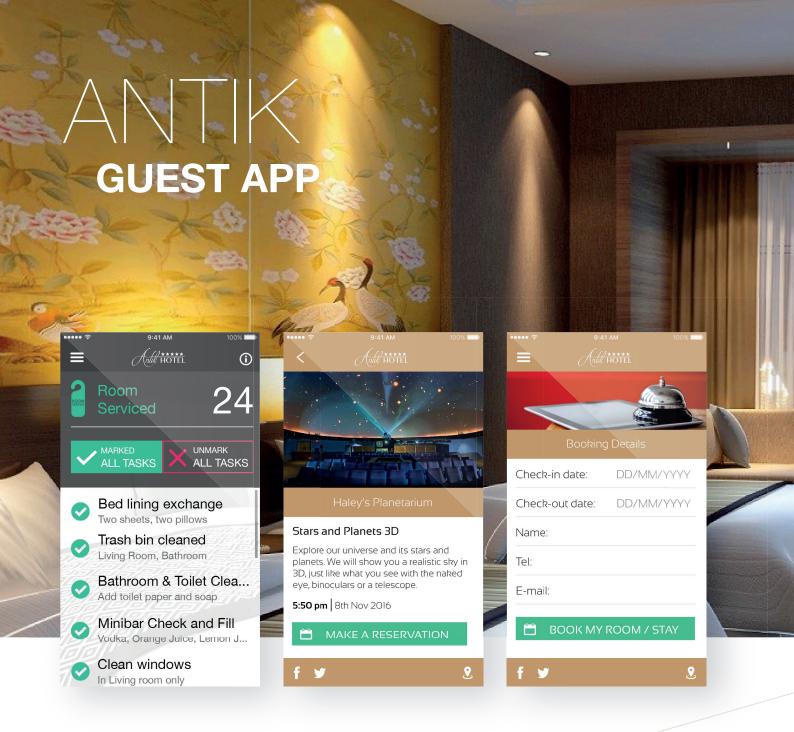

#### Order module / List of Orders

ORDER Module is providing opportunity to guest to order products and services via TV set and it also includes the tools for managing, creating and adding new products or services. The user of the MaxIM administration panel can add both food menu content and services content to make it available for the guests to order through TV screen. Doing so, the MaxIM user should edit the GUI menu, i.e. add already created content.