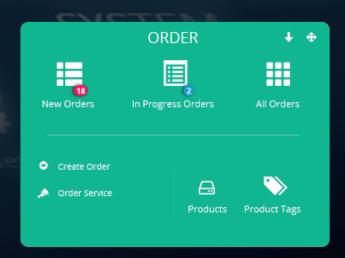

#### Order module / List of Orders

ORDER Module is providing opportunity to guest to order products and services via TV set and it also includes the tools for managing, creating and adding new products or services. The user of the MaxIM administration panel can add both food menu content and services content to make it available for the guests to order through TV screen. Doing so, the MaxIM user should edit the GUI menu, i.e. add already created content.