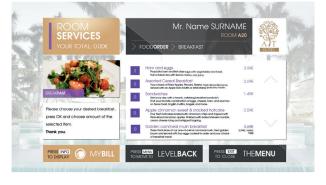

#### FOOD DELIVER

All your room-service offer is now available via guest TV set. The only thing that a guest has to do is select food option and confirm by OK button. All guest requests can be transferred directly to PMS, printed in the kitchen and/or be collected on the reception desk screen. Product definition allows to create multiple restaurant offers with multiple categories and subcategories.

#### Order module / List of Orders

ORDER Module is providing opportunity to guest to order products and services via TV set and it also includes the tools for managing, creating and adding new products or services. The user of the MaxIM administration panel can add both food menu content and services content to make it available for the guests to order through TV screen. Doing so, the MaxIM user should edit the GUI menu, i.e. add already created content.