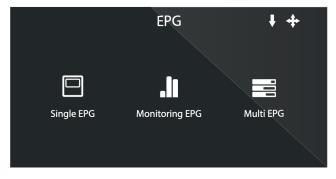

#### EPG module / Multi EPG preview

An electronic program guide (EPG) is an application to list current and scheduled programs that are or will be available on each channel on TV screen and a short summary or commentary for each program. EPG Module of the MaxIM brings single EPG (EPG filtered by a specific channel), Multi EPG and monitoring of EPG.