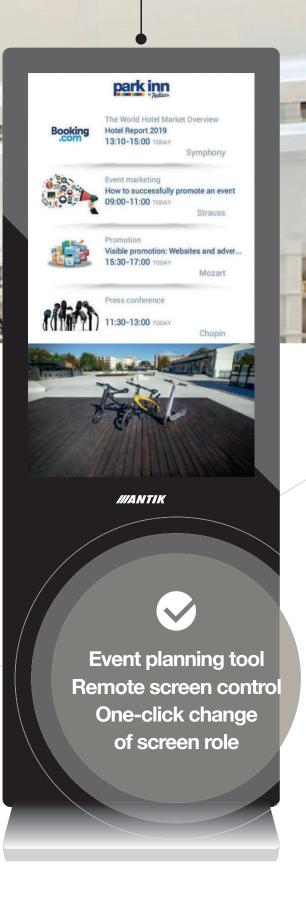

#### Events module / Event editor screen

Ideal tool for modern conference premises. Antik Events Management ensures all your customer events are properly display across your building. Specific templates for lobby navigation totems, info screens in relax areas and on entrance doors. All screens can be converted into liveTV displays in one click.

#### Digital signage module / One click change of screen

DIGITAL SIGNAGE Module is where you find the tools to manage digital signage devices and its metadata. Built-in tools provide an opportunity to set up mode, screen, screen rotation, background, event calendar, navigation to the event rooms, assign promotions, and view or edit the default world clocks.

### experience.

- Flexible event planning tool
- Variety of visual templates
- Easy adaptable to your visual identity
- Remote control of end-points
- Mixed digital signage and navigation roles
- Indoor and outdoor durable HD screens
- Weather info, world clock and other metadata