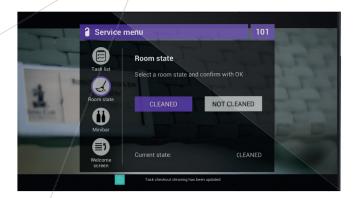

#### Housekeepers Service menu

## on guest room TV

Rask list

Enter an access code

**Room state** 

Mini bar