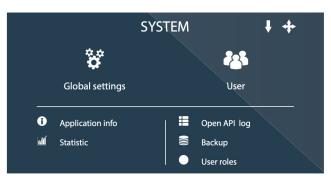

#### System module / Hospitality mode switch in System Settings

SYSTEM Module is designed for the management of the system settings within the MaxIM administration panel, including global settings, creating and managing user roles incl. access rights, application info, statistic, open API log, backup, and user roles.