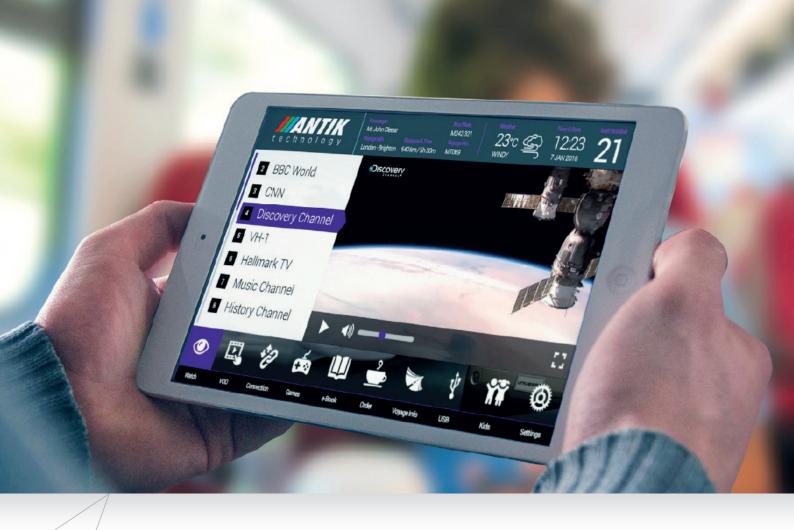

#### **INTERACTIVE TV**

UHD TV, Electronic Program Guide, timeshifted TV and movies on demand all on your guest room screens. Media Player, web access and internet apps will complete the guest experience.

- Interactive TV with Rich EPG
- Hotel Services
- Welcome Screen with Language Selection
- Movies on Demand
- Food Order
- Weather
- Messaging
- Youtube Access

Antik Hospitality delivers easy to set-up turnkey head-end and guest room and public premises equipment for live TV integrated with all related services and entertainment options.