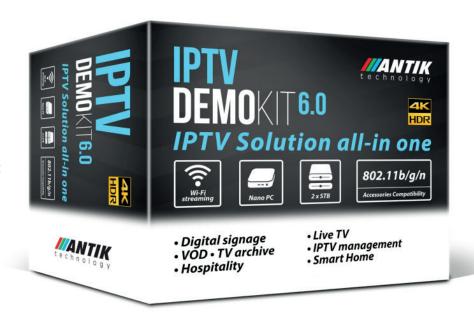

# DEMOKIT 6.0

#### IPTV Solutions all-in one

Antik IPTV Demokit offers you the possibility to check all the important features of Antik products. It serves as proof-of-concept of your next IPTV project and gives you chance to become familiar with major SW and HW components.

Demokit you can easily run in your network or lab. Preinstalled OS Nano PC with all necessary SW servers such as IPTV Management Server, EPG, Streaming Server, Hospitality Suite, etc. are all part of delivery. 2 4K set-top boxes enabled to use on public internet as well as in multicast network are included. Pre-recorded content includes SD and HD streams. radios, TV archive. Technical support covers (incl. in price) all necessary help with IPTV demokit setup.

# Most of Antik in one valuable pack

- UHD, HD & SD streams
- Catch up TV/TV Archive
- Timeshift
- MediaPlayer
- VOD
- Hospitality IPTV
- Event navigation
- Housekeeping Management
- TV Plugins
- EPG
- Digital Signage
- IPTV Management MaxIM
- SmartHome included