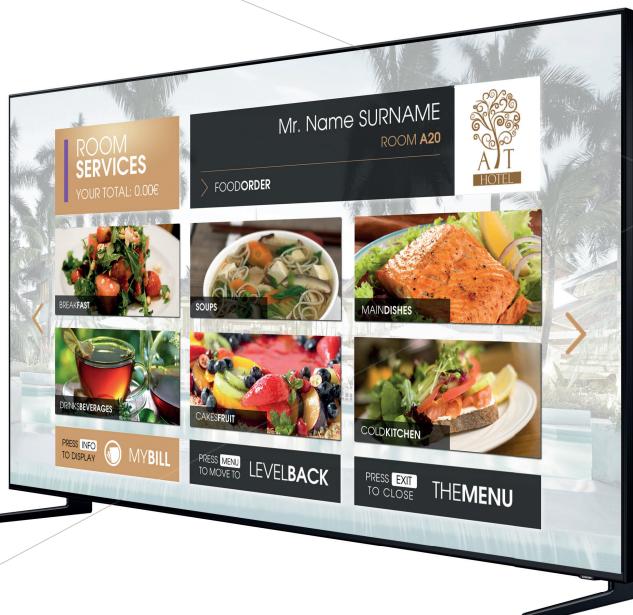

#### **MAIN MENU**

Easy to navigate customisable interface with direct access to food delivery, video on demand, my bill and other upsell and crosssell options.

All icons and color schemes are quickly adaptable to hotel visual identity using Content Management System.

#### FOOD DELIVER

All your room-service offer is now available via guest TV set. The only thing that a guest has to do is select food option and confirm by OK button. All guest requests can be transferred directly to PMS, printed in the kitchen and/or be collected on the reception desk screen. Product definition allows to create multiple restaurant offers with multiple categories and subcategories.

#### **HOTEL SERVICES**

Hotel can easily add or remove its products and services - from wakeup calls, through massages, restaurant or tours reservations to taxi orders. Everything is managed by content management system and the result appears without any intermediary work on guests TV sets.

#### **MY BILLS**

Thanks to integration with your hotel PMS, all guest orders ordered through IPTV or other hotel departments will appear on one simple table for guest to review before check-out.