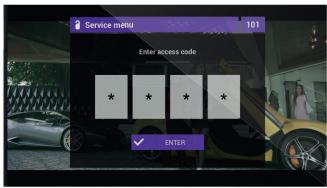

#### Housekeepers Service menu

## on guest room TV

Rask list

Enter an access code

**Room state** 

Mini bar