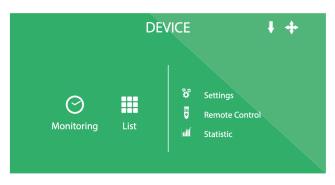

#### Device module / Device editor screen

Strong tool to control TV in every room remotely, incl. muting audio, remote channel change, remote restart and remote screen capture.