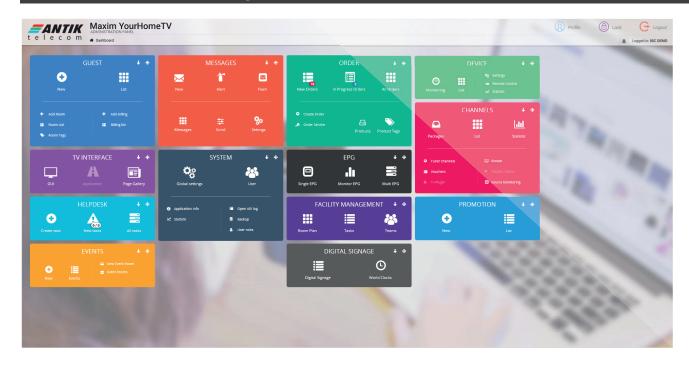

#### IPTV Management Server MaxIM

Antik Technology presents a professional cost-eff ective SW solution for a seamless management of your Antik Hospitality Suite. MaxIM is the corner stone of Antik Middleware Server Family. You can easily define your channel packages, confi gure all or only selected customers' STBs, collaborate with other part of the Antik Server Family such as Antik Archive Servers, Antik Mosaic Servers and VoD servers. The MaxIM management server SW is already integrated to major PMS's, so that your users' set-top boxes will be automatically activated and monitored using the same software your employees are familiar with. Signage, Guest Apps, Guest navigation and Housekeeping is controlled same interface too.

## Management Server MaxIM

Antik Technology presents a professional cost-eff ective SW solution for a seamless management of your Antik Hospitality Suite. MaxIM is the corner stone of Antik Middleware Server Family. You can easily defi ne your channel packages, confi gure all or only selected customers' STBs, collaborate with other part of the Antik Server Family such as Antik Archive Servers, Antik Mosaic Servers and VoD servers.

The MaxIM management server SW is already integrated to major PMS's, so that your users' set-top boxes and Hospitality SmartTV apps will be automatically activated and monitored using the same software your employees are familiar with. Signage, Guest Apps, Guest navigation and Housekeeping is controlled same interface too.

- Simple channel and TV channel packages management
- Digital Signage Promotions and Event Navigation Solution
- Integration and control of Mobile Application
- Hospitality features, welcome message, background image, language options etc. in the same platform
- Housekeeping Management
- Full remote control of set-top boxes and remote restart features (even in public internet)
- Set-top box and TV app remote update

- ✓ Electronic Programme Guide database management and seamless EPG content import
- Integrated with other components of Antik Server Family
- STB and SmartTV apps Management and user database
- ✓ Viewer statistics (users, channels, time,...)
- SNMP Communication Support
- Instant messaging to STBs
- PMS Integrated: Oracle Opera, Fidelio, Micros, Comanche and more