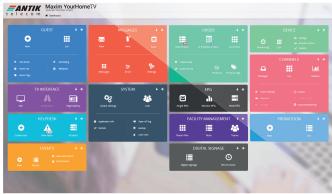

#### IPTV Management Server MaxIM

Antik Technology presents a professional cost-eff ective SW solution for a seamless management of your Antik Hospitality Suite. MaxIM is the corner stone of Antik Middleware Server Family. You can easily define your channel packages, confi gure all or only selected customers' STBs, collaborate with other part of the Antik Server Family such as Antik Archive Servers, Antik Mosaic Servers and VoD servers. The MaxIM management server SW is already integrated to major PMS's, so that your users' set-top boxes will be automatically activated and monitored using the same software your employees are familiar with. Signage, Guest Apps, Guest navigation and Housekeeping is controlled same interface too.

## Management Server MaxIM

Antik Technology presents a professional cost-eff ective SW solution for a seamless management of your Antik Hospitality Suite. MaxIM is the corner stone of Antik Middleware Server Family. You can easily defi ne your channel packages, confi gure all or only selected customers' STBs, collaborate with other part of the Antik Server Family such as Antik Archive Servers, Antik Mosaic Servers and VoD servers.

The MaxIM management server SW is already integrated to major PMS's, so that your users' set-top boxes and Hospitality SmartTV apps will be automatically activated and monitored using the same software your employees are familiar with. Signage, Guest Apps, Guest navigation and Housekeeping is controlled same interface too.

- Simple channel and TV channel packages management
- Digital Signage Promotions and Event Navigation Solution
- Integration and control of Mobile Application
- Hospitality features, welcome message, background image, language options etc. in the same platform
- Housekeeping Management
- Full remote control of set-top boxes and remote restart features (even in public internet)
- Set-top box and TV app remote update

- ✓ Electronic Programme Guide database management and seamless EPG content import
- Integrated with other components of Antik Server Family
- STB and SmartTV apps Management and user database
- ✓ Viewer statistics (users, channels, time,...)
- SNMP Communication Support
- Instant messaging to STBs
- PMS Integrated: Oracle Opera, Fidelio, Micros, Comanche and more