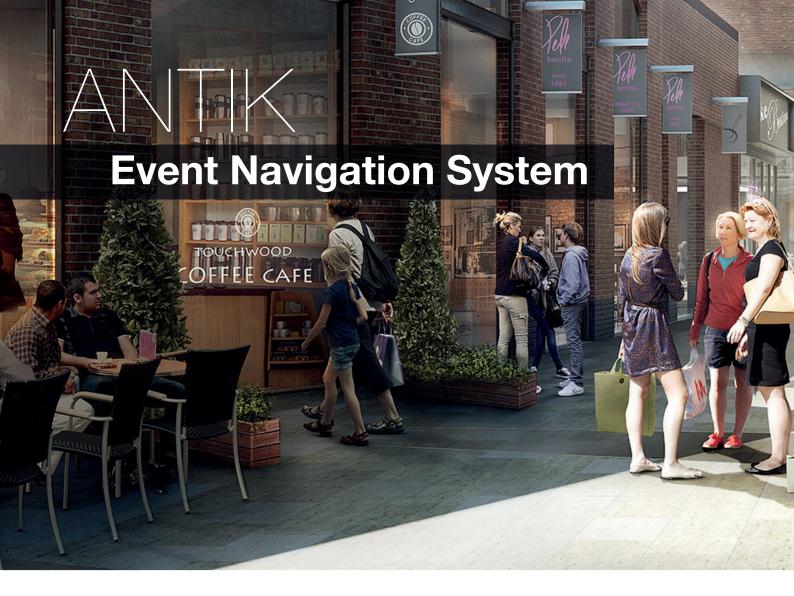

#### Events module / Event editor screen

Ideal tool for modern conference premises. Antik Events Management ensures all your customer events are properly display across your building. Specific templates for lobby navigation totems, info screens in relax areas and on entrance doors. All screens can be converted into liveTV displays in one click.

#### Content Management System MaxIM

Manage the information displayed on navigation panels. Make sure your guests get right guidance to be on time at the right meeting point. Easy operation enables very fast content update.

#### Room entrance daily schedule

#### Room entrance with advertising

#### **Navigation totem**

#### Room entrance screen

Vertical navigation totem combined with advertising