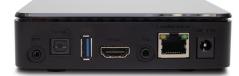

#### Inputs/Outputs

HDMI 2.0a
AV output (CVBS, L+R audio)
TOSLINK (S/PDIF optical audio interface)
1 x RJ45 (Ethernet 100 BaseTx)/4
 x RJ45 (1000 BaseT)
1 x USB 3.0 + 1 x USB 2.0
external IR sensor
antenna RF input
(only on selected models)