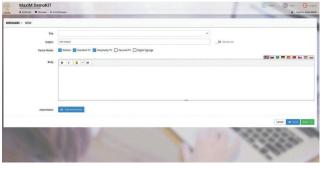

#### Messages module / New message configuration

The MaxIM allows the user to send a message to a specific set-top box or TV app, or to a group of STBoxes. You can send three types of messages - normal (send to the message box in the GUI menu), flash (instant messages for a selected group of set-top boxes), scroll messages.