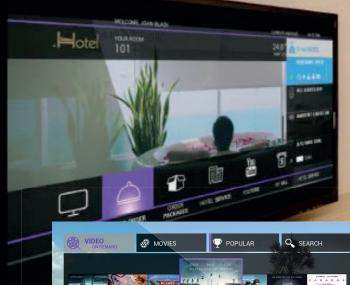

Top-level entertainment for you guests

**Antik Samsung TV App** brings all your hospitality offers on your guests TV Screen. 24/7 available, easy understadable multilanguage interface increases the change to sell your food service, relaxation, sightseeing and business guest products.

- Interactive TV with Rich EPG
- Hotel Services
- Welcome Screen with Language Selection
- Movies on Demand
- Food Order
- Weather
- Messaging
- Youtube Access

Antik Hospitality delivers easy to set-up turnkey head-end and guest room and public premises equipment for live TV integrated with all related services and entertainment options.

#### All Guest Services on TV screen

Antik Hospitality IPTV brings all your hospitality offers on your guests TV Screen. 24/7 available, easy understandable multilanguage interface increases the chance to sell your food service, relaxation, sightseeing and business guest products. All easy to setup and modify without any need of complicated coding or expensive support.