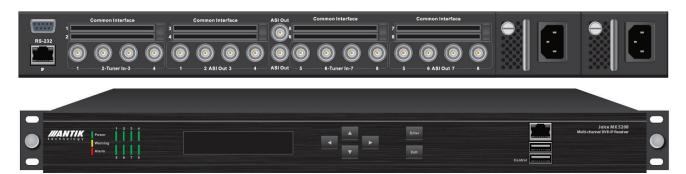

#### **Antik MX 5308 Receiver**

#### 8 x Tuner T/T2/C/S2/ISDB-T IRD

The MX-5308 is a high-density, modular and CI decryption professional TS processor equipped with 8 independent tuners, which can be any of the DVB-T/T2, DVB-S2/S, DVB-C, DTMB, ISDB-T or ATSC type. It supports a wide range of application by combining 8 tuners processing capability with industry standard outputs including ASI and TS/ IP. The MX-5308 has 8 DVB common interface slots capable of working with the most of the well-known CAS in the market to de-crypt multiple pay TV services. The MX-5308 provides operators with an ideal solution for multi receiving, remultiplexing, descrambling and TS over IP operations, the compact 8 tuners and the powerful 8 CI decryption design which makes it one of the most competitive products in the head-end market.

#### **Key features**

- 8 x Tuners Input, Supports variety of input options DVB-T2/T/ S2/S/C/DTMB/ATSC/ISDB-T
- Supports DVB-S2 Input Stream Identifi er (ISI, optional) and DVB-T2 Multi PLP and SFN MIP pass through
- Built-in TS re-multiplexer receives from ASI, CI Slot1 to CI Slot8 and TS/IP inputs
- ▼ 8×DVB-CI Slots, multi-program decryption, BISS-1 and BISS-E decryption
- 8xASI output the transport stream from CI Slot1 to CI Slot8 or

#### **BISS** decryption

- ▼ 1xchannel full duplex TS over IP or 9xchannels IP out without IP input
- Remote Control and Supervision by SNMP v2, HTTP WEB and Proprietary HDMS software
- On Site software update through IP or USB
- RSSI, received signal strength, Eb/N0, C/N and BER monitoring
- Redundant power supply