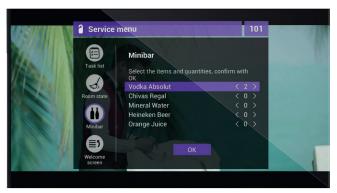

#### Order module / List of Orders

ORDER Module is providing opportunity to guest to order products and services via TV set and it also includes the tools for managing, creating and adding new products or services. The user of the MaxIM administration panel can add both food menu content and services content to make it available for the guests to order through TV screen. Doing so, the MaxIM user should edit the GUI menu, i.e. add already created content.

- Automated housekeeping tasks planning tool
- Personnel task allocation cloning to simplify daily routines
- Daily tasks status under control in supervisor dashboard
- Repeating cleaning tasks templates defi nition tool
- Fully integrated to major PMS
- Room maintenance tasks queues
- PC, Tablet, SmartPhone and TV apps for managers,inspectors, maintenance and housekeepers
- Minibar consumption reporting