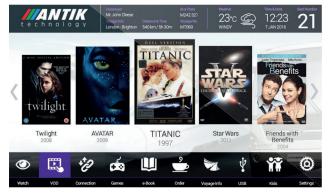

## antik **Hospitality Gui** interactive TV

#### **MAIN MENU**

Easy to navigate customisable interface with direct access to food delivery, video on demand, my bill and other upsell and crosssell options.

All icons and color schemes are quickly adaptable to hotel visual identity using Content Management System.