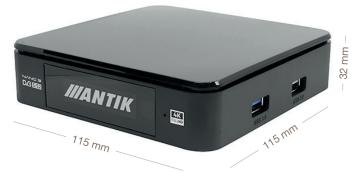

#### **Antik Nano 3 GIGA**

#### **Hybrid IP+DVB Set-top Box**

This ultra cost-effective IPTV box combines a compact design with high performance and low power consumption.

#### **Technical Spec.**

Dimensions 115 mm x 115 mm x 32 mm (without packaging)
Power consumption 6W
Power Input 12V/1A DC
Power Adaptor 90-250V/50-60 Hz AC
Operating Temperatures 0°C to 45°C
Operating Humidity 8%-95%
(non-condensing)