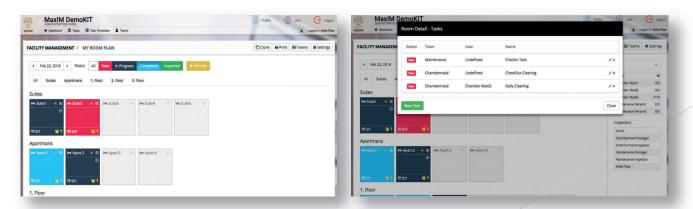

## under control-anywhere

Antik Housekeeping and Facility Management helps to bring your guest satisfaction to another level. Fully integrated to your PMS, system check data about room occupancy and based on your own predefined templates creates every day cleaning tasks - automatically! It allows you to copy typical chambermaids room allocation from any day from the past to simplify your morning routines. Due to the system flexibility you can add manual tasks anytime. On the simple dashboard you can follow, what is the cleaning and inspection status of the rooms.

System automatically reports to PMS when the room is done, so next guest can be checked-in quickly without unnecessary waiting in the lobby. Your inspectors and managers can overlook the situation from any place as the interface is easily readable using tablet or phone - no need to return back to the office. Based on your selection, housekeepers can confirm their tasks either on guest room TV sets or via smartphone application. SOS button for chambermaids to bring attention in unusual situations.

#### Housekeepers and facility

**Roomlist** 

My room plan

My room plan 2

Room detail

Room plan settings

Separate task queues for chambermaids and maintenance teams