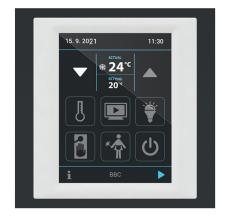

# **Guest Room Management System** Hotel Make your customer's hotel experience more comfortable!

With Antik GRMS you are able to bring guests comfort to another level. Lighting, temperature or curtains are controlled by guest with touch panel situated in the room or centrally by the hotel. Thanks to seamless integration to TV system same features can be controlled via TV remote control. System provides the key to efficiently and centrally manage guestroom energy consumption, gives more comfort, higher security to the room and easy maintenance system.

#### Touch Screen With Display •

- Supply voltage/tolerance: 27 V DC, -20 / +10 %
- Aspect ratio: 3:4
- Visible area: 52,5 x 70 mm
- Backlight: active
- ▼ Toupad: 4-wire resistive
- Display: 3,5"
- Dimensions: 94 x 94 x 36 mm