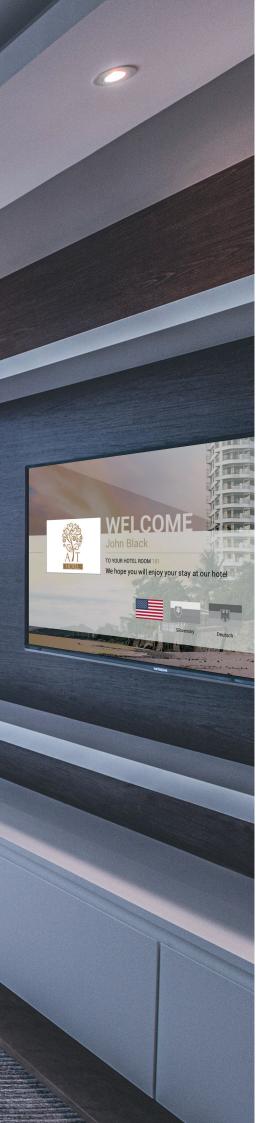

#### **MESSAGING**

All messages from reception appear on TV screens immediately. Older messages are stored in guests inbox on TV, notifications (e.g. fire alarm) as well as scrolling messages are available too. Integrated with your PMS for automated message delivery.

#### TV interface module / GUI menu item's tools

TV INTERFACE Module provides full-scale content management system to adapt user interfaces based on your visual identity and insert all necessary TV features and informations - Change colours, icons, adding/removing items in menu, creating pages with text, image and video content, and of course to change and customize the Welcome screen.