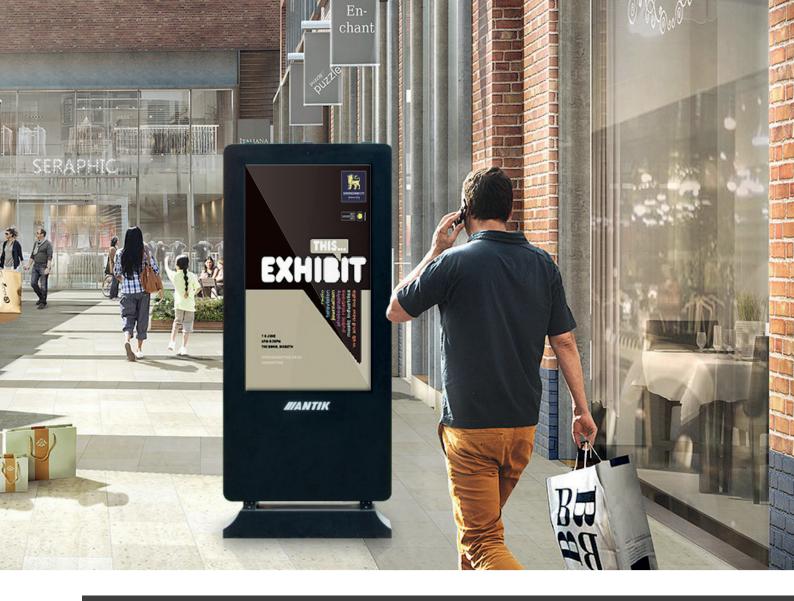

# Digital Signage Solution

#### Comprehensive Multimedia Advertising **Delivery System**

#### **Key features**

- Complex advertising delivery system
- Combination of live TV streams with standard multimedia designing components available
- Large variety of indoor & outdoor LED TV panels
- Low power consumption
- UHD & Full HD resolution
- Low operational costs

We created low-investment and low operational costs LED panel system controlled by state-of-art ANTIK DS Management System MaxIM. You can either upload ready to publish campaign delivered by your advertising clients or build your own campaign. To design the campaign, all standard multimedia components can be used – pictures, music, video (even in combination with live TV channel broadcasting) all mixed with many eye-catching eff ects. TV panels itself are controlled by low-power Antik DS settop boxes. In comparison to Intel PC based panels, in each project you save signifi cant investment money, not mentioning dramatically lower power consumption and quiet operation (no fan on set-top box necessary).