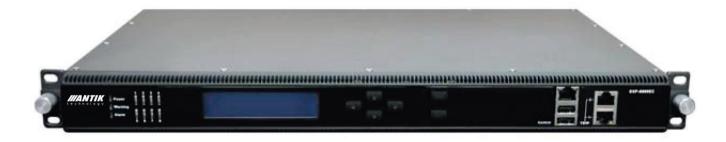

# Antik EN 8000 Encoder

#### 8-way Integrated HDMI/CVBS Encoder

ANTIK EN 8000 consists of two 4-way (total 8) H.264 / MPEG-2 encoder modules, TS reMultiplexer. All encoders are real time and independent operated. Each encoder accepts one stereo program through its HDMI (HD or SD) input, or CVBS(SD) Input. These programs encoded are multiplexed onto one Transport Stream (TS). The essential PSI/SI tables of the TS, including LCN (Logical Channel Number), are generated automatically and are editable by user. This TS Stream is also available through the TS/IP port on the front panel with 3 modes: Full Duplex, 128 IPTV & 32 IPTV with 2 RJ-45 ports.

#### **Key features**

- Supports MPTS & SPTS, Re-multiplexed integrated
- Total bitrate up to 400Mb/s at 128 IPTV Mode
- Total bitrate up to 200Mb/s at 32 IPTV Mode with both RJ-45 port
- Total bitrate up to 80Mb/s at Full Duplex Mode
- HD/SD Video Resolution: 1080i, 720p, 576i, 480i
- ▼ MPEG1-L2, MPEG-2/4 AAC-LC/HE-AAC Audio Encode
- Remote control/monitoring with SNMP and HTTP/Web interface
- Two Redundant Power Supplies