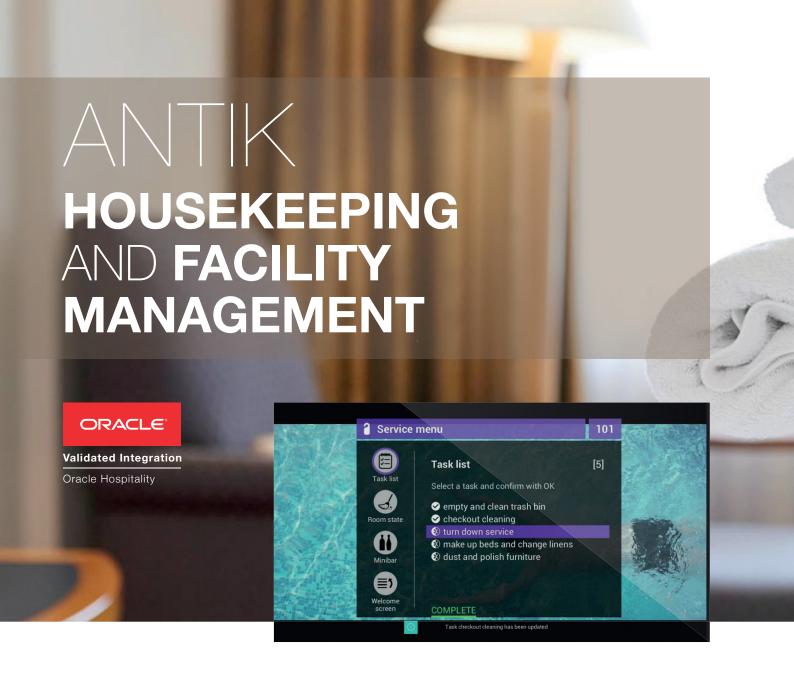

#### **Smart cleaning and maintenance**

## under control-anywhere

Antik Housekeeping and Facility Management helps to bring your guest satisfaction to another level. Fully integrated to your PMS, system check data about room occupancy and based on your own predefined templates creates every day cleaning tasks - automatically! It allows you to copy typical chambermaids room allocation from any day from the past to simplify your morning routines. Due to the system flexibility you can add manual tasks anytime. On the simple dashboard you can follow, what is the cleaning and inspection status of the rooms.

System automatically reports to PMS when the room is done, so next guest can be checked-in quickly without unnecessary waiting in the lobby. Your inspectors and managers can overlook the situation from any place as the interface is easily readable using tablet or phone - no need to return back to the office. Based on your selection, housekeepers can confirm their tasks either on guest room TV sets or via smartphone application. SOS button for chambermaids to bring attention in unusual situations.

#### Housekeepers Service menu

## on guest room TV

Rask list

Enter an access code

**Room state** 

Mini bar