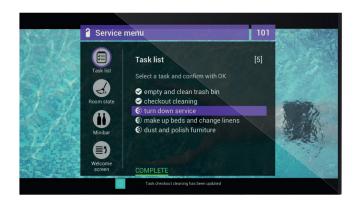

#### Housekeepers Service menu

## on guest room TV

Rask list

Enter an access code

**Room state** 

Mini bar