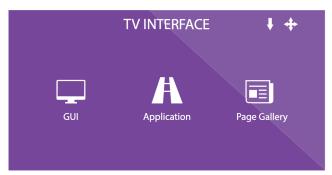

## antik **Hospitality Gui** interactive TV

#### **MAIN MENU**

Easy to navigate customisable interface with direct access to food delivery, video on demand, my bill and other upsell and crosssell options.

All icons and color schemes are quickly adaptable to hotel visual identity using Content Management System.