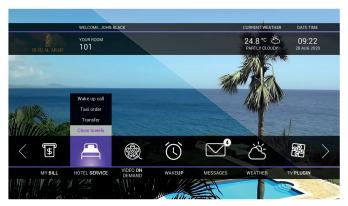

## antik **Hospitality Gui** interactive TV

#### **MAIN MENU**

Easy to navigate customisable interface with direct access to food delivery, video on demand, my bill and other upsell and crosssell options.

All icons and color schemes are quickly adaptable to hotel visual identity using Content Management System.

#### FOOD DELIVER

All your room-service offer is now available via guest TV set. The only thing that a guest has to do is select food option and confirm by OK button. All guest requests can be transferred directly to PMS, printed in the kitchen and/or be collected on the reception desk screen. Product definition allows to create multiple restaurant offers with multiple categories and subcategories.

#### **HOTEL SERVICES**

Hotel can easily add or remove its products and services - from wakeup calls, through massages, restaurant or tours reservations to taxi orders. Everything is managed by content management system and the result appears without any intermediary work on guests TV sets.

#### **MY BILLS**

Thanks to integration with your hotel PMS, all guest orders ordered through IPTV or other hotel departments will appear on one simple table for guest to review before check-out.

#### **INTERACTIVE TV**

UHD TV, Electronic Program Guide, timeshifted TV and movies on demand all on your guest room screens. Media Player, web access and internet apps will complete the guest experience.

#### **MESSAGING**

All messages from reception appear on TV screens immediately. Older messages are stored in guests inbox on TV, notifications (e.g. fire alarm) as well as scrolling messages are available too. Integrated with your PMS for automated message delivery.