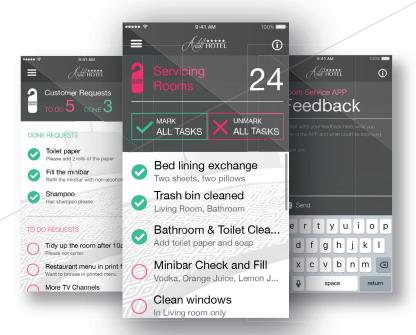

System automatically reports to PMS when the room is done, so next guest can be checked-in quickly without unnecessary waiting in the lobby. Your inspectors and managers can overlook the situation from any place as the interface is easily readable using tablet or phone - no need to return back to the office. Based on your selection, housekeepers can confirm their tasks either on guest room TV sets or via smartphone application. SOS button for chambermaids to bring attention in unusual situations.

#### Housekeepers and facility

**Roomlist** 

My room plan

My room plan 2

Room detail

Room plan settings

Separate task queues for chambermaids and maintenance teams