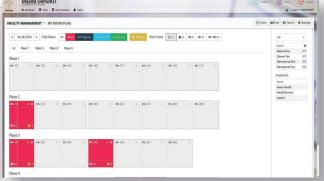

## under control-anywhere

Antik Housekeeping and Facility Management helps to bring your guest satisfaction to another level. Fully integrated to your PMS, system check data about room occupancy and based on your own predefined templates creates every day cleaning tasks - automatically! It allows you to copy typical chambermaids room allocation from any day from the past to simplify your morning routines. Due to the system flexibility you can add manual tasks anytime. On the simple dashboard you can follow, what is the cleaning and inspection status of the rooms.

System automatically reports to PMS when the room is done, so next guest can be checked-in quickly without unnecessary waiting in the lobby. Your inspectors and managers can overlook the situation from any place as the interface is easily readable using tablet or phone - no need to return back to the office. Based on your selection, housekeepers can confirm their tasks either on guest room TV sets or via smartphone application. SOS button for chambermaids to bring attention in unusual situations.