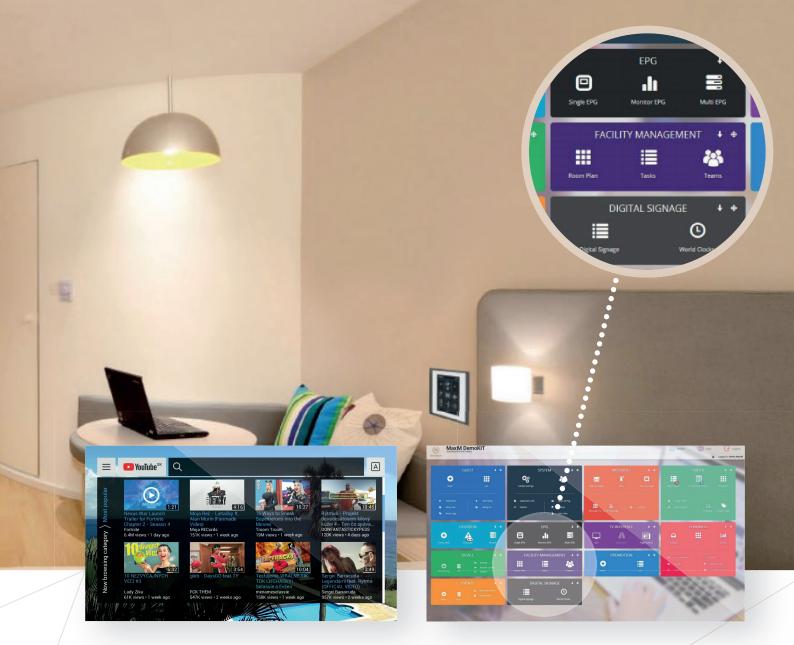

#### IPTV Management Server MaxIM

Antik Technology presents a professional cost-eff ective SW solution for a seamless management of your Antik Hospitality Suite. MaxIM is the corner stone of Antik Middleware Server Family. You can easily define your channel packages, confi gure all or only selected customers' STBs, collaborate with other part of the Antik Server Family such as Antik Archive Servers, Antik Mosaic Servers and VoD servers. The MaxIM management server SW is already integrated to major PMS's, so that your users' set-top boxes will be automatically activated and monitored using the same software your employees are familiar with. Signage, Guest Apps, Guest navigation and Housekeeping is controlled same interface too.

## Management Server MaxIM

Antik Technology presents a professional cost-eff ective SW solution for a seamless management of your Antik Hospitality Suite. MaxIM is the corner stone of Antik Middleware Server Family. You can easily defi ne your channel packages, confi gure all or only selected customers' STBs, collaborate with other part of the Antik Server Family such as Antik Archive Servers, Antik Mosaic Servers and VoD servers.

The MaxIM management server SW is already integrated to major PMS's, so that your users' set-top boxes and Hospitality SmartTV apps will be automatically activated and monitored using the same software your employees are familiar with. Signage, Guest Apps, Guest navigation and Housekeeping is controlled same interface too.

- Simple channel and TV channel packages management
- Digital Signage Promotions and Event Navigation Solution
- Integration and control of Mobile Application
- Hospitality features, welcome message, background image, language options etc. in the same platform
- Housekeeping Management
- Full remote control of set-top boxes and remote restart features (even in public internet)
- Set-top box and TV app remote update

- ✓ Electronic Programme Guide database management and seamless EPG content import
- Integrated with other components of Antik Server Family
- STB and SmartTV apps Management and user database
- ✓ Viewer statistics (users, channels, time,...)
- SNMP Communication Support
- Instant messaging to STBs
- PMS Integrated: Oracle Opera, Fidelio, Micros, Comanche and more