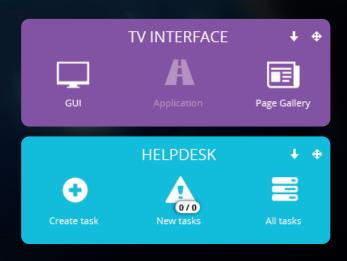

#### TV interface module / GUI menu item's tools

TV INTERFACE Module provides full-scale content management system to adapt user interfaces based on your visual identity and insert all necessary TV features and informations - Change colours, icons, adding/removing items in menu, creating pages with text, image and video content, and of course to change and customize the Welcome screen.