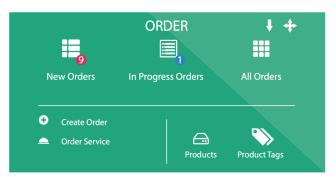

#### Order module / List of Orders

ORDER Module is providing opportunity to guest to order products and services via TV set and it also includes the tools for managing, creating and adding new products or services. The user of the MaxIM administration panel can add both food menu content and services content to make it available for the guests to order through TV screen. Doing so, the MaxIM user should edit the GUI menu, i.e. add already created content.