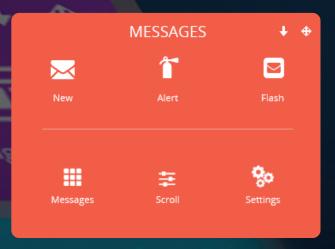

#### Messages module / New message configuration

The MaxIM allows the user to send a message to a specific set-top box or TV app, or to a group of STBoxes. You can send three types of messages - normal (send to the message box in the GUI menu), flash (instant messages for a selected group of set-top boxes), scroll messages.