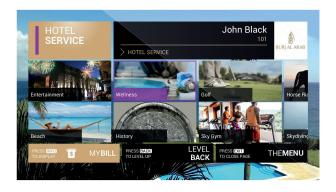

#### **MAIN MENU**

Easy to navigate customisable interface with direct access to food delivery, video on demand, my bill and other upsell and crosssell options.

All icons and color schemes are quickly adaptable to hotel visual identity using Content Management System.

#### **HOTEL SERVICES**

Hotel can easily add or remove its products and services - from wakeup calls, through massages, restaurant or tours reservations to taxi orders. Everything is managed by content management system and the result appears without any intermediary work on guests TV sets.