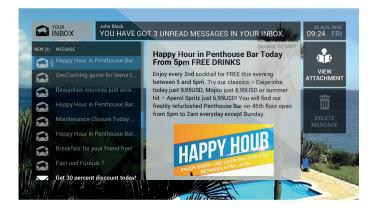

#### **MESSAGING**

All messages from reception appear on TV screens immediately. Older messages are stored in guests inbox on TV, notifications (e.g. fire alarm) as well as scrolling messages are available too. Integrated with your PMS for automated message delivery.

#### Messages module / New message configuration

The MaxIM allows the user to send a message to a specific set-top box or TV app, or to a group of STBoxes. You can send three types of messages - normal (send to the message box in the GUI menu), flash (instant messages for a selected group of set-top boxes), scroll messages.