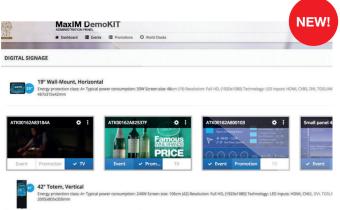

#### Digital signage module / One click change of screen

DIGITAL SIGNAGE Module is where you find the tools to manage digital signage devices and its metadata. Built-in tools provide an opportunity to set up mode, screen, screen rotation, background, event calendar, navigation to the event rooms, assign promotions, and view or edit the default world clocks.

## Wall-mount 10"/19" horizontal panel indoor

## Wall-mount 42" horizontal panel indoor

- Typical power consumption: 240 W
- Screen size: 106 cm (42")
- Inputs: HDMI, CVBS, DVI, TOSLINK
- Weight: 38 kg Dimensions: 1075 x 335 x 150 mm
- Use Cases: Retail shops Advertising, Hote Lobby Navigation