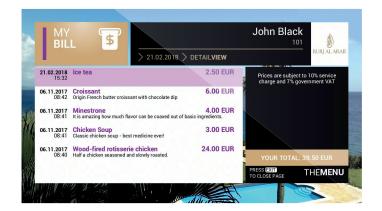

#### **MY BILLS**

Thanks to integration with your hotel PMS, all guest orders ordered through IPTV or other hotel departments will appear on one simple table for guest to review before check-out.