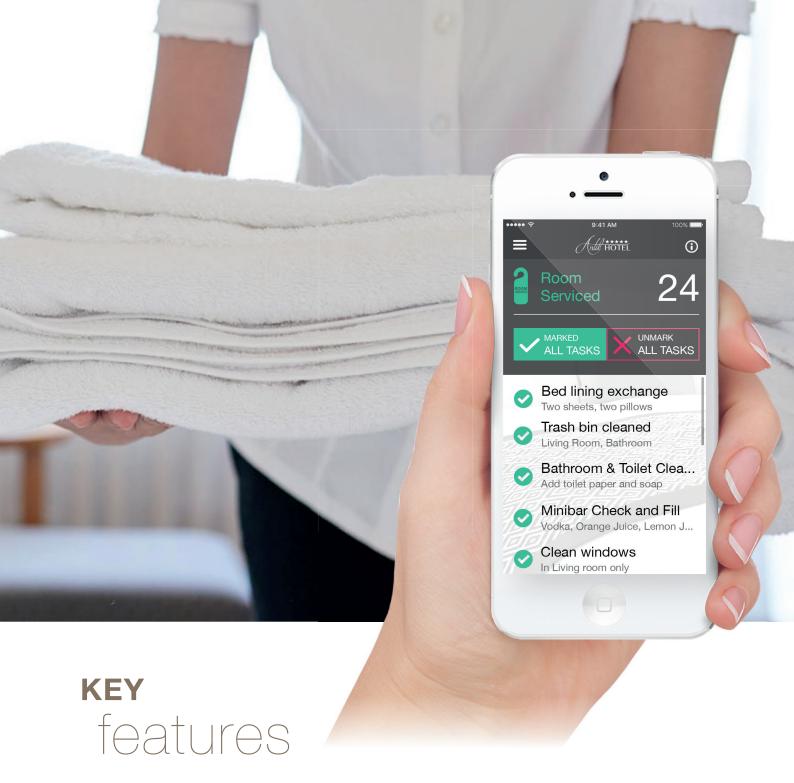

System automatically reports to PMS when the room is done, so next guest can be checked-in quickly without unnecessary waiting in the lobby. Your inspectors and managers can overlook the situation from any place as the interface is easily readable using tablet or phone - no need to return back to the office. Based on your selection, housekeepers can confirm their tasks either on guest room TV sets or via smartphone application. SOS button for chambermaids to bring attention in unusual situations.

- Automated housekeeping tasks planning tool
- Personnel task allocation cloning to simplify daily routines
- Daily tasks status under control in supervisor dashboard
- Repeating cleaning tasks templates defi nition tool
- Fully integrated to major PMS
- Room maintenance tasks queues
- PC, Tablet, SmartPhone and TV apps for managers,inspectors, maintenance and housekeepers
- Minibar consumption reporting