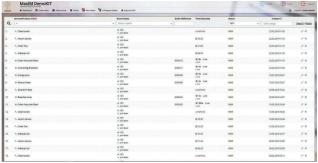

#### Order module / List of Orders

ORDER Module is providing opportunity to guest to order products and services via TV set and it also includes the tools for managing, creating and adding new products or services. The user of the MaxIM administration panel can add both food menu content and services content to make it available for the guests to order through TV screen. Doing so, the MaxIM user should edit the GUI menu, i.e. add already created content.