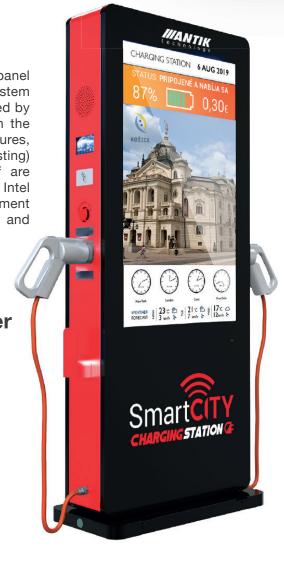

#### NEW Totem 55"

vertical outdoor with Double Car Charger

Power: 7 kW / 11 kW / 22 kW

Screen size: 55"

- Connectivity:
  - LTE modul
  - GPS modul
  - LAN
  - 4G / Ethernet