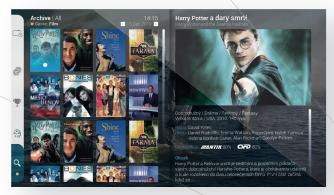

#### Archive by genre

Enables control of archive program feature which allows users to pause, rewind and forward. All are categorizes by genres and series

#### VOD

Choose a movie from the database or search some new in your favorite category. Watch trailers, movie description or rank the movie.