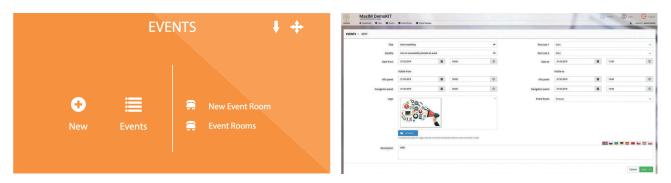

#### Events module / Event editor screen

Ideal tool for modern conference premises. Antik Events Management ensures all your customer events are properly display across your building. Specific templates for lobby navigation totems, info screens in relax areas and on entrance doors. All screens can be converted into liveTV displays in one click.