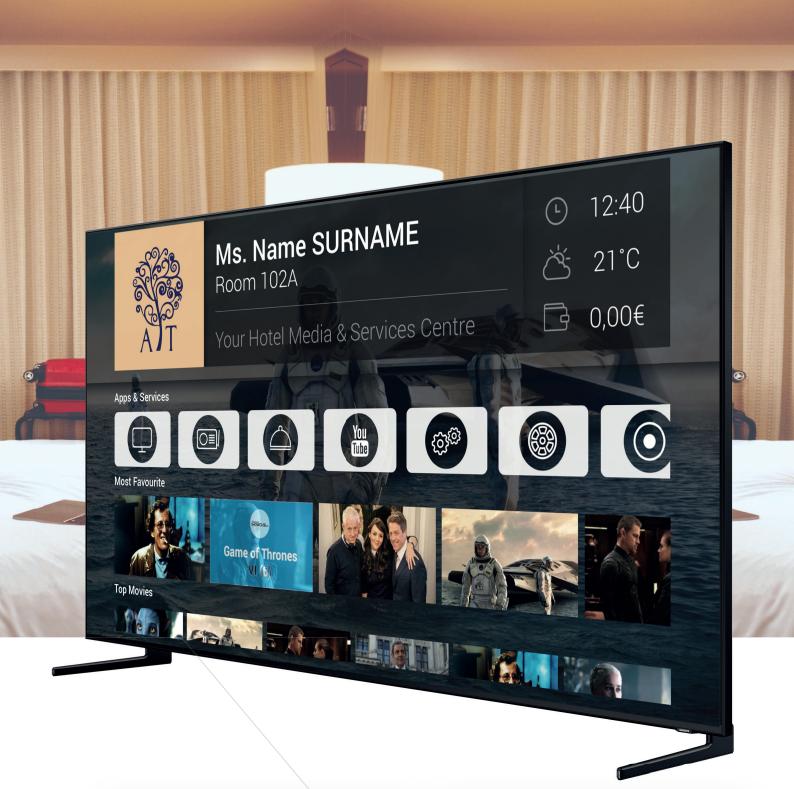

## antik **Hospitality Gui** interactive TV

#### **MAIN MENU**

Easy to navigate customisable interface with direct access to food delivery, video on demand, my bill and other upsell and crosssell options.

All icons and color schemes are quickly adaptable to hotel visual identity using Content Management System.

#### FOOD DELIVER

All your room-service offer is now available via guest TV set. The only thing that a guest has to do is select food option and confirm by OK button. All guest requests can be transferred directly to PMS, printed in the kitchen and/or be collected on the reception desk screen. Product definition allows to create multiple restaurant offers with multiple categories and subcategories.

#### **HOTEL SERVICES**

Hotel can easily add or remove its products and services - from wakeup calls, through massages, restaurant or tours reservations to taxi orders. Everything is managed by content management system and the result appears without any intermediary work on guests TV sets.

#### **MY BILLS**

Thanks to integration with your hotel PMS, all guest orders ordered through IPTV or other hotel departments will appear on one simple table for guest to review before check-out.

#### **INTERACTIVE TV**

UHD TV, Electronic Program Guide, timeshifted TV and movies on demand all on your guest room screens. Media Player, web access and internet apps will complete the guest experience.

#### **MESSAGING**

All messages from reception appear on TV screens immediately. Older messages are stored in guests inbox on TV, notifications (e.g. fire alarm) as well as scrolling messages are available too. Integrated with your PMS for automated message delivery.