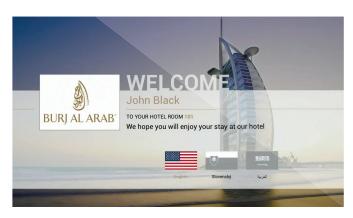

## Top-level entertainment

for you guests

Crystal clear HD/4K TV channels

Welcome screen

All guest services on TV screen

Hotel bill, Food ordering,

Messaging (3 different modes) and more

On-demand movies

#### TV interface module / GUI menu item's tools

TV INTERFACE Module provides full-scale content management system to adapt user interfaces based on your visual identity and insert all necessary TV features and informations - Change colours, icons, adding/removing items in menu, creating pages with text, image and video content, and of course to change and customize the Welcome screen.