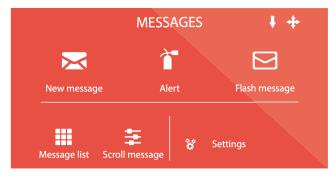

#### **MESSAGING**

All messages from reception appear on TV screens immediately. Older messages are stored in guests inbox on TV, notifications (e.g. fire alarm) as well as scrolling messages are available too. Integrated with your PMS for automated message delivery.

#### Messages module / New message configuration

The MaxIM allows the user to send a message to a specific set-top box or TV app, or to a group of STBoxes. You can send three types of messages - normal (send to the message box in the GUI menu), flash (instant messages for a selected group of set-top boxes), scroll messages.