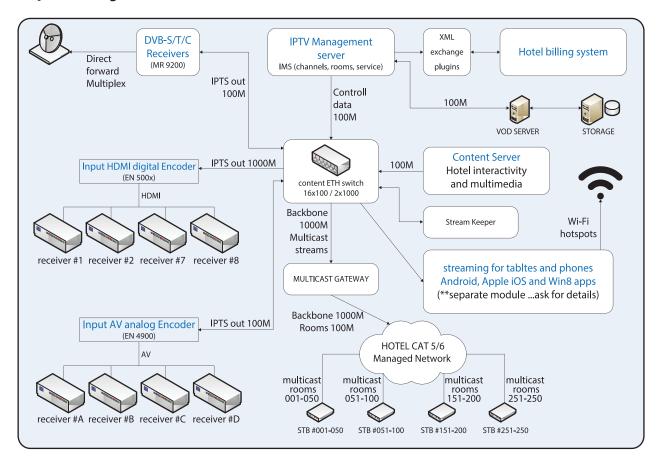

iency

Immediate response to all requests of your guests to make sure they are comfortable, without appearing invasive and compromising their enjoyment of their stay is a must. Earn your bonus in the form of increased customer engagement and revenue growth!

## Antik Hotel App has the solution

#### Maximize guests' spending

Upsell your services and earn additional revenue from services provided by hotel.

#### Gather guests' feedback

Learn how guests feel about your hotel and its services and eliminate negative reviews.

#### Address your guests in real time

No posters, no brochures. Communicate with your guests immediately.

#### **Build long-term relationship**

Address your guests after check-out and make them come to your hotel again!



## Hospitality IPTV network infrastructure



## Digital Signage

## Antik Digital Signage Solution

## **Comprehensive Multimedia Advertising Delivery System**

ANTIK Technology presents complex indoor and outdoor advertising delivery system. From content creation using ANTIK DSS Producer through campaigns planning and control via ANTIK DS Management SW to large variety of indoor and outdoor LED TV panels and even set-top boxes for low cost advertising delivery.

#### Totem 55" vertical - ADS1012



#### **Key Features**

- complex advertising delivery system
- combination of live TV streams with standard multimedia designing components available
- large variety of indoor & outdoor LED TV panels
- low power consumption
- HD & Full HD resolution
- low operational costs



TV and many years in IPTV, we created low-investment and low