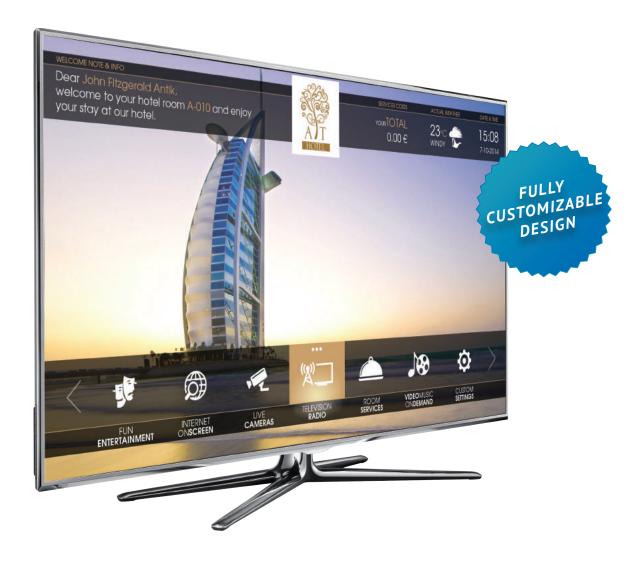

# ANTIK Hospitality IPTV

- Effective x-sell tool for hotel marketing
- Impressive presentation of hotel services with sale opportunities

## Top-level entertainment for your guests

- Crystal clear HD TV channels
- All guest services on TV screen
- Hotel bill, Food ordering, Messages and more
- On-demand movies

- Content Management System
- Internet apps + Mediaplayer
- Quick setup
- In-room WiFi

# High-Definition TV, latest entertainment options, top guest experience

Antik Hospitality delivers easy to set-up turnkey head-end and room premises equipment for live TV integrated with all premises related services and entertainment options. Using Antik HD set-top boxes you can be sure about future-proof media solution fulfiling highest guest expectations.

#### All Guest Services on TV screen

Antik Hospitality IPTV brings all your hospitality offers on your guests TV Screen. 24/7 available, easy understandable multilanguage interface increases the chance to sell your food service, relaxation, sightseeing and business guest products. All easy to setup and modify without any need of complicated coding or development.