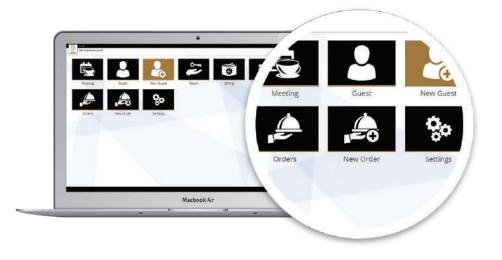

## **Content Management System and Integration**

Feature-rich CMS allows the hotel to bring all new guest offers and services to the TV screens instantly – without expensive technical support or development – from new room service options, through special promotions to 3rd party offers. Thanks to unified reception user interface nothing is easier than to add or remove menus, submenus and specific items, all ready within minutes to give you enough time to spend time with your guests not with technology.

# ANTIK Hotel App

- Mass messages
- Orders
- Reception services
- Live chat
- Feedback

- Social networks
- After stay promotion
- Language selection
- Staff efficiency

Immediate response to all requests of your guests to make sure they are comfortable, without appearing invasive and compromising their enjoyment of their stay is a must. Earn your bonus in the form of increased customer engagement and revenue growth!