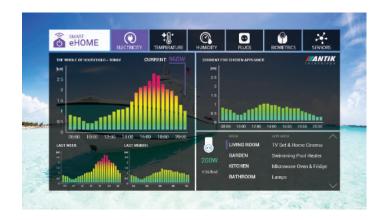

## Antik Smart Home Systems

### **COMFORT and SAFETY for your customer experience**

Create difference to your telco products and add state-of-art smarthome features to your multiplay offers. From remote control of lighting, heating/AC and home devices, home security to control over your power and other resources consumption. Set your typical usage profile and your home is set to holiday mode in a second. Want to be prepared for your winter unexpected home arrival? Activate heating and lights on the access road from your app. Want to see how is your home power consumption in comparison with similar families – check it directly on ANTIK TV screen. Live monitoring of your very important places, movement tracking, temperature sensor, water and gas leakage and more...security component of ANTIK Smart Home solution.

End-to-End SmartHome System integrated to ANTIK IPTV products – set-top boxes and TV smart apps. No need of expensive extra control unit at home – all is included in ANTIK TV user interface.

## **Antik** Energy Monitor

## **Home Energy Costs Under Control**

With simple inexpensive power consumption sensors wirelessly connected to ANTIK STBs (using ANTIK Smart Home USB dongle) you can easily control how much it costs and more - compare it with the average neighbour to see how efficient you are! All in one ANTIK Energy Monitor.