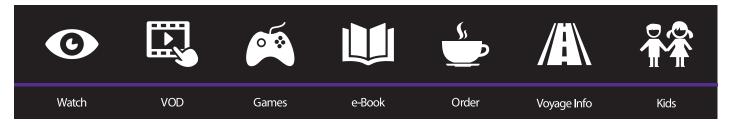

## INFORMATION & ENTERTAINMENT

# **BYOD** - Bring Your Own Device

#### **Key Features**

- On demand Video and Music VOD, MOD
- E-books, Social networks and Games
- Up-to-date Voyage information
- Low running costs

- State-of-art features
- Easy and fast updating of content
- Easily accessible