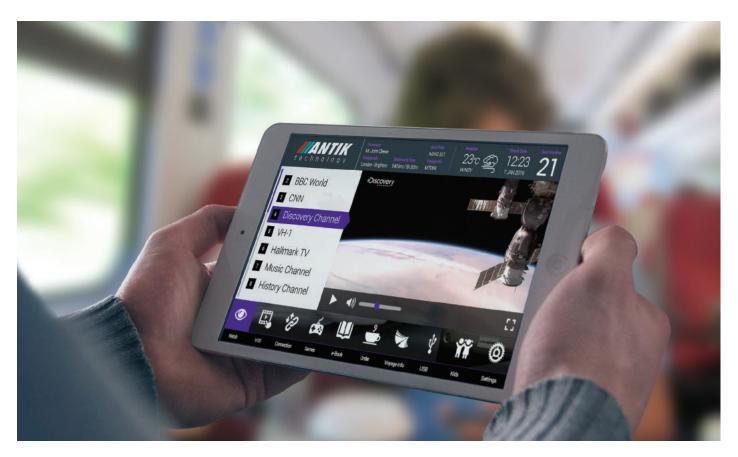

## ANTIK Passenger Infotainment System

# Grant your customers an enjoyable journey with **Antik Infotainment System**

Let us introduce our new interactive IPTV solution – ANTIK Infotainment system for public transport. Explore new dimensions of active travelling with relaxation, fun and socializing all in extraordinary comfort.

## INFORMATION & ENTERTAINMENT

Transform your vehicles into entertainment friendly ones while minimizing installation costs. Use devices of your passengers to entertain them and provide information about the journey directly on their smartphones or tablets.