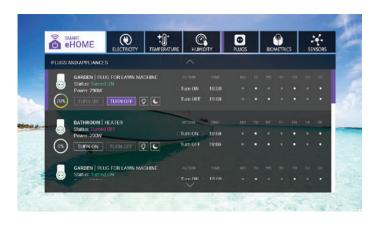

## Antik Wall Plug

## Remote control of electric appliances and consumption scanning

Localize appliances with too high energy consuption and replace them with more economic model. Summarize the overall consumption of the household and plan more reasonable system. Control the appliances remotely to feel comfortable about your place.