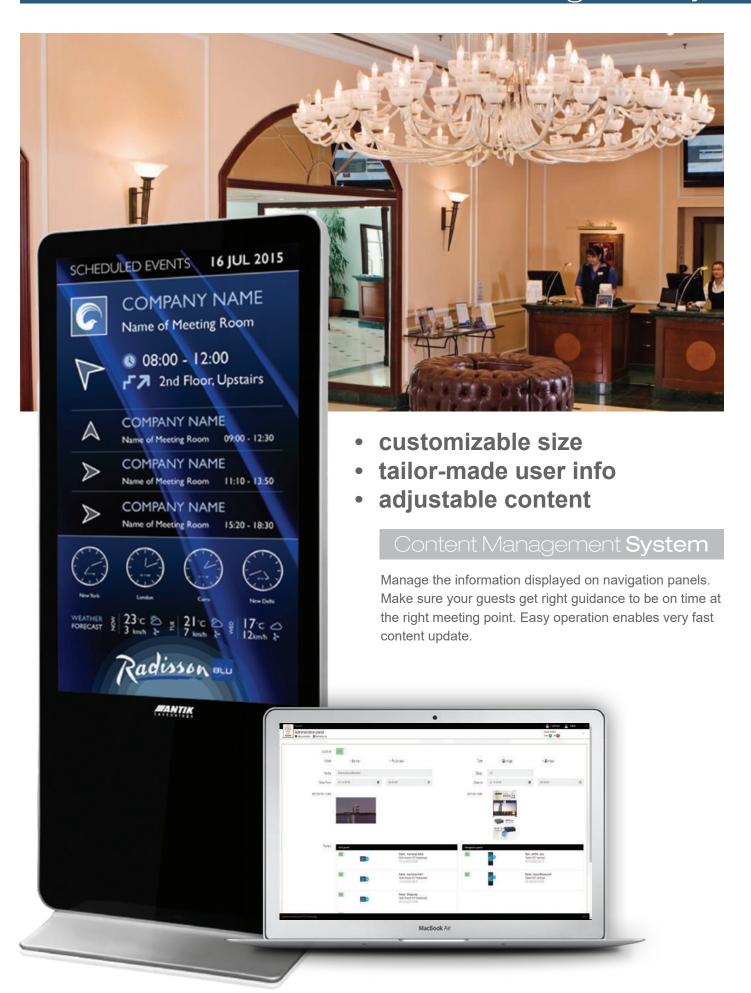

## **ANTIK** Event navigation syster

## **Content Management System and Integration**

Feature-rich CMS allows the hotel to bring all new guest offers and services to the TV screens instantly – without expensive technical support or development – from new room service options, through special promotions to 3rd party offers. Thanks to unified reception user interface nothing is easier than to add or remove menus, submenus and specific items, all ready within minutes to give you enough time to spend time with your guests not with technology.