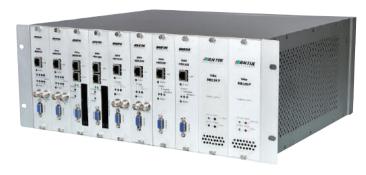

## **Antik** MR 9200/9400

#### Multireceiver

Antik MR 9000 is a compact modular digital TV headend that includes professional MPEG-2 and MPEG-4 AVC/H.264 SD/HD IRD, MPEG-2 and MPEG-4 AVC/H.264 SD/HD Encoder/Transcoder, Re-Multiplexer, QAM/COFDM Trans-Modulator, Dual Channel Analog Modulator, DVB Scrambler and so on. Within a 4U×19" chassis, it provides 8 slots for any type of modules and 2 redundant power supply units.

Thanks for its flexibility and high density, Antik MR 9000 offers operators the advanced headend architectures in the marketplace for delivering analog and digital broadcast services to their subscribers. Coming with more new modules, Antik MR 9000 is most suitable for future multiple network architectures: streaming and multiplexing of digital content over IP based networks and conversion of digital content for analog networks.

- DVB-S2/S, DVB-S, DVB-C, DVB-T2/T IRD modules with CI
- DVB-S/S2T/T2 to DVB-C QAM and DVB-T COFDM trans-modulator module
- MPEG-2, H.264 HD/SD encoder and trans-coder module
- 8 Way re-multiplexer module
- DVB Simulcrypt, BISS-1, BISS-E scrambler module
- Rich interface with ASI, IP, SDI, YPbPr, CVBS, XLR
- Web, SNMP Remote Control or handheld programmer unit local control
- 4RU 19"chassis compact modular design, supporting up to 8 modules
- Functional module hot-swappable
- Redundant power supply
- Intelligent cooling system with temperature
- Stand-alone function of each module
- . Cost-saving by backward compatible with new modules
- On site software update through IP