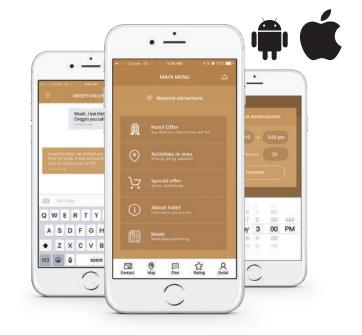

# ANTIK Hotel App

- Mass messages
- Orders
- Reception services
- Live chat
- Feedback

- Social networks
- After stay promotion
- Language selection
- Staff efficiency

Immediate response to all requests of your guests to make sure they are comfortable, without appearing invasive and compromising their enjoyment of their stay is a must. Earn your bonus in the form of increased customer engagement and revenue growth!

## Antik Hotel App has the solution

#### Maximize guests' spending

Upsell your services and earn additional revenue from services provided by hotel.

#### Gather guests' feedback

Learn how guests feel about your hotel and its services and eliminate negative reviews.

#### Address your guests in real time

No posters, no brochures. Communicate with your guests immediately.

#### **Build long-term relationship**

Address your guests after check-out and make them come to your hotel again!