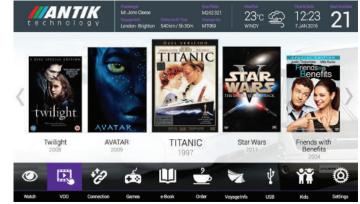

# **BYOD** - Bring Your Own Device

#### **Key Features**

- On demand Video and Music VOD, MOD
- E-books, Social networks and Games
- Up-to-date Voyage information
- Low running costs

- State-of-art features
- Easy and fast updating of content
- Easily accessible

Transform your vehicles into entertainment friendly ones while minimizing installation costs. Use devices of your passengers to entertain them and provide information about the journey directly on their smartphones or tablets.