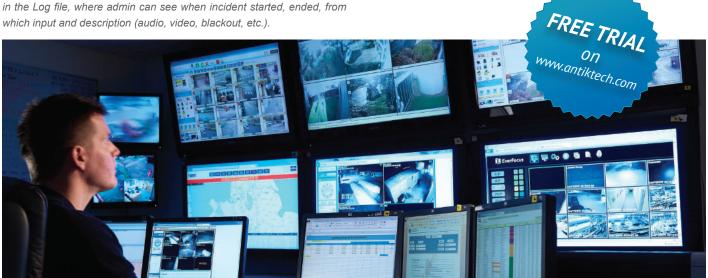

## **Antik** Monitoring Room

## Cost-effective and high-performance tool for NOC IPTV monitoring

Antik Monitoring Room is software based and cost-effective and high performance IPTV monitoring tool, which displays 1 or more streams on submonitors and control their quality. Every error is displayed immediately in the Log file, where admin can see when incident started, ended, from which input and description (audio, video, blackout, etc.).