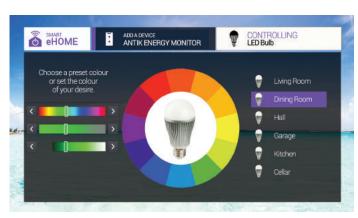

## **Antik** LED Bulb

#### Make sure the lights are on when you need them

Never enter a dark room again! Turn the lights on while heading home, so you feel safer. Or turn the lights off when you're not at home to conserve energy. Plus control your appliances so you never have to worry that you left the curling iron on. Set your own at home/work/night/holiday profiles remotely to feel comfortable about your place.