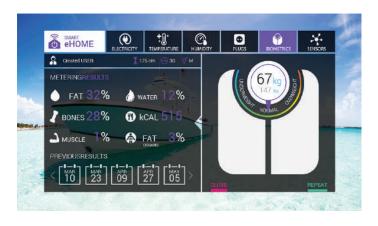

## Antik Biometric Scale

#### **Healthy lifestyle support**

Maintaining optimal weight has never been easy. ANTIK Biometric scale was developed and designed to help simplifying this process. Reveal the strengths and weaknesses of your lifestyle directly from your body structure analysis and get the tips to support your balanced lifestyle directly from your Antik TV.