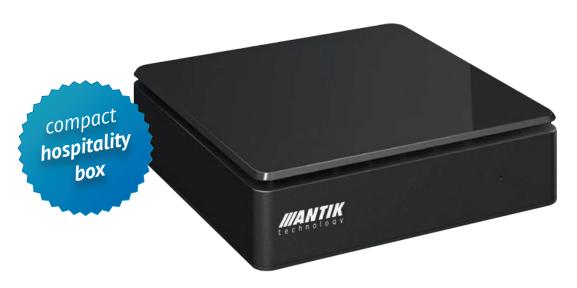

## **Antik** Nano

#### **NEW Low-cost Multicast / OTT / Hospitality HD IP Set-Top Box**

Antik Nano is ultra low-cost IPTV set-top box based on STi Liege chipset in miniature design, which can fit to your hand. It's ultra cost-effective solution because of higher perfomance and low power features. Device in tiny design and unbeatable price with enhanced video decoding perfomance supports dual H.264 HD decoding (2 x HP @L4.1, 1080i/720p). It allows HD web content video decoding including DivX and MP4pt2 to 1080i30 and 3DTV decoding with HDMI1.4b support.

- Enhanced Host CPU performance (1200DMIPS)
- Faster DDR performance with DDR3 support
- Dual H264 HD decoding
- 3DTV decoding and display capability compatible with HDMI1.4b
- Low power on standby
- Wake on HDMI CEC, IR/UHF RC input