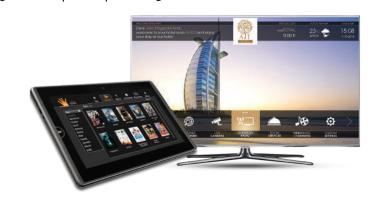

## Antik Mobile Apps

## Versatile Video Delivery to iOS, Android and Windows 8

Watch TV on mobile or tablet. Give your customers access to their TV channels anywhere. Customers only need to install this Antik Media application and they will be able to choose Live TV streams or Radios based on HLS or they can select favorite program from TV Archive. Application is supporting H.264 format and is fully compatible with Antik Media Streamer, where you can manage your own local or global content delivery. All is secured with Key Rider DRM scrambling solution which is designed for higher security of IPTV network.

#### **STB Remote Control**

Easy control of STB directly from mobile/tablet same as using classic RC.