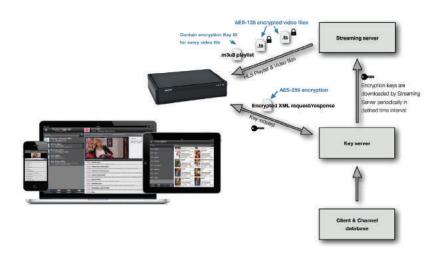

### Protection management for your content monetization

Protect your system against unauthorised viewing and dangerous server overflow. Uses strong AES 128 encryption required by content owners.

Key Server defines keys and assign them to specific channels. Key server continuously generates new version of keys in defined interval (for each key the interval can be defined independently) - key rotation. Media Streamer periodically downloads new versions of keys and encipher the channels which it finds in keyserver definitions using strong AES-128 algorithm. For mediaplayer decipher there is in playlist KeylD for each video segment included. Player asks KeyServer for the exact key using http XML request whichis protected by even stronger AES-256 algorithm. KeyServer answers with the key or not based on the client database.

For communication with KeyServer each client has assigned unique cipher key. In case of compromising unique end-user device i tis possible to block this device separately, not to endanger the whole system. To allow to operate archive (catch-up TV) the keys are stored on the KeyServer up to one year.

#### **System components:**

- Antik Media Streamer
- Key Server
- CPE devices:
  - STBs
  - smartphones (iOS, Android, Win8)
  - tablets
  - PC
- Customer database