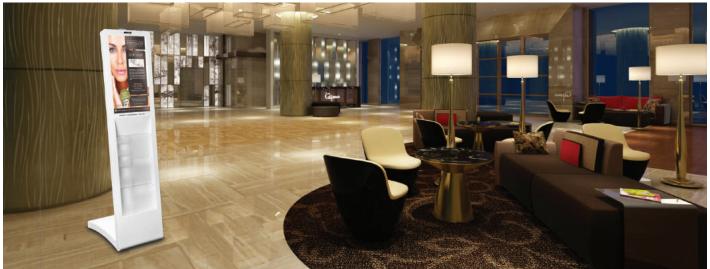

## Antik Digital Signage Solution

## **Comprehensive Multimedia Advertising Delivery System**

ANTIK Technology presents complex indoor and outdoor advertising delivery system. From content creation using ANTIK DSS Producer through campaigns planning and control via ANTIK DS Management SW to large variety of indoor and outdoor LED TV panels and even set-top boxes for low cost advertising delivery.

#### Totem 55" vertical - ADS1012

#### **Key Features**

- complex advertising delivery system
- combination of live TV streams with standard multimedia designing components available
- large variety of indoor & outdoor LED TV panels
- low power consumption
- HD & Full HD resolution
- low operational costs