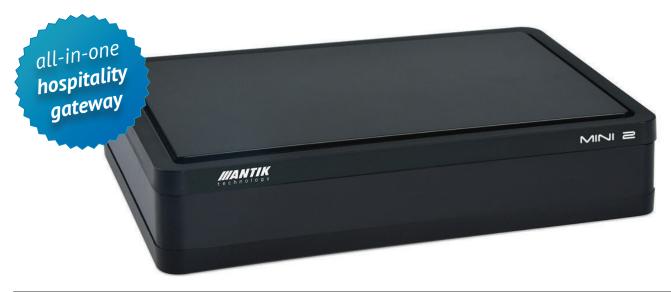

## **Antik** Mini 2

#### Pure IP or IP&DVB / ISDB-T box for ISP / OTT/Hospitality

Antik Mini 2 with STiH207 is cost-effective solution because of higher performance and low power features target of < 0.5 W set-top box total standby power in controller passive standby mode. Device with enhanced video decoding performance supports dual H.264 HD decoding (2 x HP @L4.1, 1080i/720p). It allows HD web content video decoding including DivX and MP4pt2 to 1080p30 and 3DTV decoding with HDMI1.4b support.

- Enhanced Host CPU performance (1200DMIPS)
- Hybrid device with dual DVB tuner + IP (optional)
- L2 managed switch up to 1Gbps
- Dual H264 HD decoding
- 3DTV decoding and display capability compatible with HDMI1.4b
- Low power on standby
- Wake on HDMI CEC, IR/UHF RC input