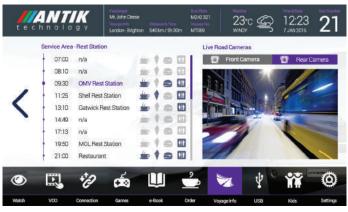

## INFORMATION & ENTERTAINMENT

# **BYOD** - Bring Your Own Device

#### **Key Features**

- On demand Video and Music VOD, MOD
- E-books, Social networks and Games
- Up-to-date Voyage information
- Low running costs

- State-of-art features
- Easy and fast updating of content
- Easily accessible

Transform your vehicles into entertainment friendly ones while minimizing installation costs. Use devices of your passengers to entertain them and provide information about the journey directly on their smartphones or tablets.