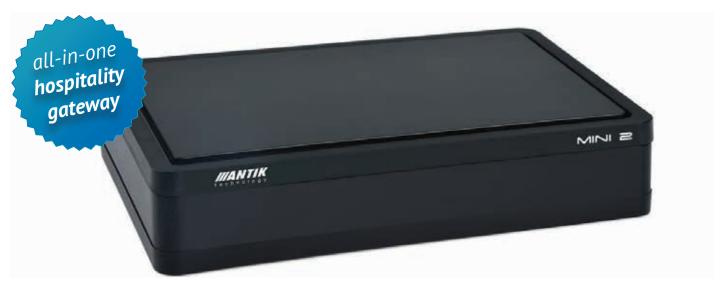

## **Antik** Mini 2

#### Pure IP or IP&DVB / ISDB-T box for ISP / OTT/Hospitality

Antik Mini 2 with STiH207 is cost-effective solution because of higher performance and low power features target of < 0.5 W set-top box total standby power in controller passive standby mode. Device with enhanced video decoding performance supports dual H.264 HD decoding (2 x HP @L4.1, 1080i/720p). It allows HD web content video decoding including DivX and MP4pt2 to 1080p30 and 3DTV decoding with HDMI1.4b support.

- Enhanced Host CPU performance (1200DMIPS)
- Hybrid device with dual DVB tuner + IP (optional)
- L2 managed switch up to 1Gbps
- Dual H264 HD decoding
- 3DTV decoding and display capability compatible with HDMI1.4b
- Low power on standby
- Wake on HDMI CEC, IR/UHF RC input