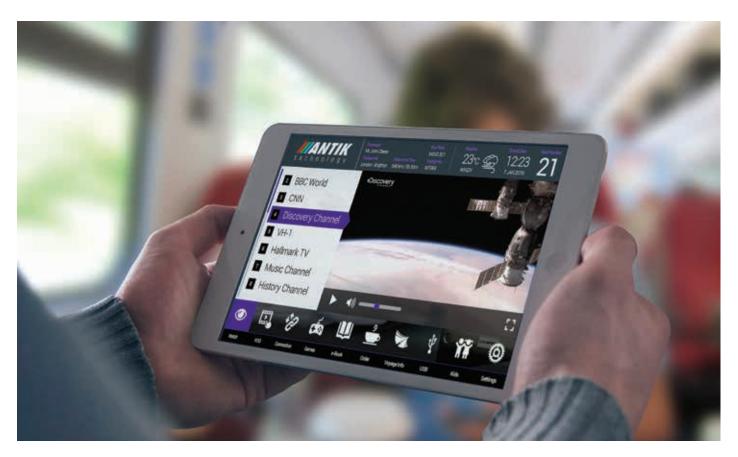

## Antik Mobile Apps

## Versatile Video Delivery to iOS, Android and Windows 8

Watch TV on mobile or tablet. Give your customers access to their TV channels anywhere. Customers only need to install this Antik Media application and they will be able to choose Live TV streams or Radios based on HLS or they can select favorite program from TV Archive. Application is supporting H.264 format and is fully compatible with Antik Media Streamer, where you can manage your own local or global content delivery. All is secured with Key Rider DRM scrambling solution which is designed for higher security of IPTV network.

#### Live stream TV

Customers can enjoy Live TV broadcasting anywhere just with smartphone or tablet where they have internet connection.