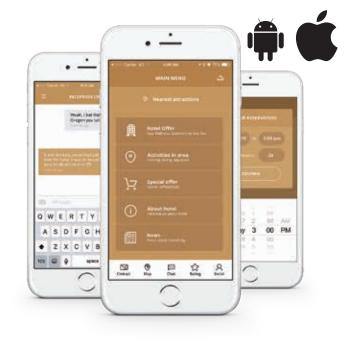

# **ANTIK** Hotel App

- Mass messages
- Orders
- Reception services
- Live chat
- Feedback

- Social networks
- After stay promotion
- Language selection
- Staff efficiency

Immediate response to all requests of your guests to make sure they are comfortable, without appearing invasive and compromising their enjoyment of their stay is a must. Earn your bonus in the form of increased customer engagement and revenue growth!

## Antik Hotel App has the solution

#### Maximize guests' spending

Upsell your services and earn additional revenue from services provided by hotel.

#### Gather guests' feedback

Learn how guests feel about your hotel and its services and eliminate negative reviews.

#### Address your guests in real time

No posters, no brochures. Communicate with your guests immediately.

#### **Build long-term relationship**

Address your guests after check-out and make them come to your hotel again!