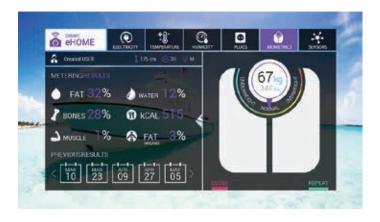

## Antik Biometric Scale

## **Healthy lifestyle support**

Maintaining optimal weight has never been easy. ANTIK Biometric scale was developed and designed to help simplifying this process. Reveal the strenghts and weaknesses of your lifestyle directly from your body structure analysis and get the tips to support your balanced lifestyle directly from your Antik TV.