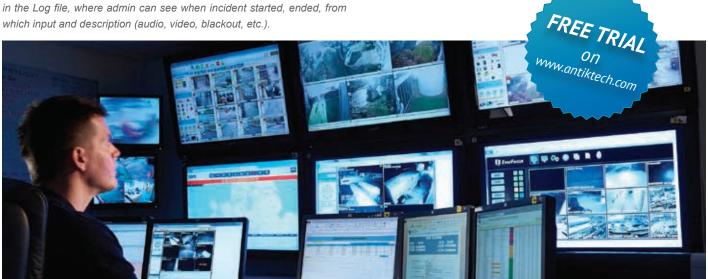

## **Antik** Monitoring Room

### Cost-effective and high-performance tool for NOC IPTV monitoring

Antik Monitoring Room is software based and cost-effective and high performance IPTV monitoring tool, which displays 1 or more streams on submonitors and control their quality. Every error is displayed immediately in the Log file, where admin can see when incident started, ended, from which input and description (audio, video, blackout, etc.).