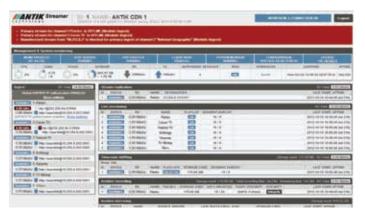

## **Antik** Monitoring Room

### Cost-effective and high-performance tool for NOC IPTV monitoring

Antik Monitoring Room is software based and cost-effective and high performance IPTV monitoring tool, which displays 1 or more streams on submonitors and control their quality. Every error is displayed immediately in the Log file, where admin can see when incident started, ended, from which input and description (audio, video, blackout, etc.).