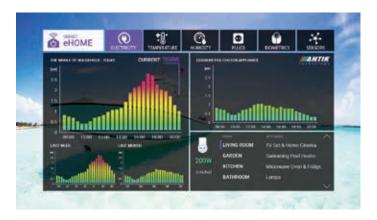

## **Antik Smart Home Systems**

#### **COMFORT and SAFETY for your customer experience**

Create difference to your telco products and add state-of-art smarthome features to your multiplay offers. From remote control of lighting, heating/AC and home devices, home security to control over your power and other resources consumption. Set your typical usage profile and your home is set to holiday mode in a second. Want to be prepared for your winter unexpected home arrival? Activate heating and lights on the access road from your app. Want to see how is your home power consumption in comparison with similar families – check it directly on ANTIK TV screen. Live monitoring of your very important places, movement tracking, temperature sensor, water and gas leakage and more...security component of ANTIK Smart Home solution.

End-to-End SmartHome System integrated to ANTIK IPTV products – set-top boxes and TV smart apps. No need of expensive extra control unit at home – all is included in ANTIK TV user interface.

## **Antik** Energy Monitor

#### **Home Energy Costs Under Control**

With simple inexpensive power consumption sensors wirelessly connected to ANTIK STBs (using ANTIK Smart Home USB dongle) you can easily control how much it costs and more - compare it with the average neighbour to see how efficient you are! All in one ANTIK Energy Monitor.