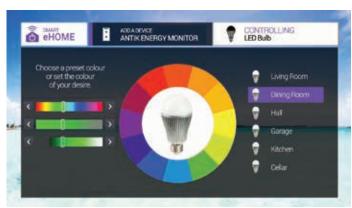

## **Antik** LED Bulb

#### Make sure the lights are on when you need them

Never enter a dark room again! Turn the lights on while heading home, so you feel safer. Or turn the lights off when you're not at home to conserve energy. Plus control your appliances so you never have to worry that you left the curling iron on. Set your own at home/work/night/holiday profiles remotely to feel comfortable about your place.