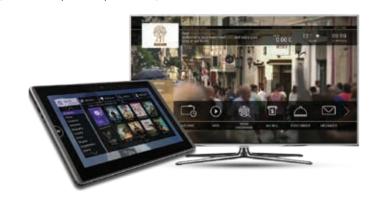

## Antik Mobile Apps

## Versatile Video Delivery to iOS, Android and Windows 8

Watch TV on mobile or tablet. Give your customers access to their TV channels anywhere. Customers only need to install this Antik Media application and they will be able to choose Live TV streams or Radios based on HLS or they can select favorite program from TV Archive. Application is supporting H.264 format and is fully compatible with Antik Media Streamer, where you can manage your own local or global content delivery. All is secured with Key Rider DRM scrambling solution which is designed for higher security of IPTV network.

#### STB Remote Control

Easy control of STB directly from mobile/tablet same as using classic RC.