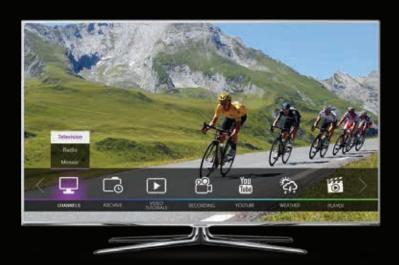

## Antik IPTV Management Server MaxIM

## The power of Antik Technology!

Antik Technology presents a professional cost-effective SW solution for a seamless management of your Antik set-top box and Mobile Application network. MaxIM is the corner stone of Antik Middleware Server Family. You can easily define your channel packages, configure all or only selected customers' STBs, collaborate with other part of the Antik Server Family such as Antik Archive Servers, Antik Mosaic Servers and VoD servers. The MaxIM management server SW can be easily connected to your billing or to the customer care application, so that your users' set-top boxes will be automatically activated and monitored using the same software your employees are familiar with.