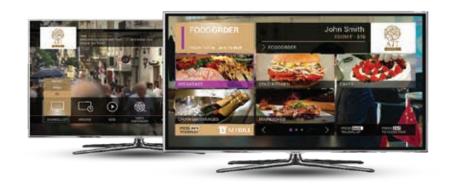

#### All Guest Services on TV screen

Antik Hospitality IPTV brings all your hospitality offers on your guests TV Screen. 24/7 available, easy understandable multilanguage interface increases the chance to sell your food service, relaxation, sightseeing and business guest products. All easy to setup and modify without any need of complicated coding or development.

## **Content Management System and Integration**

Feature-rich CMS allows the hotel to bring all new guest offers and services to the TV screens instantly – without expensive technical support or development – from new room service options, through special promotions to 3rd party offers. Thanks to unified reception user interface nothing is easier than to add or remove menus, submenus and specific items, all ready within minutes to give you enough time to spend time with your guests not with technology.

# **ANTIK** Hotel App

- Mass messages
- Orders
- Reception services
- Live chat
- Feedback

- Social networks
- After stay promotion
- Language selection
- Staff efficiency

Immediate response to all requests of your guests to make sure they are comfortable, without appearing invasive and compromising their enjoyment of their stay is a must. Earn your bonus in the form of increased customer engagement and revenue growth!