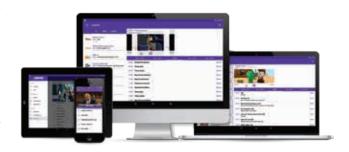

## Antik Mobile Apps

## Versatile Video Delivery to iOS, Android and Windows 8

Watch TV on mobile or tablet. Give your customers access to their TV channels anywhere. Customers only need to install this Antik Media application and they will be able to choose Live TV streams or Radios based on HLS or they can select favorite program from TV Archive. Application is supporting H.264 format and is fully compatible with Antik Media Streamer, where you can manage your own local or global content delivery. All is secured with Key Rider DRM scrambling solution which is designed for higher security of IPTV network.