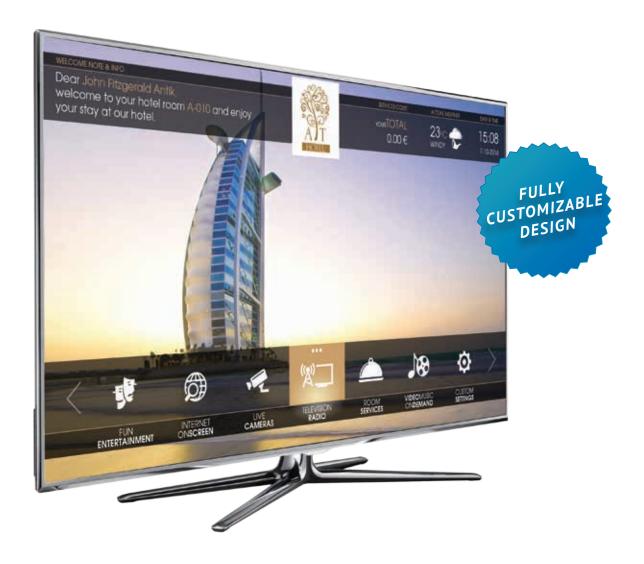

# ANTIK Hospitality IPTV

- Effective x-sell tool for hotel marketing
- Impressive presentation of hotel services with sale opportunities

## Top-level entertainment for your guests

- Crystal clear HD TV channels
- All guest services on TV screen
- Hotel bill, Food ordering, Messages and more
- On-demand movies

- Content Management System
- Internet apps + Mediaplayer
- Quick setup
- In-room WiFi

# High-Definition TV, latest entertainment options, top guest experience

Antik Hospitality delivers easy to set-up turnkey head-end and room premises equipment for live TV integrated with all premises related services and entertainment options. Using Antik HD set-top boxes you can be sure about future-proof media solution fulfiling highest guest expectations.

#### All Guest Services on TV screen

Antik Hospitality IPTV brings all your hospitality offers on your guests TV Screen. 24/7 available, easy understandable multilanguage interface increases the chance to sell your food service, relaxation, sightseeing and business guest products. All easy to setup and modify without any need of complicated coding or development.