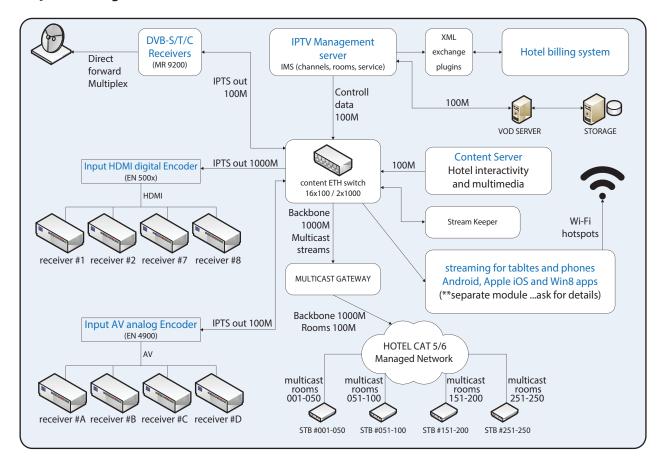

iency

Immediate response to all requests of your guests to make sure they are comfortable, without appearing invasive and compromising their enjoyment of their stay is a must. Earn your bonus in the form of increased customer engagement and revenue growth!

## Antik Hotel App has the solution

#### Maximize guests' spending

Upsell your services and earn additional revenue from services provided by hotel.

#### Gather guests' feedback

Learn how guests feel about your hotel and its services and eliminate negative reviews.

#### Address your guests in real time

No posters, no brochures. Communicate with your guests immediately.

#### **Build long-term relationship**

Address your guests after check-out and make them come to your hotel again!



## Hospitality IPTV network infrastructure



## Digital Signage

## Antik Digital Signage Solution

## Comprehensive Multimedia Advertising Delivery System







## Key Features

- complex advertising delivery system
- combination of live TV streams with standard multimedia designing components available
- large variety of indoor & outdoor LED TV panels
- low power consumption
- HD & Full HD resolution
- low operational costs

TV and many years in IPTV, we created low-investment and low operational costs LED panel system controlled by state-of-art ANTIK DS Management System MaxIM. You can either upload ready to publish campaign delivered by your advertising clients or build your own campaign. To design the campaign, all standard multimedia components can be used – pictures, music, video (even in combination with live TV channel br