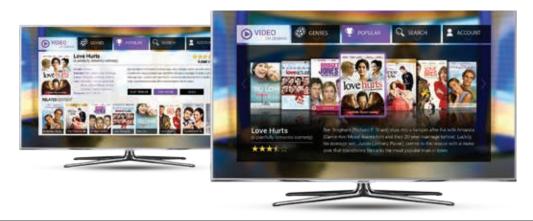

## Antik Mobile Apps

## Versatile Video Delivery to iOS, Android and Windows 8

Watch TV on mobile or tablet. Give your customers access to their TV channels anywhere. Customers only need to install this Antik Media application and they will be able to choose Live TV streams or Radios based on HLS or they can select favorite program from TV Archive. Application is supporting H.264 format and is fully compatible with Antik Media Streamer, where you can manage your own local or global content delivery. All is secured with Key Rider DRM scrambling solution which is designed for higher security of IPTV network.

#### Live stream TV

Customers can enjoy Live TV broadcasting anywhere just with smartphone or tablet where they have internet connection.

#### **EPG**

Program guide with user friendly environment.

#### **TV Archive**

Access to the programs also after their live broadcast ended. User will just simply choose TV station, day and select his favorite program, which he missed.