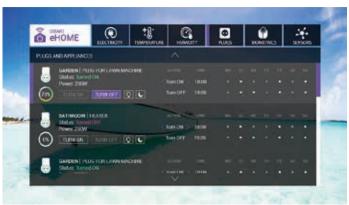

## Antik Wall Plug

#### Remote control of electric appliances and consumption scanning

Localize appliances with too high energy consuption and replace them with more economic model. Summarize the overall consumption of the household and plan more reasonable system. Control the appliances remotely to feel comfortable about your place.