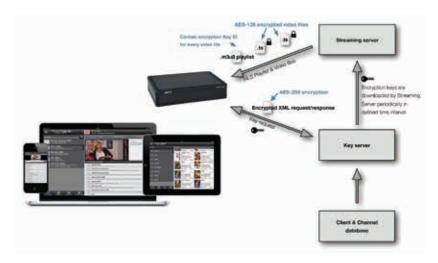

#### Protection management for your content monetization

Protect your system against unauthorised viewing and dangerous server overflow. Uses strong AES 128 encryption required by content owners.

Key Server defines keys and assign them to specific channels. Key server continuously generates new version of keys in defined interval (for each key the interval can be defined independently) - key rotation. Media Streamer periodically downloads new versions of keys and encipher the channels which it finds in keyserver definitions using strong AES-128 algorithm. For mediaplayer decipher there is in playlist KeylD for each video segment included. Player asks KeyServer for the exact key using http XML request whichis protected by even stronger AES-256 algorithm. KeyServer answers with the key or not based on the client database.

For communication with KeyServer each client has assigned unique cipher key. In case of compromising unique end-user device i tis possible to block this device separately, not to endanger the whole system. To allow to operate archive (catch-up TV) the keys are stored on the KeyServer up to one year.

#### System components:

- Antik Media Streamer
- Key Server
- CPE devices:
  - STBs
  - smartphones (iOS, Android, Win8)
  - tablets
  - PC
- Customer database