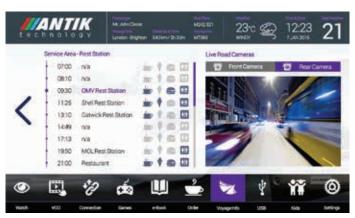

# **BYOD** - Bring Your Own Device

#### **Key Features**

- On demand Video and Music VOD, MOD
- E-books, Social networks and Games
- Up-to-date Voyage information
- Low running costs

- State-of-art features
- Easy and fast updating of content
- Easily accessible

Transform your vehicles into entertainment friendly ones while minimizing installation costs. Use devices of your passengers to entertain them and provide information about the journey directly on their smartphones or tablets.