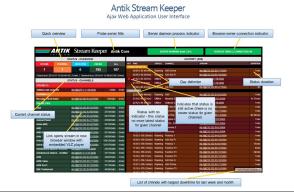

## Antik Stream Keeper

**Multicast Parallel** testing for maximum speed. With default settings, StreamGuard can test 10 channels simultaneously in 3 seconds. That means 200 channels in one minute. Specified number of retries while channel is marked as offline/warning can minimize small network-related problems. Self-monitored Ajax Web-based client application allows to remotely monitor one StreamGuard probe from many locations, or monitor more StreamGuard probes in one or more locations. Web application contain indicators of browser-server connection and server process status. Channel status history tracks all status changes for downtime analysis. Sound alarm to indicate any stream downtime. Automatic channel import/synchronization from your channel database using standard XML format.