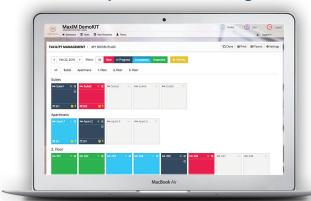

## **ANTIK** Housekeeping and Facility Management

Antik Housekeeping and Facility Management helps you to bring your guest satisfaction to another level. Fully integrated to your PMS, system check data about room occupancy and based on your own predefined templates creates every day cleaning tasks – automatically! It allows you to copy typical chambermaids room allocation from any day from the past to simplify your morning routines. Due to the system flexibility you can add manual tasks anytime. On the simple dashboard you can follow, what is the cleaning and inspection status of the rooms. System automatically reports to PMS when the room is done, so next guest can be checked-in quickly – without unnecessary waiting in the lobby. Your inspectors and managers can overlook the situation from any place as the interface is easily readable on tablets or any other smart devices – no need to return back to the office. Based on your selection, housekeepers can confirm their tasks either on guest room TV sets or via smartphone applications. SOS button for chambermaids to bring attention in unusual situations.

## Housekeeping Dashboard for Inspectors/and Managers

#### Tasks allocated to room