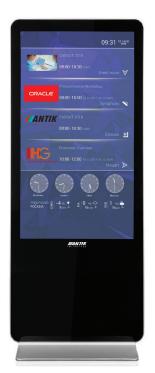

## **ANTIK** Event navigation system

State-of-Art digital content delivery system to improve your visitor experience.

#### **KEY FEATURES**

- flexible event planning tool
- variety of visual templates
- easy adaptable to your visual identity
- remote control of end-points
- mixed digital signage and navigation roles
- indoor and outdoor durable HD screens
- weather info, world clock and other metadata

#### **Navigation totem**