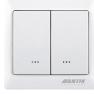

#### Wall Switch

The best way to control conventional light circuits is to use ANTIK Wall Switch and make the standard lighting a part of SmartHome. It is possible to manage it centrally through mobile app, or set it to automatically adapt to adjusted impulse from other system devices or time of the day.