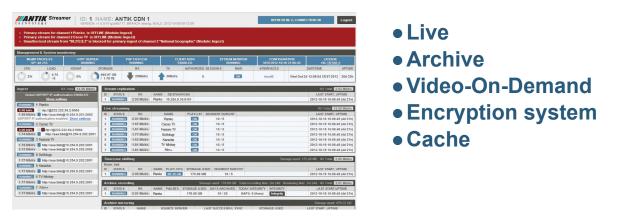

#### End-to-End TV Everywhere delivery system.

Antik Media Streamer provides you with end-to-end way to create, deliver secure and manage your local or global content delivery network. It uses robust HTTP Live Streaming (HLS) protocol to reach your customers even in areas with limited quality of public internet.

Thanks to the years of Antik Media Streamer development you can benefit from modules covering all the areas of live streaming, VOD, state-of-art catch-up TV (archive of linear TV) over public internet as well as timezone shifting together with durable fully adjustable replication and mirroring modules combined with stream protection.

Antik Media streamer can be succesfully used inside of managed networks of telco operators to provide their customers with interactive OTT content (VOD, catchup TV) as well as for global OTT content providers who can benefit from the robustness of Antik live streaming with mirroring and replication technology to achieve 24/7 access of huge number of users distributed around the world.