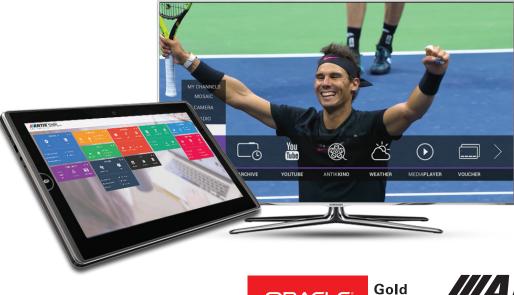

#### The power of Antik Technology!

**Antik Technology** presents a professional cost-effective SW solution for a seamless management of your Antik set-top box and Mobile Application network. MaxIM is the corner stone of Antik Middleware Server Family. You can easily define your channel packages, configure all or only selected customers' STBs, collaborate with other part of the Antik Server Family such as Antik Archive Servers, Antik Mosaic Servers and VoD servers. The MaxIM management server SW can be easily connected to your billing or to the customer care application, so that your users' set-top boxes will be automatically activated and monitored using the same software your employees are familiar with.

#### **Key Features**

- Simple channel and channel packages management
- Full remote control of set-top boxes and remote restart features (even in public internet)
- Remote set-top box firmware update
- Electronic Programme Guide database management and seamless EPG content import
- Integrated with other components of Antik Server Family
- STB management and user database
- Viewer statistics (users, channels, time,...)
- SNMP Communication Support
- Instant messaging to STBs
- Digital Signage Promotions and Event Navigation Solution
- Integration and control of Mobile Application
- Hospitality features, welcome message, background image, language options etc. in the same platform