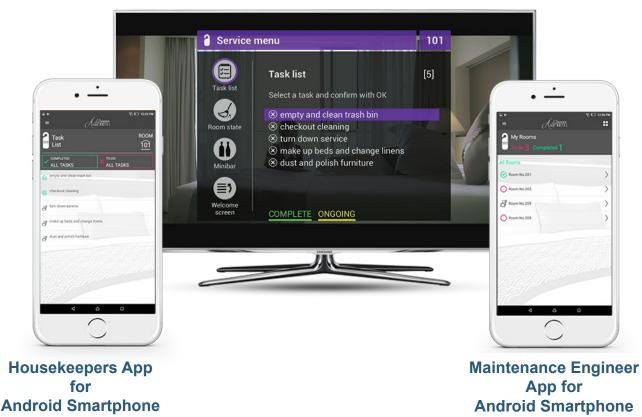

## **KEY FEATURES**

- automated housekeeping tasks planning tool
- personnel task allocation cloning to simplify daily routines
- daily tasks status under control in dashboard
- repeating cleaning tasks templates definition tool
- fully integrated to major PMS
- room maintenance tasks queues
- PC, Tablet, SmartPhone and TV apps for managers, inspectors, maintenance and housekeepers

## **ANTIK** Housekeeping and Facility Management

Antik Housekeeping and Facility Management helps you to bring your guest satisfaction to another level. Fully integrated to your PMS, system check data about room occupancy and based on your own predefined templates creates every day cleaning tasks – automatically! It allows you to copy typical chambermaids room allocation from any day from the past to simplify your morning routines. Due to the system flexibility you can add manual tasks anytime. On the simple dashboard you can follow, what is the cleaning and inspection status of the rooms. System automatically reports to PMS when the room is done, so next guest can be checked-in quickly – without unnecessary waiting in the lobby. Your inspectors and managers can overlook the situation from any place as the interface is easily readable on tablets or any other smart devices – no need to return back to the office. Based on your selection, housekeepers can confirm their tasks either on guest room TV sets or via smartphone applications. SOS button for chambermaids to bring attention in unusual situations.

#### Housekeepers Service menu on guestroom TV