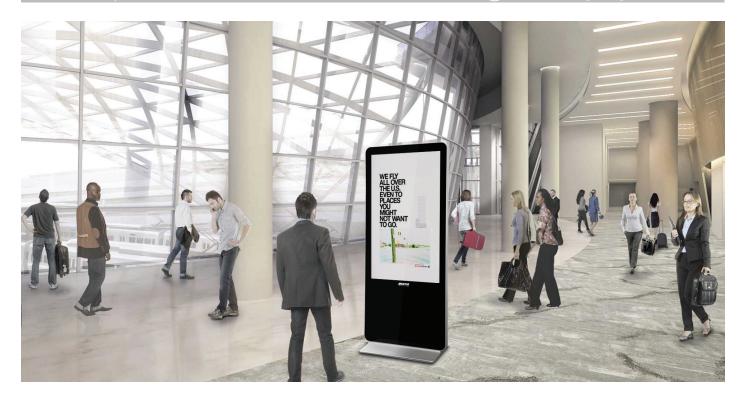

#### Totem 55" vertical

#### WE FLY ALL OVER THE US. TEVENTO PLACES YOU MGTWANT TO GO.

Energy protection class: A+ Typical power consumption: 250 W Screen size: 139 cm (55") Resolution: Full HD, (1920 x 1080) Technology: LED Inputs: HDMI, CVBS, DVI, TOSLINK Weight: 95 kg Dimensions: 2040 x 960 x 350 mm Type: Indoor