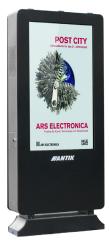

#### Totem 55" dual-screen outdoor

Energy protection class: A+ Typical power consumption: 600 W Screen size: 139 cm (55") Resolution: Full HD, (1920 x 1080) Technology: LED Inputs: HDMI, DVI, VGA, USB Weight: 220 kg Dimensions: 880 x 300 x 1950 mm Type: Outdoor

#### Totem 47" single-screen outdoor

Energy protection class: A+ Typical power consumption: 120 W Screen size: 119 cm (47") Resolution: Full HD, (1920 x 1080) Technology: LED Inputs: HDMI, DVI, VGA, USB Weight: 150 kg Dimensions: 800 x 230 x 1800 mm Type: Outdoor

#### Totem 55" single-screen outdoor

Energy protection class: A+ Typical power consumption: 290 W (day), 160 W (night) Screen size: 139 cm (55") Resolution: Full HD, (1920 x 1080) Technology: LED Inputs: HDMI, DVI, VGA, USB Weight: 185 kg Dimensions: 880 x 230 x 1950 mm Type: Outdoor