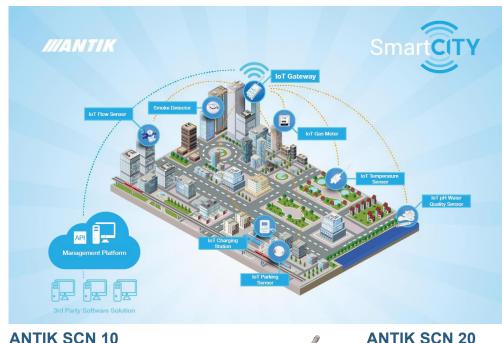

## SMART City Network Infrastructure

Antik SmartCity Infrastructure brings to your community everything need to upgrade it to SMART level. Durable Antik LoRaWAN Transmitters, Management Platform and easy integration to any 3rd party system covers the city or region with unbeatable data connection for all ultra-narrowband scenarios for incredible costs.

#### **ANTIK SCN 20**

- Omnidirectional LoRaWAN Transmitter
- Solar power and battery
- 3G/4G modem to connect to Antik SmartCity cloud

- SmartCity Network Tranceivers
- Large family of SmartCity Sensors and Controllers
- **Cloud Management**
- **Open API**

Omnidirectional LoRaWAN

• Gigabit ethernet Interface to

connect to Antik SmartCity

Transmitter

cloud

**Professional consulting** 

## **SMART City Elements**

#### Parking sensor

Parking sensor brings real-time information on parking spot occupancy and is directing driver to the nearest available parking space. It will optimise parking usage, improve the efficiency and help traffic flow more freely in the area.

#### Water Level Sensor

Water can cause lot of damages in short time. That's the reason why we need to monitor its level. If it will exceed required level, sensor alerts you. Recommended is to use it as protection against floodwater.

#### **Environment Sensor**

Environment Sensor is able to measure temperature, humidity, barometric pressure, illumination and air quality.

**Connected Water Meter** 

available - gas, power, etc...

Abnormal Movement Sensor

#### pH Water Quality Sensor

Sensor je able to remotely control quality of water in rivers, lakes or in swimming pools. You can find out the most important parameters, as if the water is potable, chemical leakage detection, or the level of pollution in waters. You can prevent potential risks on public health.

#### **Trash Can Monitor**

One of the key role for "Smart City" is to find the efficient way how to get rid of the trash to maintain clean city. Trash Can Monitor can detect if the container is full or overturned and sends the notification to company responsible for its collection

#### **Temperature and Humidity Sensor**

Sensor is well suited on places, where temperature has to be continuously monitored, e.g. in refrigerators or freezers to avoid defrosting of meat or you can monitor humidity of greenhouses.

#### **Charging Station**

Considering scarce energy resources and increasing pollution concerns, interest in use electric vehicles also increases. As people need to find the way to keep their cars on the move, Antik brings a new charging