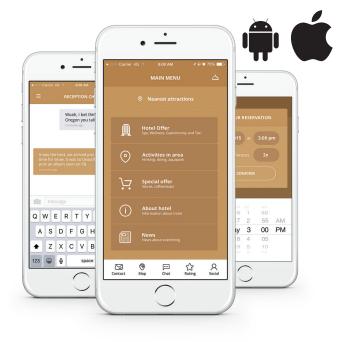

## ANTIK Hotel App

- Mass messages
- Orders
- Reception services
- Live chat
- Feedback

- Social networks
- After stay promotion
- Language selection
- Staff efficiency

Immediate response to all requests of your guests to make sure they are comfortable, without appearing invasive and compromising their enjoyment of their stay is a must. Earn your bonus in the form of increased customer engagement and revenue growth!

## Antik Hotel App has the solution

#### Maximize guests' spending

Upsell your services and earn additional revenue from services provided by hotel.

#### Gather guests' feedback

Learn how guests feel about your hotel and its services and eliminate negative reviews.

#### Address your guests in real time

No posters, no brochures. Communicate with your guests immediately.

#### **Build long-term relationship**

Address your guests after check-out and make them come to your hotel again!