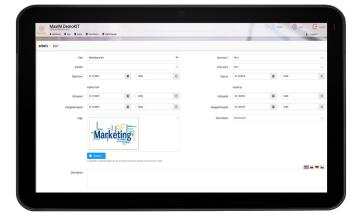

#### Content Management System MaxIM

Manage the information displayed on navigation panels. Make sure your guests get right guidance to be on time at the right meeting point. Easy operation enables very fast content update.

## **ANTIK** Event navigation system