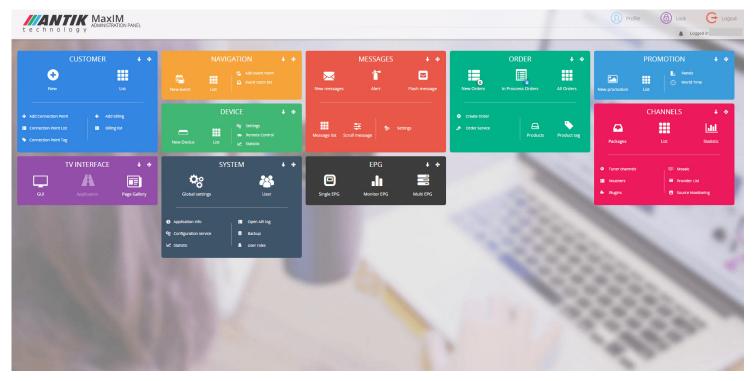

## Antik IPTV Management Server MaxIM

#### The power of Antik Technology!

**Antik Technology** presents a professional cost-effective SW solution for a seamless management of your Antik set-top box and Mobile Application network. MaxIM is the corner stone of Antik Middleware Server Family. You can easily define your channel packages, configure all or only selected customers' STBs, collaborate with other part of the Antik Server Family such as Antik Archive Servers, Antik Mosaic Servers and VoD servers. The MaxIM management server SW can be easily connected to your billing or to the customer care application, so that your users' set-top boxes will be automatically activated and monitored using the same software your employees are familiar with.

#### **Key Features**

- Simple channel and channel packages management
- Full remote control of set-top boxes and remote restart features (even in public internet)
- Remote set-top box firmware update
- Electronic Programme Guide database management and seamless EPG content import
- Integrated with other components of Antik Server Family
- STB management and user database
- Viewer statistics (users, channels, time,...)
- SNMP Communication Support
- Instant messaging to STBs
- Digital Signage Promotions and Event Navigation Solution
- Integration and control of Mobile Application
- Hospitality features, welcome message, background image, language options etc. in the same platform