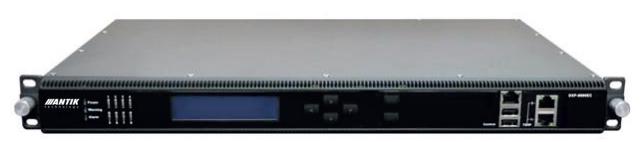

## Antik EN 8000

#### 8-way Integrated Encoder

ANTIK EN 8000 consists of two 4-way (total 8) H.264 / MPEG-2 encoder modules, TS reMultiplexer. All encoders are real time and independent operated. Each encoder accepts one stereo program through its HDMI (HD or SD) input, or CVBS(SD) Input. These programs encoded are multiplexed onto one Transport Stream (TS). The essential PSI/SI tables of the TS, including LCN (Logical Channel Number), are generated automatically and are editable by user. This TS Stream is also available through the TS/IP port on the front panel with 3 modes: Full Duplex, 128 IPTV & 32 IPTV with 2 RJ-45 ports.