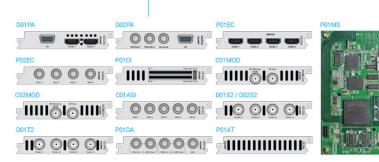

#### P01MS (reMUX & Scrambler Extension Module)

- 15 Gbps data processing capability
- 32 independents TS reMUX's and Scramblers
- PID filtering, remapping, pass through & mapping
- Insert & Edit PSI/SI tables

#### D01T2 (4 x DVB-C/T/T2 Demodulator Module)

- 4 x F type Female, 75Ω
- Input Frequency: 48 ~ 860 MHz (DVB-C), 104 ~ 862 MHz(DVBTT2)
- Input Level: -15~ 15dBm (DVB-C), -70 ~ -20dBm (QEF, DVB-T/T2)
- Symbol Rate: 1 ~ 7 MSps (ITU J.83 Annex A DVB-C)
- P01AT (4-Way HD/SD H.265 to H.264/MPEG-2 Transcoding Module)
- Input: Compliant with H.265 /HEVC), H.264/AVC Baseline, Main & High Profile @ L4.0 or less & MPEG-2 MP@ML

#### • Output: MPTS and/or un-stuffed TS, MPEG2 MP@ML, MPTS and/or P02EC (4 x SDI In Encoder/Transcoder Module)

- 4 x SDI, BNC Type Female, 75Ω
- Audio Input: SDI Embedded
- Sampling Rate: 48 kHz
- Input: MPTS/SPTS, MPEG2 MP@ML MP@HL, MPTS/SPTS, H.264/ AVC Main/High, Baseline Profile @ L4.0 or less (but not FMO, ASO

#### D01S2/D02S2 (4 x DVB-S/S2 Demodulator Module)

- 4 x F type Female, 75Ω
- Input Frequency Range: 950 ~ 2150 MHz
- Input level: -65 dBm ~ -25 dBm
- Symbol Rate: 2 ~ 45 MBaud (DVB-S QPSK), 2-31 MBaud (DVB-S2 8PSK)

#### P01DA (2 x DS3 Input/2 x DS3 Output/1 x ASI Adaptor Module)

- 5 x BNC Female, 75Ω
- Standard: DVB-ASI, EN50083-9 / ITU-T G.703
- Frame Structure: ITU-T G.752 / ITU-T G.804

#### P01CI (4 x CI De-encryption Module)

- 4 x Independent Common Interface (DVB-CI) slots
- Multiple programs CSA or BISS-1/E De-encryption

#### C01MOD (8-carrier QAM or 2-carrier COFDM Modulator Module)

- 2 x F type Female, 75Ω(1 x main output, 1 x -20 dB monitor output)
- Support ATSC/QAM (Annex A/B)/COFDM/DTMB Modulation (Can't work simultaneously)
- ITU-T J.83 Annex A, B
- RF output range: 48 ~ 996 MHz, step by 1 KHz
- FFT Mode: 2K/4K/8K
- Symbol rate: 2.5 ~ 6.99 MBauds

#### C02MOD (4-carrier Un-Adjacent Frequencies QAM/ATSC/COFDM/DTMB Modulator Module)

- 2 x F type Female, 75Ω (1 x main output, 1 x -20 dB monitor output)
- Support ATSC/QAM (Annex A/B)/COFDM/DTMB Modulation (Can't work simultaneously)
- ITU-T J.83 Annex A, B
- RF output range: 48 ~ 996 MHz, step by 1 KHz
- FFT Mode: 2K/4K/8K
- Symbol rate: 2.5 ~ 6.99 MBauds

#### C01ASI (5 x ASI Input/Output Module)

- 5 x BNC Type Female, 75Ω
- Standard: DVB-ASI, EN50083-9
- Input or Output: Switched by Web Control

#### P01EC (4 x HDMI in Encoder/Transcoder Module)

- 4 x HDMI, type A
- Coding Profile & Level: H.264/AVC BLP, MP, HP @ L4.0 or less & MPEG-2 MP@ML
- Audio Input: Embedded
- Cording Standard: MPEG1 Layer II, MPEG-2/4 AAC-LC, HE-AAC (V1, V2)
- Sampling Rate: 48 KHz

#### D01PA (2 x H.264/MPEG-2 Decoder Module)

- 2 x HDMI 1.3, 1 x D-sub 15 Female (2 pairs CVBS out adapter)
- Video Bit Rate < 50 Mb/s

#### D02PA (2 x H.264/MPEG-2 Decoder Module)

- 2 x DSI outputs, 1 x Genlock input, BNC Female 75Ω, 2 x CVBS outputs by D-sub 15 to RCA convertor
- Video Bit Rate < 50 Mb/s
- Sampling Rate: 32 KHz, 44.1 KHz, 48 KHz
- Analog Video Output: CVBS, 2 x RCA, (DB15 adapter)
- CVBS Standard: NTSC. PAL. SECAM
- CVBS Resolution: 576i x 25, 480i x 29,97
- Output Level: 1.0 Vp-p ± 5 % (with standard test stream)