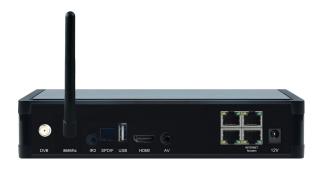

#### **SPECIFICATION**

- HDMI 2.0 a
- AV connector (CVBS, L+R audio)
- TOSLINK (S/PDIF digital optical audio output)
- 1 x RJ45 (Ethernet 10/100baseTx)
- 1 x USB 3.0 (back panel) + 1 x USB 2.0 (side panel
- external IR sensor
- antenna RF input (optional)

#### **Key Features**

- Enhanced Host CPU performance (15000DMIPS)
- Hybrid device with IP + DVB tuner (optional)
- L2 managed switch up to 1Gbps
- 4K HDR or dual Full HD decoding
- Decoding and display capability compatible with HDMI 2.0a
- Wifi 802.11 ac Access Point
- Wake on HDMI CEC, IR/BT RC input
- Smart Home HUB (Z-Wave)
- Modem