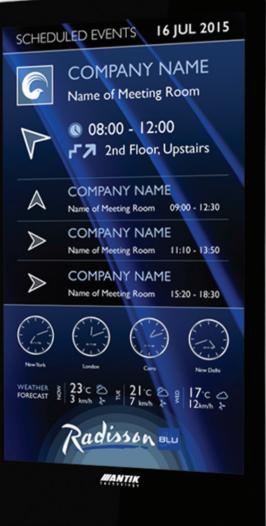

## **ANTIK** Event navigation system

State-of-Art digital content delivery system to improve your visitor experience.

#### **KEY FEATURES**

- flexible event planning tool
- variety of visual templates
- easy adaptable to your visual identity
- remote control of end-points
- mixed digital signage and navigation roles
- indoor and outdoor durable HD screens
- weather info, world clock and other metadata

#### Content Management System MaxIM

Manage the information displayed on navigation panels. Make sure your guests get right guidance to be on time at the right meeting point. Easy operation enables very fast content update.

## **ANTIK** Event navigation system