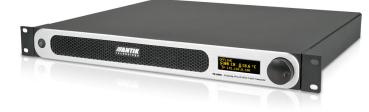

#### Antik GX 5000 Digital Contents Processing Platform

Antik Digital Contents Processing Platform GX 5000 brings a compact, powerful and flexible solutions that allow the users to build or update DTV or IPTV headend to meet the requirements of today's new network architectures. GX 5000 is a compact 1U platform capable of processing a high number of steams. By inserting up to 6 optional functional modules and pluggable MUX/Scrambler extended modules, GX 5000 integrates all DTV headend functions, such as DVB signal reception, descrambling, encoding, transcoding, remultiplexing, scrambling and modulation into one single unit.

#### **Key Features**

- Maximum data throughtput 49Gb/s
- 16 TS processors on the main board, 10Mb/s bandwidth for each TS processor
- 2SFP BbE IP ports with maximum 920Mbps input and output data rate
- Up to 256 MPTS/SPTS TS/IP input and 512 MPTS/SPTS output without IP-FEC
- Up to 24 MPTS/SPTS TS/IP input and 24 MPTS/SPTS output with IP-FEC
- PSI/SI edition and re-generation, PID re-mapping and filtering
- Control and monitoring by Front Panel, Menu, Web and SNMP
- Total 6 slots for different digital TV functional modules: modulator, demolator, encoder, trans-coder, decoder, interface adapter, etc.
- Removable cooling fan assembly with alarm & speed control
- Dual hot-swappable power supplies units
- 1RU rack with display screen, 6 buttons, RS-232, USB