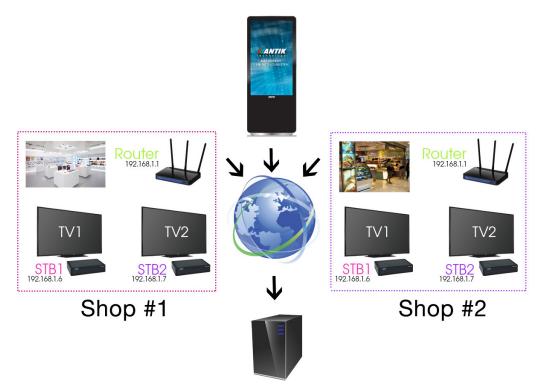

## Scheme

## Digital Signage Scenario - Public Internet

MaxIM Management Server

Digital Signage Scenario – Corporate Network