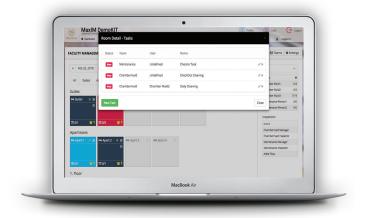

## **ANTIK** Housekeeping and Facility Management

Antik Housekeeping and Facility Management helps you to bring your guest satisfaction to another level. Fully integrated to your PMS, system check data about room occupancy and based on your own predefined templates creates every day cleaning tasks – automatically! It allows you to copy typical chambermaids room allocation from any day from the past to simplify your morning routines. Due to the system flexibility you can add manual tasks anytime. On the simple dashboard you can follow, what is the cleaning and inspection status of the rooms. System automatically reports to PMS when the room is done, so next guest can be checked-in quickly – without unnecessary waiting in the lobby. Your inspectors and managers can overlook the situation from any place as the interface is easily readable on tablets or any other smart devices – no need to return back to the office. Based on your selection, housekeepers can confirm their tasks either on guest room TV sets or via smartphone applications. SOS button for chambermaids to bring attention in unusual situations.

#### Tasks allocated to room