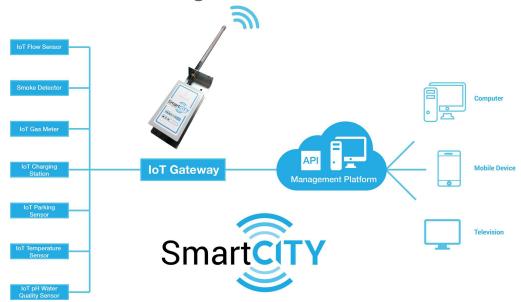

## SMART City Network Infrastructure

Antik SmartCity Infrastructure brings to your community everything need to upgrade it to SMART level. Durable Antik LoRaWAN Transmitters, Management Platform and easy integration to any 3rd party system covers the city or region with unbeatable data connection for all ultra-narrowband scenarios for incredible costs.

#### **ANTIK SCN 20**

- Omnidirectional LoRaWAN Transmitter
- Solar power and battery
- 3G/4G modem to connect to Antik SmartCity cloud

- SmartCity Network Tranceivers
- Large family of SmartCity Sensors and Controllers
- **Cloud Management**
- **Open API**

## **SMART City Elements**