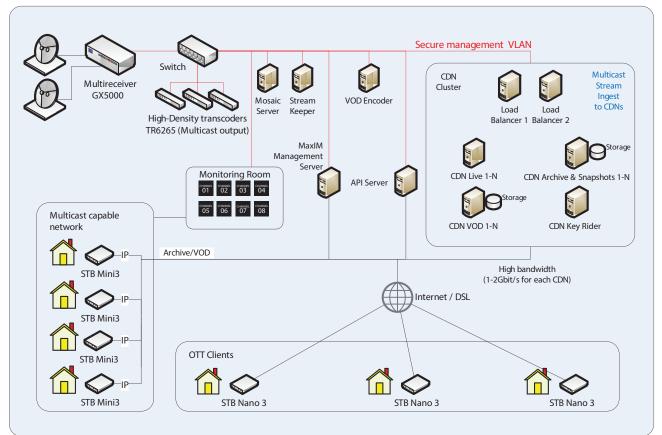

#### IMS / STREAMING / VOD / SCRAMBLING / MONITORING

| ENCODERS / TRANSCODERS / RECEIVERS |   |
|------------------------------------|---|
| Antik Stream Keeper                | 5 |
| Antik Moitoring Room               | 5 |
| Antik Media Streamer               | 5 |
| Antik IPTV Management Server MaxIM | 4 |

| SET-TOP BOXES            |   |
|--------------------------|---|
| Antik EN 8000            | 9 |
| Antik MX 5308 Receiver   | 9 |
| Antik TR 6265 Transcoder | 8 |
| Antik GX 5000            | 6 |

## Antik IPTV Management Server MaxIM

#### The power of Antik Technology!

**Antik Technology** presents a professional cost-effective SW solution for a seamless management of your Antik set-top box and Mobile Application network. MaxIM is the corner stone of Antik Middleware Server Family. You can easily define your channel packages, configure all or only selected customers' STBs, collaborate with other part of the Antik Server Family such as Antik Archive Servers, Antik Mosaic Servers and VoD servers. The MaxIM management server SW can be easily connected to your billing or to the customer care application, so that your users' set-top boxes will be automatically activated and monitored using the same software your employees are familiar with.

## Antik Media Streamer

#### End-to-End TV Everywhere delivery system.

Antik Media Streamer provides you with end-to-end way to create, deliver secure and manage your local or global content delivery network. It uses robust HTTP Live Streaming (HLS) protocol to reach your customers even in areas with limited quality of public internet.

## Antik Monitoring Room

## Cost-effective and high-performance tool for NOC IPTV monitoring

Antik Monitoring Room is software based and cost-effective and high performance IPTV monitoring tool, which displays 1 or more streams on submonitors and control their quality. Every error is displayed immediately in the Log file, where admin can see when incident started, ended, from which input and description (audio, video, blackout, etc.).

## Antik Stream Keeper

**Multicast Parallel** testing for maximum speed. With default settings, StreamGuard can test 10 channels simultaneously in 3 seconds. That means 200 channels in one minute. Specified number of retries while channel is marked as offline/warning can minimize small network-related problems. Self-monitored Ajax Web-based client application allows to remotely monitor one StreamGuard probe from many locations, or monitor more StreamGuard probes in one or more locations. Web application contain indicators of browser-server connection and server process status. Channel status history tracks all status changes for downtime analysis. Sound alarm to indicate any stream downtime. Automatic channel import/synchronization from your channel database using standard XML format.

#### Antik GX 5000 Digital Contents Processing Platform

Antik Digital Contents Processing Platform GX 5000 brings a compact, powerful and flexible solutions that allow the users to build or update DTV or IPTV headend to meet the requirements of today's new network architectures. GX 5000 is a compact 1U platform capable of processing a high number of steams. By inserting up to 6 optional functional modules and pluggable MUX/Scrambler extended modules, GX 5000 integrates all DTV headend functions, such as DVB signal reception, descrambling, encoding, transcoding, remultiplexing, scrambling and modulation into one single unit.

## Antik MX 5308 Receiver

#### 8 x Tuner T/T2/C/S2/ISDB-T

The MX-5308 is a high-density, modular and CI decryption professional TS processor equipped with 8 independent tuners, which can be any of the DVB-T/T2, DVB-S2/S, DVB-C, DTMB, ISDB-T or ATSC type. It supports a wide range of application by combining 8 tuners processing capability with industry standard outputs including ASI and TS/IP. The MX-5308 has 8 DVB common interface slots capable of working with the most of the well-known CAS in the market to de-crypt multiple pay TV services. The MX-5308 provides operators with an ideal solution for multi receiving, remultiplexing, descrambling and TS over IP operations, the compact 8 tuners and the powerful 8 CI decryption design which makes it one of the most competitive products in the head-end market.

## Antik EN 8000

#### 8-way Integrated Encoder

ANTIK EN 8000 consists of two 4-way (total 8) H.264 / MPEG-2 encoder modules, TS reMultiplexer. All encoders are real time and independent operated. Each encoder accepts one stereo program through its HDMI (HD or SD) input, or CVBS(SD) Input. These programs encoded are multiplexed onto one Transport Stream (TS). The essential PSI/SI tables of the TS, including LCN (Logical Channel Number), are generated automatically and are editable by user. This TS Stream is also available through the TS/IP port on the front panel with 3 modes: Full Duplex, 128 IPTV & 32 IPTV with 2 RJ-45 ports.