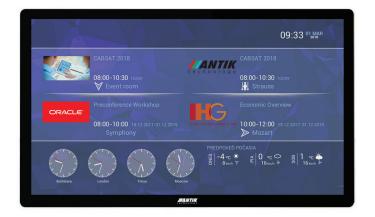

## **ANTIK** Event navigation system

State-of-Art digital content delivery system to improve your visitor experience.

#### **KEY FEATURES**

- flexible event planning tool
- variety of visual templates
- easy adaptable to your visual identity
- remote control of end-points
- mixed digital signage and navigation roles
- indoor and outdoor durable HD screens
- weather info, world clock and other metadata

#### Content Management System MaxIM

Manage the information displayed on navigation panels. Make sure your guests get right guidance to be on time at the right meeting point. Easy operation enables very fast content update.

#### **Navigation totem**