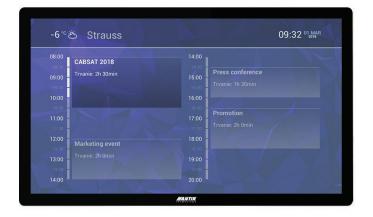

## **ANTIK** Event navigation system

State-of-Art digital content delivery system to improve your visitor experience.

#### **KEY FEATURES**

- flexible event planning tool
- variety of visual templates
- easy adaptable to your visual identity
- remote control of end-points
- mixed digital signage and navigation roles
- indoor and outdoor durable HD screens
- weather info, world clock and other metadata

#### Room entrance daily schedule