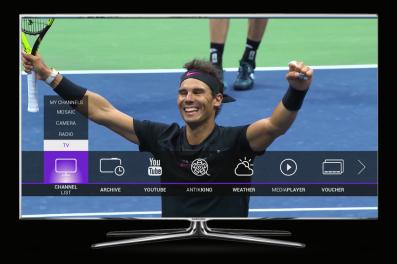

#### **Key Features**

- Simple channel and channel packages management
- Full remote control of set-top boxes and remote restart features (even in public internet)
- Remote set-top box firmware update
- Electronic Programme Guide database management and seamless EPG content import
- Integrated with other components of Antik Server Family
- STB management and user database
- Viewer statistics (users, channels, time,...)
- SNMP Communication Support
- Instant messaging to STBs
- Digital Signage Promotions and Event Navigation Solution
- Integration and control of Mobile Application
- Hospitality features, welcome message, background image, language options etc. in the same platform