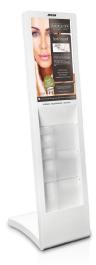

y protection class: A+ Typical power consumption: 240 W Screen size: 106 cm (42") Resolution: Full HD, (1920 x 1080) Technology: LED Inputs: HDMI, CVBS, DVI, TOSLINK Weight: 70 kg Dimensions: 2005 x 805 x 350mm Type: Indoor

#### Wall-mount 10"/19" horizontal panel



NW PUBLIC ART CONFERENCE

Energy protection class: A+ Typical power consumption: 240 W Screen size: 106 cm (42") Resolution: Full HD, (1920 x 1080) Technology: LED Inputs: HDMI, CVBS, DVI, TOSLINK Weight: 38 kg Dimensions: 1075 x 335 x 150 mm Type: Indoor Energy protection class: A+ Typical power consumption: 35 W Screen size: 25 cm (10")/(48 cm (19")) Resolution: Full HD, (1920 x 1080) Technology: LED Inputs: HDMI, CVBS, DVI, TOSLINK Weight: 11 kg Dimensions: 467 x 315 x 42 mm Type: Indoor

#### Leaflet holder 26" vertical



Energy protection class: A+ Typical power consumption: 65 W Screen size: 66 cm (26") Resolution: Full HD, (1920 x 1080) Technology: LED Inputs: HDMI, CVBS, DVI, TOSLINK Weight: 50 kg Dimensions: 1850 x 750 x 610 mm Type: Indoor

#### Totem 55" dual-screen outdoor



Energy protection class: A+ Typical power consumption: 600 W Screen size: 139 cm (55") Resolution: Full HD, (1920 x 1080) Technology: LED Inputs: HDMI, DVI, VGA, USB Weight: 220 kg Dimensions: 880 x 300 x 1950 mm Type: Outdoor

#### Totem 47" single-screen outdoor



Energy protection class: A+ Typical power consumption: 120 W Screen size: 119 cm (47") Resolution: Full HD, (1920 x 1080) Technology: LED Inputs: HDMI, DVI, VGA, USB Weight: 150 kg Dimensions: 800 x 230 x 1800 mm Type: Outdoor

#### Totem 55" single-screen outdoo