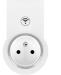

#### Wall Plug

Measure the consumption of your refrigerator or your TV by using Wall plug. Through the light it will signalize which of your appliances are too costly, so you can replace them and save on monthly electricity bill.