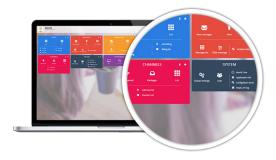

#### **IPTV Management Server MaxIM**

The Antik Technology presents a professional cost-effective SW solution for a seamless management of your Antik set-top box and Mobile Application network. MaxIM is the corner stone of Antik Middleware Server Family. You can easily define your channel packages, configure all or only selected customers' STBs, collaborate with other part of the Antik Server Family such as Antik Archive Servers, Antik Mosaic Servers and VoD servers. The MaxIM management server SW can be easily connected to your billing or to the customer care application, so that your users' set-top boxes will be automatically activated and monitored using the same software your employees are familiar with.

#### **Key Features**

- Simple channel and channel packages management
- Full remote control of set-top boxes and remote restart features (even in public internet)
- Remote set-top box firmware update
- Electronic Programme Guide database management and seamless EPG content import
- Integrated with other components of Antik Server Family
- STB management and user database
- Viewer statistics (users, channels, time,...)
- SNMP Communication Support
- Instant messaging to STBs
- Digital Signage Promotions and Event Navigation Solution
- Integration and control of Mobile Application
- Hospitality features, welcome message, background image, language options etc. in the same platform