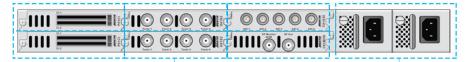

#### Antik GX 5000 Digital Contents Processing Platform

Antik Digital Contents Processing Platform GX 5000 brings a compact, powerful and flexible solutions that allow the users to build or update DTV or IPTV headend to meet the requirements of today's new network architectures. GX 5000 is a compact 1U platform capable of processing a high number of steams. By inserting up to 6 optional functional modules and pluggable MUX/Scrambler extended modules, GX 5000 integrates all DTV headend functions, such as DVB signal reception, descrambling, encoding, transcoding, remultiplexing, scrambling and modulation into one single unit.

#### **Key Features**

- Maximum data throughtput 49Gb/s
- 16 TS processors on the main board, 10Mb/s bandwidth for each TS processor
- 2SFP BbE IP ports with maximum 920Mbps input and output data rate
- Up to 256 MPTS/SPTS TS/IP input and 512 MPTS/SPTS output without IP-FEC
- Up to 24 MPTS/SPTS TS/IP input and 24 MPTS/SPTS output with IP-FEC
- PSI/SI edition and re-generation, PID re-mapping and filtering
- Control and monitoring by Front Panel, Menu, Web and SNMP
- Total 6 slots for different digital TV functional modules: modulator, demolator, encoder, trans-coder, decoder, interface adapter, etc.
- Removable cooling fan assembly with alarm & speed control
- Dual hot-swappable power supplies units
- 1RU rack with display screen, 6 buttons, RS-232, USB

Total 6 slots for different digital TV functional modules: modulator | demodulator | encoder | transcoder | decoder | interface adapter. etc. Dual hot-swappable power supply units