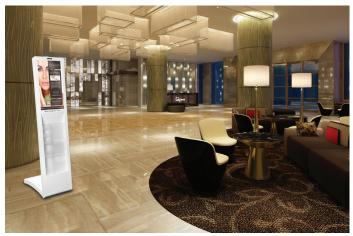

## **ANTIK** Digital Signage Solution

We created low-investment and low operational costs LED panel system controlled

by state-of-art ANTIK DS Management System MaxIM. You can either upload ready to publish campaign delivered by your advertising clients or build your own campaign. To design the campaign, all standard multi-media components can be used – pictures, music, video (even in combination with live TV channel broadcasting) all mixed with many eye-catching effects.

TV panels itself are controlled by low-power Antik DS settop boxes. In comparison to Intel PC based panels, in each project you save significant investment money, not mentioning dramatically lower power consumption and quiet operation (no fan on set-top box necessary).