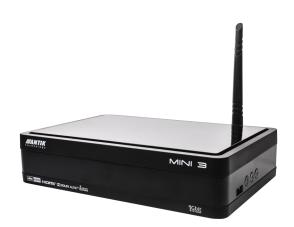

## Antik Mini 3

#### Hybrid IPTV +DVB Set-top Box

New ANTIK Mini 3 quad-core Linux / Android set-top box with Hi3798C V200 central processing unit has a great features to satisfy highest demands for video decoding, power consumption, price and performance. It is a 4K HDR or dual full HD DVB & IPTV set-top box with VP9 video decoding at 3840 x 2160 resolution at 60fps. Fully integrated with Antik MaxIM management system.

#### **Key Features**

- Enhanced Host CPU performance (15000DMIPS)
- Hybrid device with IP + DVB tuner (optional)
- L2 managed switch up to 1Gbps
- 4K HDR or dual Full HD decoding
- Decoding and display capability compatible with HDMI 2.0a
- Wifi 802.11 ac Access Point
- Wake on HDMI CEC, IR/BT RC input
- Smart Home HUB (Z-Wave)
- Modem