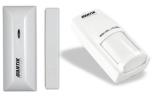

#### Movement Sensor, Door/Window Sensor

Protect your household before the actual distraction. Intelligent sensor will alert you to an open window and inform of the arrival of an unextected visit.