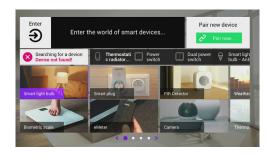

## SMART Home

Create difference to your telco products and add state-of-art smarthome features to your multiplay offers. From remote control of lighting, heating/AC, home devices and home security to control over power and other resources consumption. Set typical usage profile and home is in a holiday mode within seconds. We are offering you the possibility to prepare for winter unexpected home arrival simply by activating heating and lights on the access road by app. Want to see comparison of power consumption of similar households– check it directly on ANTIK TV screen. The most important places, movement tracking, temperature sensor, water and gas leakage and more can be monitored in real time...security component of ANTIK Smart Home solution. Antik is continuosly developing and improving its own set-top boxes with integrated Smart Home system. The communication of devices is enabled directly through Antik Mini3 set-top box with embedded Smart Home.

You can access it through web portal, mobile application or set-top box.

Android

Download ANTIK SmartHome app.

iOS