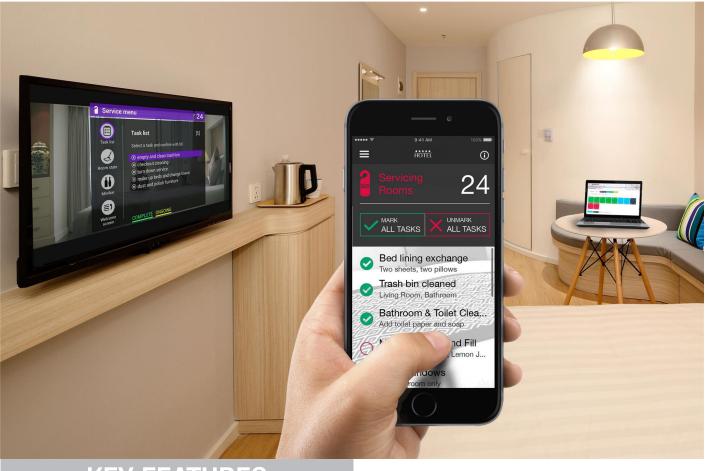

## **ANTIK** Housekeeping and Facility Management

#### Smart cleaning and maintenance under control-anywhere

## **KEY FEATURES**

- automated housekeeping tasks planning tool
- personnel task allocation cloning to simplify daily routines
- daily tasks status under control in dashboard
- repeating cleaning tasks templates definition tool
- fully integrated to major PMS
- room maintenance tasks queues
- PC, Tablet, SmartPhone and TV apps for managers, inspectors, maintenance and housekeepers

## **ANTIK** Housekeeping and Facility Management

Antik Housekeeping and Facility Management helps you to bring your guest satisfaction to another level. Fully integrated to your PMS, system check data about room occupancy and based on your own predefined templates creates every day cleaning tasks – automatically! It allows you to copy typical chambermaids room allocation from any day from the past to simplify your morning routines. Due to the system flexibility you can add manual tasks anytime. On the simple dashboard you can follow, what is the cleaning and inspection status of the rooms. System automatically reports to PMS when the room is done, so next guest can be checked-in quickly – without unnecessary waiting in the lobby. Your inspectors and managers can overlook the situation from any place as the interface is easily readable on tablets or any other smart devices – no need to return back to the office. Based on your selection, housekeepers can confirm their tasks either on guest room TV sets or via smartphone applications. SOS button for chambermaids to bring attention in unusual situations.

#### Housekeepers Service menu on guestroom TV