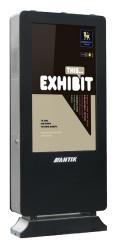

#### Totem 55" dual-screen outdoor

Energy protection class: A+ Typical power consumption: 600 W Screen size: 139 cm (55") Resolution: Full HD, (1920 x 1080) Technology: LED Inputs: HDMI, DVI, VGA, USB Weight: 220 kg Dimensions: 880 x 300 x 1950 mm Type: Outdoor

#### Totem 47" single-screen outdoor

Energy protection class: A+ Typical power consumption: 120 W Screen size: 119 cm (47") Resolution: Full HD, (1920 x 1080) Technology: LED Inputs: HDMI, DVI, VGA, USB Weight: 150 kg Dimensions: 800 x 230 x 1800 mm Type: Outdoor

#### Totem 55" single-screen outdoor

Energy protection class: A+ Typical power consumption: 290 W (day), 160 W (night) Screen size: 139 cm (55") Resolution: Full HD, (1920 x 1080) Technology: LED Inputs: HDMI, DVI, VGA, USB Weight: 185 kg Dimensions: 880 x 230 x 1950 mm Type: Outdoor