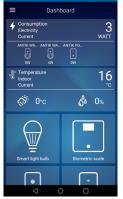

## SMART Home

Create difference to your telco products and add state-of-art smarthome features to your multiplay offers. From remote control of lighting, heating/AC, home devices and home security to control over power and other resources consumption. Set typical usage profile and home is in a holiday mode within seconds. We are offering you the possibility to prepare for winter unexpected home arrival simply by activating heating and lights on the access road by app. Want to see comparison of power consumption of similar households– check it directly on ANTIK TV screen. The most important places, movement tracking, temperature sensor, water and gas leakage and more can be monitored in real time...security component of ANTIK Smart Home solution. Antik is continuosly developing and improving its own set-top boxes with integrated Smart Home system. The communication of devices is enabled directly through Antik Mini3 set-top box with embedded Smart Home.

You can access it through web portal, mobile application or set-top box.

Android

Download ANTIK SmartHome app.

iOS

#### **Energy monitor**

Have your home constantly under control. Make overview of the consumption of your appliances, temperature, humidity and intensity of light.