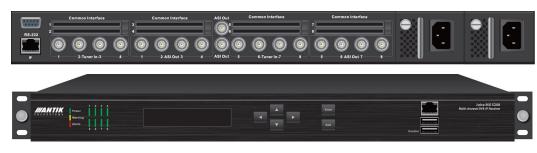

## Antik MX 5308 Receiver

#### 8 x Tuner T/T2/C/S2/ISDB-T

The MX-5308 is a high-density, modular and CI decryption professional TS processor equipped with 8 independent tuners, which can be any of the DVB-T/T2, DVB-S2/S, DVB-C, DTMB, ISDB-T or ATSC type. It supports a wide range of application by combining 8 tuners processing capability with industry standard outputs including ASI and TS/IP. The MX-5308 has 8 DVB common interface slots capable of working with the most of the well-known CAS in the market to de-crypt multiple pay TV services. The MX-5308 provides operators with an ideal solution for multi receiving, remultiplexing, descrambling and TS over IP operations, the compact 8 tuners and the powerful 8 CI decryption design which makes it one of the most competitive products in the head-end market.