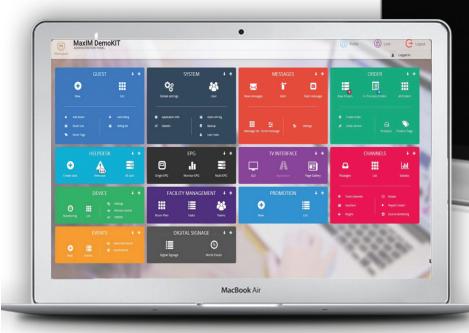

## **IPTV DemoKIT 6.0**

# IPTV Solution all-in one-Most of Antik in one valuable pack

Antik IPTV Demokit offers you the possibility to check all the important features of Antik products. It serves as proof-of-concept of your next IPTV project and gives you chance to become familiar with major SW and HW components. Demokit you can easily run in your network or lab. Preinstalled OS Nano PC with all necessary SW servers such as IPTV Management Server, EPG, Streaming Server, Hospitality Suite, etc. are all part of delivery. 2 4K set-top boxes enabled to use on public internet as well as in multicast network are included. Pre-recorded content includes SD and HD streams, radios, TV archive and cameras. Technical support covers (incl. in price) all necessary help with IPTV demokit setup.

#### Archive by genre

Enables control of archive program feature which allows users to pause, rewind and forward. All are categorizes by genres and series.

MaxIM Management System

Single Web Interface for all systemssetup and control from devices, channels, CMS to signange and housekeeping.