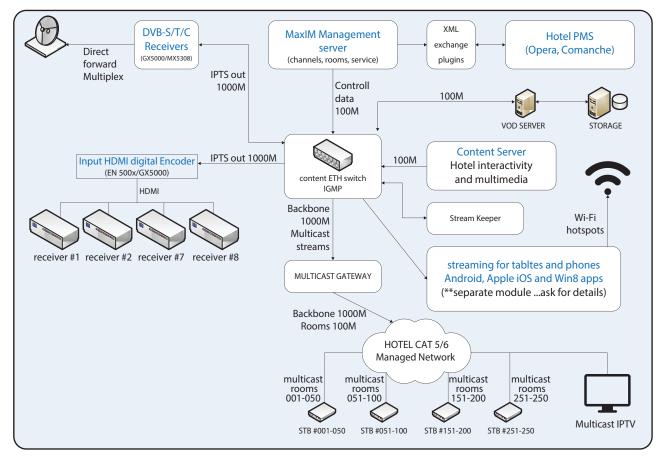

---------------------------------------|-------------------------------------------------------|
| <ul> <li>E-books, Social networks and Games</li> </ul>   | <ul> <li>Easy and fast updating of content</li> </ul> |
| <ul> <li>Up-to-date Voyage information</li> </ul>        | Easily accessible                                     |
| Low running costs                                        | Food Order                                            |

Transform your vehicles into entertainment friendly ones while minimizing installation costs. Use devices of your passengers to entertain them and provide information about the journey directly on their smartphones or tablets.



E-books



Games

## Scheme

## Telco/ISP/OTT/ANTIK Digital Headend



## Hospitality IPTV (Hotels, Hospitals, Schools)



## Scheme

## Digital Signage Scenario - Public Internet



MaxIM Management Server

Digital Signage Scenario – Corporate Network



## **IPTV DemoKIT 6.0**

# IPTV Solution all-in one-Most of Antik in one valuable pack

Antik IPTV Demokit offers you the possibility to check all the important features of Antik products. It serves as proof-of-concept of your next IPTV project and gives you chance to become familiar with major SW and HW components. Demokit you can easily run in your network or lab. Preinstalled OS Nano PC with all necessary SW servers such as IPTV Management Server, EPG, Streaming Server, Hospitality Suite, etc. are all part of delivery. 2 4K set-top boxes enabled to use on public internet as well as in multicast network are included. Pre-recorded content includes SD and H