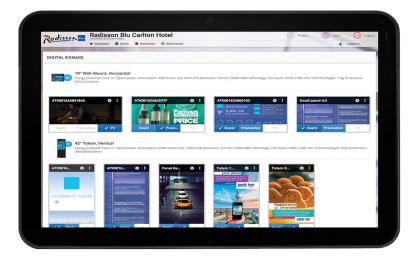

## **ANTIK** Event navigation system

State-of-Art digital content delivery system to improve your visitor experience.

#### **KEY FEATURES**

- flexible event planning tool
- variety of visual templates
- easy adaptable to your visual identity
- remote control of end-points
- mixed digital signage and navigation roles
- indoor and outdoor durable HD screens
- weather info, world clock and other metadata

#### Content Management System MaxIM

Manage the information displayed on navigation panels. Make sure your guests get right guidance to be on time at the right meeting point. Easy operation enables very fast content update.

## **ANTIK** Event navigation system

#### **EVENT PLANNING TOOL**

| Radisson                        | Cashboard O New     | Event Rooms E Digital Signage |                  |              |              | & Logged is |    |
|---------------------------------|---------------------|-------------------------------|------------------|--------------|--------------|-------------|----|
| And Person in Concession, Name  | A REAL PROPERTY AND |                               |                  |              |              |             |    |
| EVENTS                          |                     |                               |                  |              |              | N           | EW |
| Line 1                          | Event Room          | Date from 1                   | Date to I        | Visible Info | Visible Nav. | Active      |    |
| Cytopathos                      | Board room 1        | 27.02.2018 16:30              | 27.02.2018 18:00 | ~            | ~            |             | /× |
| Meeting                         | Board room 3        | 28.02.2018 15:30              | 28.02.2018 20:00 |              |              |             | /× |
| Meeting                         | Carlton Hall        | 28.02.2018 13:30              | 28.02.2018 16:00 |              |              |             | /× |
| Panalpina<br>World<br>Transport | Melody              | 28.02.2018 09:00              | 28.02.2018 18:00 |              |              |             | /× |
| Expeditors<br>Speditions        | Board room 2        | 27.02.2018 16:00              | 27.02.2018 19:00 | ~            | ~            | ~           | #× |
| Total: 5 entries                |                     |                               |                  |              |              |             |    |
|                                 | 1.20                |                               |                  | 1107         | 2.2          | 2.2         |    |
|                                 |                     |                               |                  |              | 10           | 0.          |    |