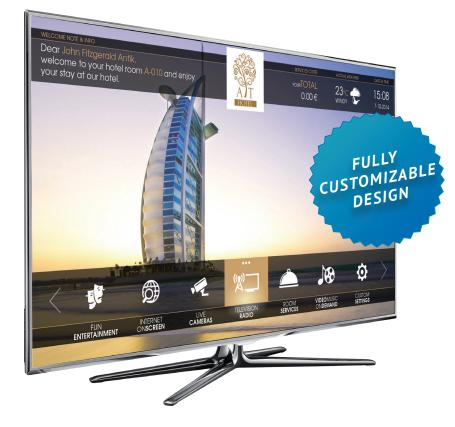

### **Integrated PMS:**

- Oracle
- Comanche
- Horec
- Hores
- Hotel Time
- Samsung
- IDS Next

- Guest room interactive 4K TV
- Event navigation
- Digital Signage
- Guest APP
- Housekeeping management
- Hotel room control (coming soon)

### Top-level entertainment for your guests

- Crystal clear UHD/HD TVchanels
- Welcome screen
- All guest services on TV screen
- Hotel bill, Food ordering, Messages and more
- On-demand movies

- Catch-up TV
- Content Management System
- Internet apps + Mediaplayer
- Quick setup
- Weather
- Sightseeing info

#### Ultra High-Definition TV, latest entertainment options, top guest experience

Antik Hospitality delivers easy to set-up turnkey head-end and room premises equipment for live TV integrated with all premises related services and entertainment options. Using Antik 4K set-top boxes you can be sure about future-proof media solution fulfiling highest guest expectations.

#### All Guest Services on TV screen

Antik Hospitality IPTV brings all your hospitality offers on your guests TV Screen. 24/7 available, easy understandable multilanguage interface increases the chance to sell your food service, relaxation, sightseeing and business guest products. All easy to setup and modify without any need of complicated coding or development.