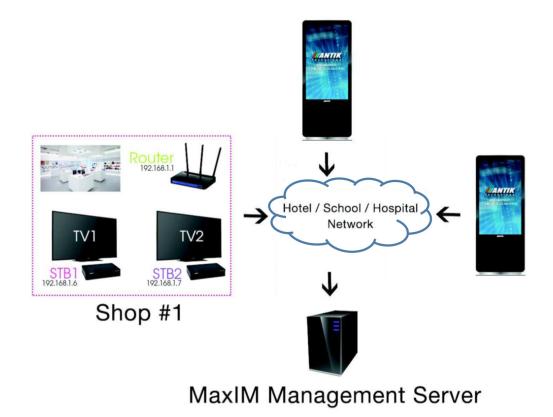

and Games</li> </ul>   | <ul> <li>Easy and fast updating of content</li> </ul> |
| <ul> <li>Up-to-date Voyage information</li> </ul>        | Easily accessible                                     |
| Low running costs                                        | Food Order                                            |

Transform your vehicles into entertainment friendly ones while minimizing installation costs. Use devices of your passengers to entertain them and provide information about the journey directly on their smartphones or tablets.



E-books



Games

## Scheme

## Telco/ISP/OTT/ANTIK Digital Headend



## Hospitality IPTV (Hotels, Hospitals, Schools)



## Scheme

## Digital Signage Scenario - Public Internet



MaxIM Management Server

Digital Signage Scenario – Corporate Network



## **IPTV DemoKIT 6.0**

# IPTV Solution all-in one-Most of Antik in one valuable pack

Antik IPTV Demokit offers you the possibility to check all the important features of Antik products. It serves as proof-of-concept of your next IPTV project and gives you chance to become familiar with major SW and HW components. Demokit you can easily run in your network or lab. Preinstalled OS Nano PC with all necessary SW servers such as IPTV Management Server, EPG, Streaming Server, Hospitality Suite, etc. are all part of delivery. 2 4K set-top boxes enabled to use on public internet as well as in multicast network are included. Pre-recorded content includes SD and HD streams, radios, TV archive and cameras. Technical support covers (incl. in price) all necessary help with IPTV demokit setup.



U