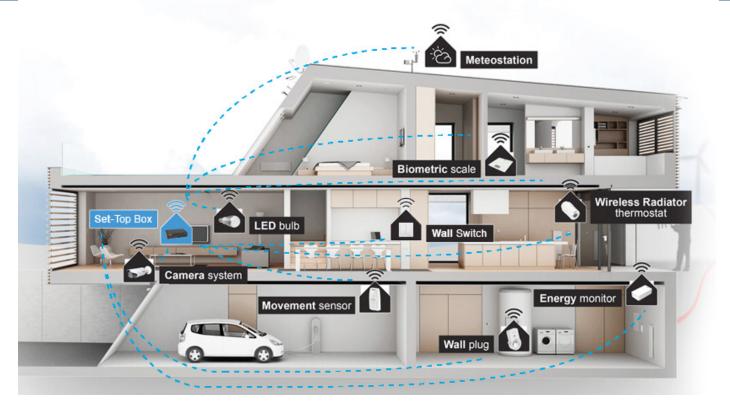

## SMART Home

Create difference to your telco products and add state-of-art smarthome features to your multiplay offers. From remote control of lighting, heating/AC, home devices and home security to control over power and other resources consumption. Set typical usage profile and home is in a holiday mode within seconds. We are offering you the possibility to prepare for winter unexpected home arrival simply by activating heating and lights on the access road by app. Want to see comparison of power consumption of similar households– check it directly on ANTIK TV screen. The most important places, movement tracking, temperature sensor, water and gas leakage and more can be monitored in real time...security component of ANTIK Smart Home solution. Antik is continuosly developing and improving its own set-top boxes with integrated Smart Home system. The communication of devices is enabled directly through Antik Mini3 set-top box with embedded Smart Home.

## SMART Home

#### **Energy monitor**

Have your home constantly under control. Make overview of the consumption of your appliances, temperature, humidity and intensity of light.

#### **Wireless Radiator Thermostat**

Wireless radiator valves provides a convenient way to set the temperature in your home. Remotely regulate the temperature in every room via mobile application or set up the weekly schedule home heating.

#### **Biometric Scale**

Maintaing your optimal body weight has always been a challenge. Thank to biometric scale this process becomes much easier and your goal achievable

#### **Gas Detector, Flood Detector**

Protect the safety of your home from heating plants or fire. Avoid the consequences of accidents occurring in the interior of the home.

#### **Smart Display**

Get a complete overview of the weather and always be ready to head out of the house. It measures both temperature and rainfall, as well as wind direction and speed, humidity or the pressure. Measured values are kept, so you know to evaluate long-term trends and to some extent predict future developments.

#### Wall Plug

Measure the consumption of your refrigerator or your TV by using Wall plug. Through the light it will signalize which of your appliances are too costly, so you can replace them and save on monthly electricity bill.

#### Intelligent LED Bulb

Brighten up your home with your favorite colors without painting. Intelligent color bulb contains not only white but also color LED, which allows to create light of any color.

#### Movement Sensor, Door/Window Sensor

Protect your household before the actual distraction. Intelligent sensor will alert you to an open window and inform of the arrival of an unextected visit.

#### **Meteo Station**

Get a complete overview of the weather and always be ready to head out of the house. It measures both temperature and rainfall, as well as wind direction and speed, humidity or the pressure. Measured values are kept, so you know to evaluate long-term trends and to some extent predict future developments.

#### Wall Switch

The best way to control conventional light circuits is to use ANTIK Wall Switch and make the standard lighting a part of SmartHome. It is possible to manage it centrally through mobile app, or set it to automatically adapt to adjusted impulse from other system devices or time of the day.