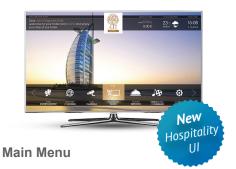

### All Guest Services on TV screen

Antik Hospitality IPTV brings all your hospitality offers on your guests TV Screen. 24/7 available, easy understandable multilanguage interface increases the chance to sell your food service, relaxation, sightseeing and business guest products. All easy to setup and modify without any need of complicated coding or development.

Easy to navigate interface with direct access to food delivery, video on demand, my bill and other upsell and cross-sell options.