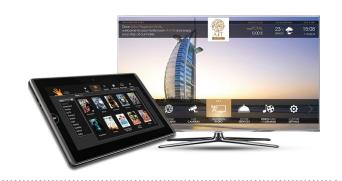

### All Guest Services on TV screen

Antik Hospitality IPTV brings all your hospitality offers on your guests TV Screen. 24/7 available, easy understandable multilanguage interface increases the chance to sell your food service, relaxation, sightseeing and business guest products. All easy to setup and modify without any need of complicated coding or development.

### **Top-Notch Fun Features**

Perfect to keep your guest entertained any time of the day. Latest HD movies, local sightseeing information, or using DLNA mediaplayer to share hotel entertainment database or guests USB storage to allow them to view latest pictures from the busy day spent on attractions. Instant access to web browser and most viewed apps - youtube, facebook, etc.

### Interactive TV

High Definition TV, Electronic Program Guide, timeshifted TV and movies on demand all on your guest room screens. Media player, web access and internet apps will complete the quest experience.