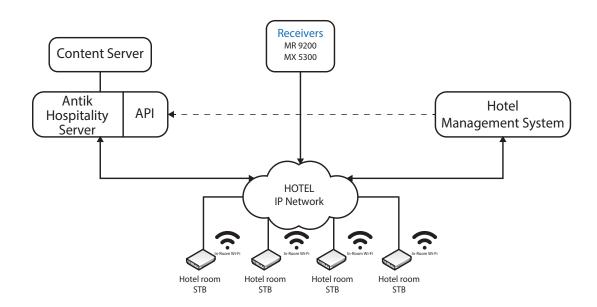

### **Hotel Systems Integration**

Antik Hospitality IPTV communicates with Fidelio information system so all guests orders are automatically transferred to your hotel system and data from the system are imported to IPTV system. This way the client can see his hotel bill or kitchen know about food order instantly.

### Reception Desk DashBoard

Antik IPTV System can work independently without integration with 3rd party systems as well. Reception Desk collects all requests coming from the rooms as well as my bill status and messaging systems to guest rooms.

# How to setup your hotel IPTV?

ANTIK Technology provides all components necessary to setup IPTV in your hotel. In case your hotel is equipped with Ethernet cabling and multicast supported switches, only components you will need are Antik Hospitality content management system, Antik receivers and Antik IP STBs. In case of coaxial cabling our hybrid DVB-C+IP set-top boxes will be used for decoding live TV and for headend you will neec content management system and Antik MultiReceiver&Transmodulator. For exact BOM, tuned to your project please ask our sales team.