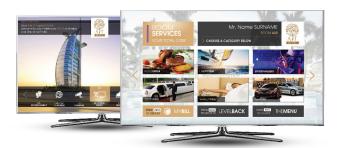

### **Content Management System and Integration**

Feature-rich CMS allows the hotel to bring all new guest offers and services to the TV screens instantly – without expensive technical support or development – from new room service options, through special promotions to 3rd party offers. Nothing is easier than to add or remove menus, submenus and specific items, all ready within minutes to give you enough time to spend time with your guests not with technology.

### **Content Management System**

All guest offers (main menu, food service, hotel services, sightseeing options, etc.) can be quickly modified or extended using content management system. No coding is necessary, everything is provided by simple WYSIWYG interface.

Hotel can easily add or remove its products and services – from wakeup calls, through massages, restaurant or tours reservations to taxi orders. Everything is managed by content management systems and the result appears without any intermediary work on guests TV sets.