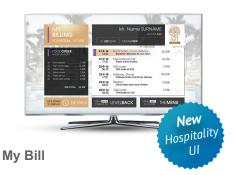

All guest orders ordered by IPTV or in other hotel departments will appear in one simple table for guest to review before check-out thanks to integration with your hotel system.

### **Hotel Systems Integration**

Antik Hospitality IPTV communicates with Fidelio information system so all guests orders are automatically transferred to your hotel system and data from the system are imported to IPTV system. This way the client can see his hotel bill or kitchen know about food order instantly.

### Reception Desk DashBoard

Antik IPTV System can work independently without integration with 3rd party systems as well. Reception Desk collects all requests coming from the rooms as well as my bill status and messaging systems to guest rooms.