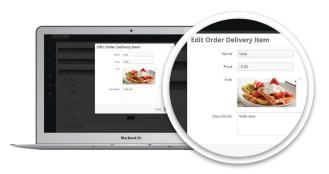

### **Content Management System and Integration**

Feature-rich CMS allows the hotel to bring all new guest offers and services to the TV screens instantly – without expensive technical support or development – from new room service options, through special promotions to 3rd party offers. Nothing is easier than to add or remove menus, submenus and specific items, all ready within minutes to give you enough time to spend time with your guests not with technology.

Hotel can easily add or remove its products and services – from wakeup calls, through massages, restaurant or tours reservations to taxi orders. Everything is managed by content management systems and the result appears without any intermediary work on guests TV sets.