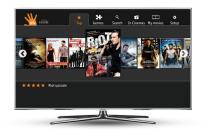

### **Top-Notch Fun Features**

Perfect to keep your guest entertained any time of the day. Latest HD movies, local sightseeing information, or using DLNA mediaplayer to share hotel entertainment database or guests USB storage to allow them to view latest pictures from the busy day spent on attractions. Instant access to web browser and most viewed apps - youtube, facebook, etc.

### Interactive TV

High Definition TV, Electronic Program Guide, timeshifted TV and movies on demand all on your guest room screens. Media player, web access and internet apps will complete the quest experience.