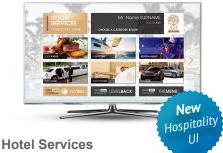

### All Guest Services on TV screen

Antik Hospitality IPTV brings all your hospitality offers on your guests TV Screen. 24/7 available, easy understandable multilanguage interface increases the chance to sell your food service, relaxation, sightseeing and business guest products. All easy to setup and modify without any need of complicated coding or development.

Easy to navigate interface with direct access to food delivery, video on demand, my bill and other upsell and cross-sell options.

All your room-service offer is now available via guest TV set. All guest must do is to select food option and confirm by OK button. All guest request appear on reception dashboard or in your hotel system instantly.

### Messaging

All communication from reception can appear on TV screen instantly. Older messages are stored in guests inbox on TV.