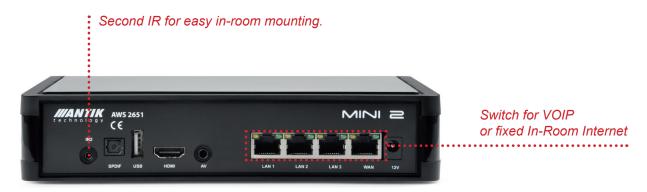

# Hospitality IPTV Set-Top Box&In-Room Wi-Fi

ANTIK delivers state-of-art Antik Mini 2 set-tops customized for hospitality operation. Set-top boxes are equipped with remote IR receiver and they have embedded WiFi feature as a client mode.