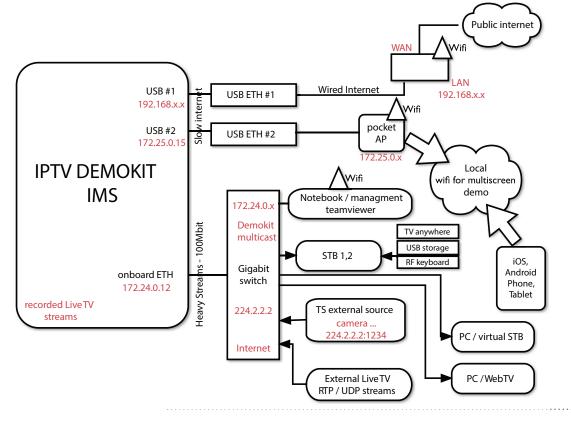

Browser

Easy operation for your SmartTV applications. Browsing web pages will be fast with embedded trackball. Browse the internet without turning the TV off.



### PVR

Choose program from EPG and record it on HDD in set-top box. Make your own video library and watch your favorite film whenever you want.



### Multimedia center

Connect STB with PC and create multimedia center based on DLNA technology. Watch photos, listen to music and watch videos.



### Hotel IPTV

Provides program guide data for all TV channels shows channels list and programs timeline, program info.



### Archive by genre

Enables control of archive program feature which allows users to pause, rewind, forward and also basic program data, like total time, name, image preview.

## **IPTV DEMO KIT SET-UP SCHEME**