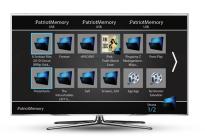

#### VoD

Choose a movie from the database or search some new in your favorite category. Watch trailers, movie description or rank the movie.

### PVR

Choose program from EPG and record it on HDD in set-top box. Make your own video library and watch your favorite film whenever you want.