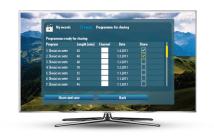

### PVR

Choose program from EPG and record it on HDD in set-top box. Make your own video library and watch your favorite film whenever you want.

### Archive by genre

Enables control of archive program feature which allows users to pause, rewind, forward and also basic program data, like total time, name, image preview.