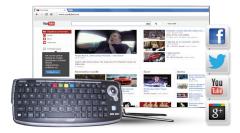

# Wireless Keyboard and Internet Browser

Easy operation for your SmartTV applications. Browsing web pages will be fast with embedded trackball. Browse the internet without turning the TV off.