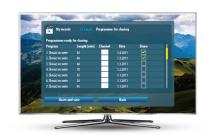

#### **PVR**

Choose program from EPG and record it on HDD in set-top box. Make your own video library and watch your favorite film whenever you want.