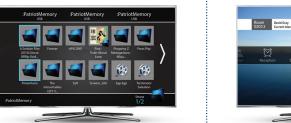

#### Multimedia center

Connect STB with PC and create multimedia center based on DLNA technology. Watch photos, listen to music and watch videos.