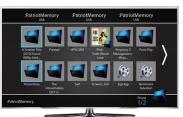

#### Multimedia center

Connect STB with PC and create multimedia center based on DLNA technology. Watch photos, listen to music and watch videos.