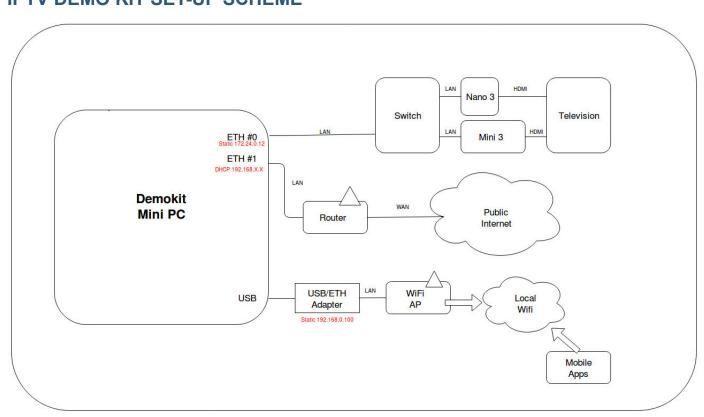

## What will you get?

- 1x Antik Nano STB, 1x Antik Mini2 STB
- 1x HDD 500GB with full IPTV Server environment (Live TV, TV Archive, VOD, IMS, etc...)
  - System requirement : CPU i5 and above, 4GB RAM
  - IMS = IPTV Management
  - Live streams (12x SD TV channels, 2x HD TV channels, 5x Radios, 3x Cameras)
  - VOD server + content
  - Hospitality Management Server
  - EPG server (with real EPG data), DLNA server, Catch-Up TV archive ()3 days content, Snapshot server, Multicast gateway, Media portal server and more ...
- 2x USB ETH external adapter (ETH#1 for internet, ETH#2 for streaming to mobile devices)
- 1x Gigabit switch (5 ports)
- 1x Wifi Access Point
- 1x 16GB USB Flash Drive (for time shift, PVR and media center demo)
- 3x RJ45 ETH cables
- 1x RF IPTV Wireless Keyboard
- 1x Juice Debug cable (with USB to RS232 adapter)
- 2x power head US -> EU
- Support to setup live IPTV

### IPTV DEMO KIT SET-UP SCHEME