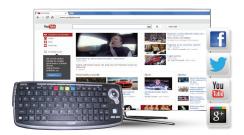

#### Wireless Keyboard and Internet **Browser**

Easy operation for your SmartTV applications. Browsing web pages will be fast with embedded trackball. Browse the internet without turning the TV off.