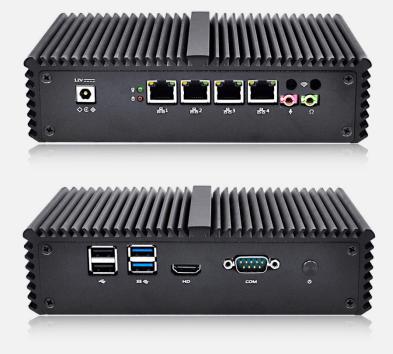

Antik StarterKit Server

• Intel Core I3 4005U Haswell SOC Processor

• 2 x USB 3.0, 2 x USB 2.0, 1 x SATA 3

WANTIK

**Main Features** 

Intel HD Graphics 44001 x HDMI, 1 x RS-232

1 x Mini-PCIe, 1 x mSATA4 x Intel I211-AT Gigabit LAN

## **Processor System**

| 110003501 595 |                                                                                         |  |
|---------------|-----------------------------------------------------------------------------------------|--|
| CPU           | Intel Core Haswell SOC Processor<br>Default 4005U Dual Core Processor, 1.7GHz, 3M Cache |  |
| CPU TDP       | 15W                                                                                     |  |
| Memory        | 1 x DDR3L SO-DIMM Socket (Up to 8G,<br>1333/1600MHz)                                    |  |
| Chipset       | By CPU                                                                                  |  |
| Graphics      | Intel® HD Graphics 4400                                                                 |  |
| LAN Chipset   | 4 x Intel I211-AT Gigabit LAN                                                           |  |
| Audio         | Realtek ALC662 HD Audio                                                                 |  |
| Watch Dog     | Yes                                                                                     |  |
| Front I/O     |                                                                                         |  |
| Power Button  | 1                                                                                       |  |
| LED           | 1 x Power LED                                                                           |  |
| Serial Port   | 1 x RS-232 (COM1)                                                                       |  |
| Video Output  | 1 x HDMI                                                                                |  |
| USB           | 2 x USB 3.0, 2 x USB 2.0                                                                |  |
| Rear I/O      |                                                                                         |  |
| Power         | 1 x DC Jack                                                                             |  |
| LED           | 1 x Power LED, 1 x HDD LED                                                              |  |
| LAN           | 4 x RJ45 Port for Gigabit LAN                                                           |  |
| Audio         | 1 (Mic-in, Line-out)                                                                    |  |
| Storage       |                                                                                         |  |
| Туре          | 1 x 2.5-inch HDD/SSD<br>1 x Mini-PCIe for mSATA SSD                                     |  |
| OS Support    |                                                                                         |  |
| OS            | Windows 7, Windows 8, Windows 10, Linux                                                 |  |
|               |                                                                                         |  |