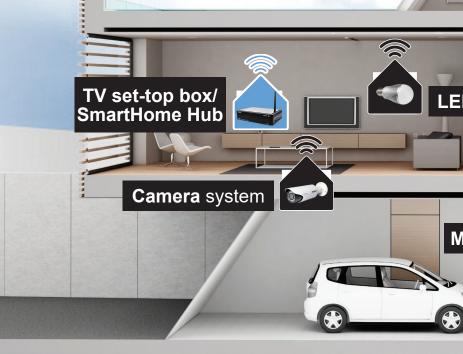

### SmartHome Hub inside Antik TV box

#### Smart Home embedded

Antik is continuously developing and improving its own TV set-top boxes with integrated Smart Home Hub. You don't need 3rd party device any ore, the communication between smart devices is enabled directly through Antik Mini 2, Mini 3 or Nano 3 set-top box with embedded Smart Home.

### Wi-Fi Video Surveillance

Indoor and outdoor wireless camera system from Antik will provide an overview of any event or details in your home.

With Antik SmartCam App you are not only able to check the security of your home or your restfully sleeping child, but you can also remind yourself unrepeatable moments with your family.