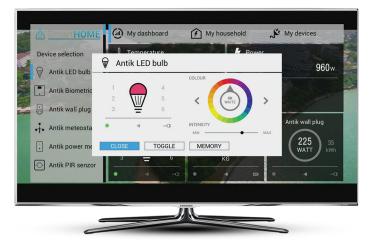

### Inteligent Multicolor LED bulb

#### Colorful mood lighting

Brighten up your home with your favorite colors without painting. Intelligent color bulb contains not only white but also color LED, which allows to create light of any color.

It works on the LED base with an output of 9 W (white color), which is equivalent to 60 W regular bulb. The bulb has an integrated wireless communication module that allows remote operating.

#### Change the lighting as a reminder

Forget wandering the dark rooms. Turn on the lights from your car before coming home. Do not worry about poor memory. Set a color lighting at the right moment as a reminder that you must not forget to do something, or connect it with our movement sensor.