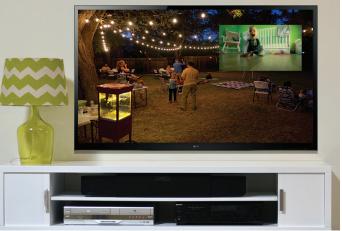

### Wi-Fi Video Surveillance

Indoor and outdoor wireless camera system from Antik will provide an overview of any event or details in your home.

With Antik SmartCam App you are not only able to check the security of your home or your restfully sleeping child, but you can also remind yourself unrepeatable moments with your family.

Do you want to enjoy an evening movie without waking up your baby sleeping next door? After pairing with the set-top box Antik, camera will alert you about every movement in the room directly on your TV screen or you can watch both, TV and camera screen at the same time (in a smaller window).