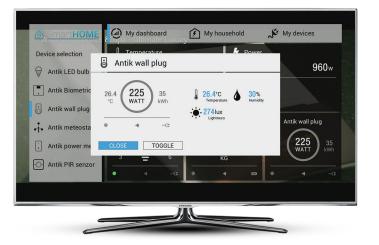

### Wall Plug

#### **Consumption Optimalization**

Measure the consumption of your refrigerator or your TV by using the Wall plug. Through the LED lights, it will signalize which of your appliances are too costly.

Replace them effectively and save on monthly electricity bill.

#### **Remote Control**

Control any, even non-smart, appliances remotely! Thanks to the mobile application, you not only check but can also comfortably turn them off.

#### Planning

With a weekly planner, you schedule turning your appliances on and off according to your needs. Whether you want to heat the water at night, or turn off the lights at home late in the evening.