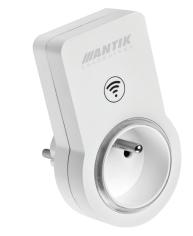

### Wall Plug

#### **Consumption Optimalization**

Measure the consumption of your refrigerator or your TV by using the Wall plug. Through the LED lights, it will signalize which of your appliances are too costly.

Replace them effectively and save on monthly electricity bill.

#### **Remote Control**

Control any, even non-smart, appliances remotely! Thanks to the mobile application, you not only check but can also comfortably turn them off.

#### Planning

With a weekly planner, you schedule turning your appliances on and off according to your needs. Whether you want to heat the water at night, or turn off the lights at home late in the evening.