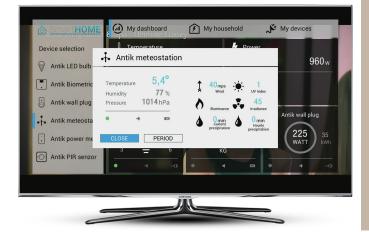

### Meteo Station

Get a complete overview of the weather and always be ready to head out of the house.

#### Accurate Weather Forecast

Intelligent weather station operates on the principle of wireless communication between the exterior unit and set-top box. It measures both temperature and rainfall, as well as wind direction and speed, humidity or the pressure. Immediately it also measures the intensity of light and UV radiation. Measured values are kept, so you are able to evaluate long-term trends and, to some extent, predict future developments.

#### **Remote Control**

You will have an overview of the status of your garden even when you leave on vacation. Use your mobile app to check if there is enough rainfall and, if necessary, through the communication with intelligent socket, set to run irrigation.