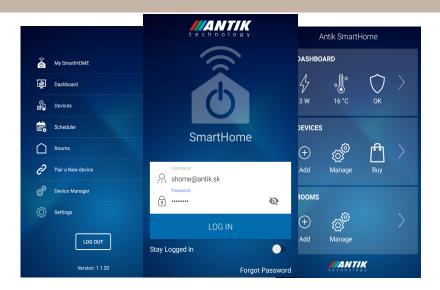

### SmartHome App

Have your household under the control no matter where you are with SmartHome app.

With app, you can manage and monitor your power consumption, plan turning on and off the wall switch, as well as to control movement sensor and others. To monitor your lifestyle with Antik Biometric Scale you won't have troubles anymore.

You can easily download it for Android or iOS systems and you will connect it with Antik Mini 2, Mini 3 or Nano 3, which are embedded wtih Antik SmartHome Hub.