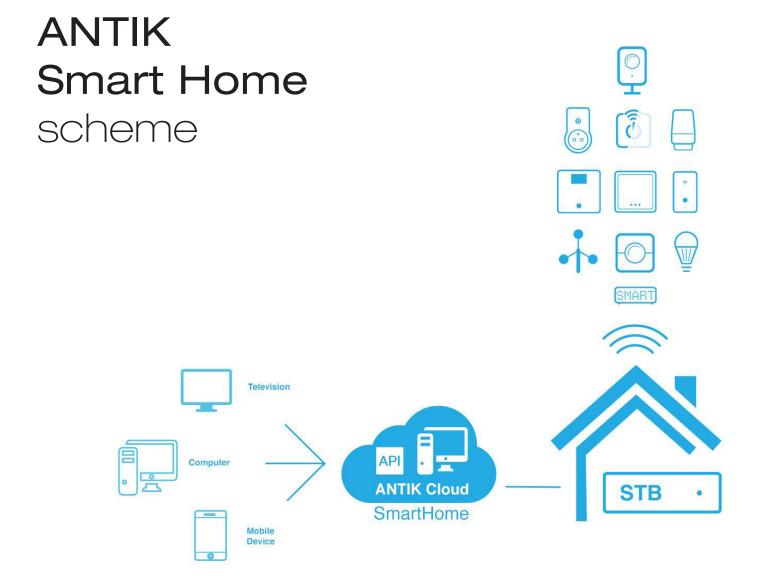

# Make your household **Smart**

### SmartHome Hub inside Antik TV box

#### Smart Home embedded

Antik is continuously developing and improving its own TV set-top boxes with integrated Smart Home Hub. You don't need 3rd party device any ore, the communication between smart devices is enabled directly through Antik Mini 2, Mini 3 or Nano 3 set-top box with embedded Smart Home.

#### Alternative solution

There is a solution for households outside Antik network as well. Our set-top box can be connected with any internet provider and you can watch TV and manage your household at the same time.