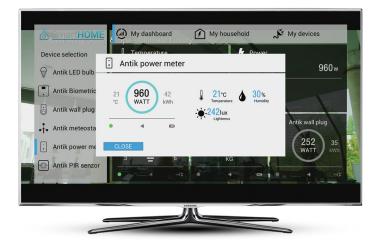

### **Energy** Monitor

#### **Consumption Control**

Have your home constantly under control. Make an overview of the consumption of your appliances and your whole household, so you can see what appliance has the highest consumption.

#### Temperature, Humidity, Light

In addition to measuring consumption, it also measures temperature, humidity and intensity of Ithe light.

All measurements are accessible anytime & anywhere via mobile application, PC or television and you can use them for creating the scenarios with other devices (e.g. wall plug).