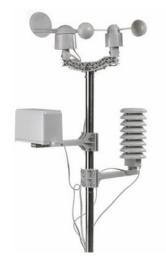

### Meteo Station

Get a complete overview of the weather and always be ready to head out of the house.

#### Accurate Weather Forecast

Intelligent weather station operates on the principle of wireless communication between the exterior unit and set-top box. It measures both temperature and rainfall, as well as wind direction and speed, humidity or the pressure. Immediately it also measures the intensity of light and UV radiation. Measured values are kept, so you are able to evaluate long-term trends and, to some extent, predict future developments.

#### **Remote Control**

You will have an overview of the status of your garden even when you leave on vacation. Use your mobile app to check if there is enough rainfall and, if necessary, through the communication with intelligent socket, set to run irrigation.