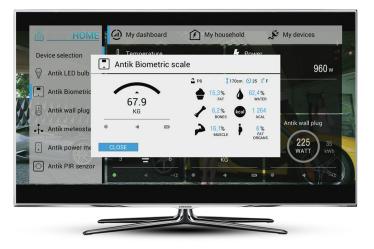

### **Biometric** Scale

Maintaining your optimal body weight has always been a challenge. Thanks to biometric scale, this process becomes much easier and your goal achievable.

#### Weigh with analysis

Intelligent scale works on the principle of analyzing biometric impedance. Based on this measurement and counting individual variables such as age, height, gender and activity level, the device is able to calculate body fat percentage, muscle mass and water and thus reveal the strengths and weaknesses of your lifestyle.

#### **Evaluation of training**

Compare your results with recommended values to see what you can improve and what kind of exercise to focus. Watch your biometric values in the long term and get insight into the effectiveness of your workout. Everything can be found directly in your set-top box.