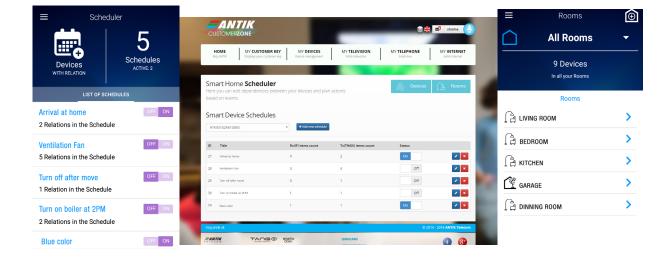

### Scheduler

With Scheduler, you can manage all the relations between your devices through any computer or tablet connected to internet, as well as to plan the actions based on the events or time. the temperature of your household with wireless radiator thermostat in case it cools under 25°C. If your lights turn on at six o'clock you can be sure you wont oversleep for work again.

#### Create your own scenario

Plan to change the color of Smart LED Bulb in case Movement Sensor detects somebody arriving, or change

Headquarter

ANTIK Technology Ltd. Carskeho 10 040 01 Kosice Slovak Republic