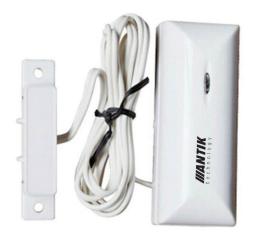

### Movement Sensor

**Door/Window** Sensor

Protect your household against the actual distraction. If you often forget to close the window and lock the door, do not worry about the safety of your own home.

Intelligent sensor will alert you to an open window and inform about the arrival of an unexpected visit.

#### Alarm in your phone

Set the standby mode as needed. Report on the movement inside the house is displayed in your set-top

box or mobile app, giving you an overview of the security of the home.

#### Even more comfort

You can even adjust the withdrawal of blinds and turning the lights on when arriving home. Communication of intelligent devices ensures that each return home will be an even more enjoyable moment of the day.