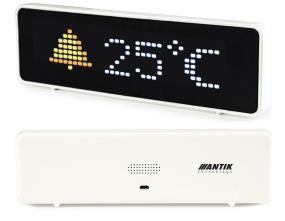

### Smart Display

Important information or measurement results can be available immediately. Smart Display communicates with a set-top box and gets the data that interests you.

#### All on one screen

In the morning it reminds you today's fitness plan or TV show. Smart Display also alerts you to current weather conditions, so you know what to wear and inform you of an upcoming visit.

#### Even safer home

At home you don't need to carry cell phone to notify you that something is happening. Intelligent display alerts you to a threat of flood, theft or fire coming from the next room.

You can choose which information is of your interest. Smart Display will update you on that.