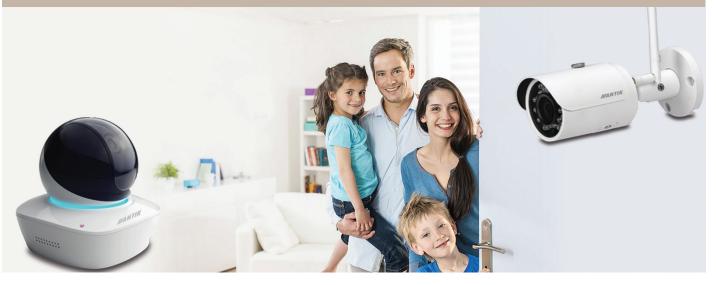

### Wi-Fi Video Surveillance

Indoor and outdoor wireless camera system from Antik will provide an overview of any event or details in your home.

With Antik SmartCam App you are not only able to check the security of your home or your restfully sleeping child, but you can also remind yourself unrepeatable moments with your family.

Do you want to enjoy an evening movie without waking up your baby sleeping next door? After pairing with the set-top box Antik, camera will alert you about every movement in the room directly on your TV screen or you can watch both, TV and camera screen at the same time (in a smaller window).

assure yourself about the safety of your children

protect your household while you're away

respond on time with a built-in loudspeaker