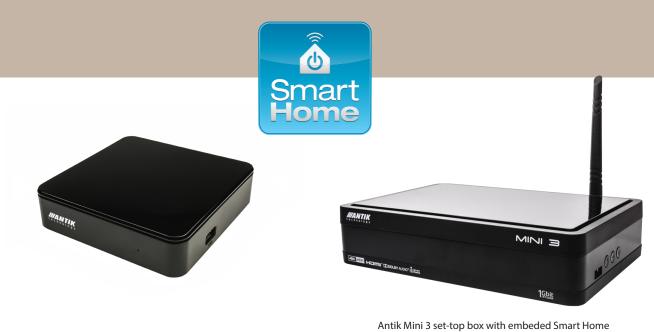

### SmartHome Hub inside Antik TV box

#### Smart Home embedded

Antik is continuously developing and improving its own TV set-top boxes with integrated Smart Home Hub. You don't need 3rd party device any ore, the communication between smart devices is enabled directly through Antik Mini 2, Mini 3 or Nano 3 set-top box with embedded Smart Home.

and Antenna for coverage

Antik Nano 3 set-top box with embeded Smart Home Hub

www.**antiktech**.com