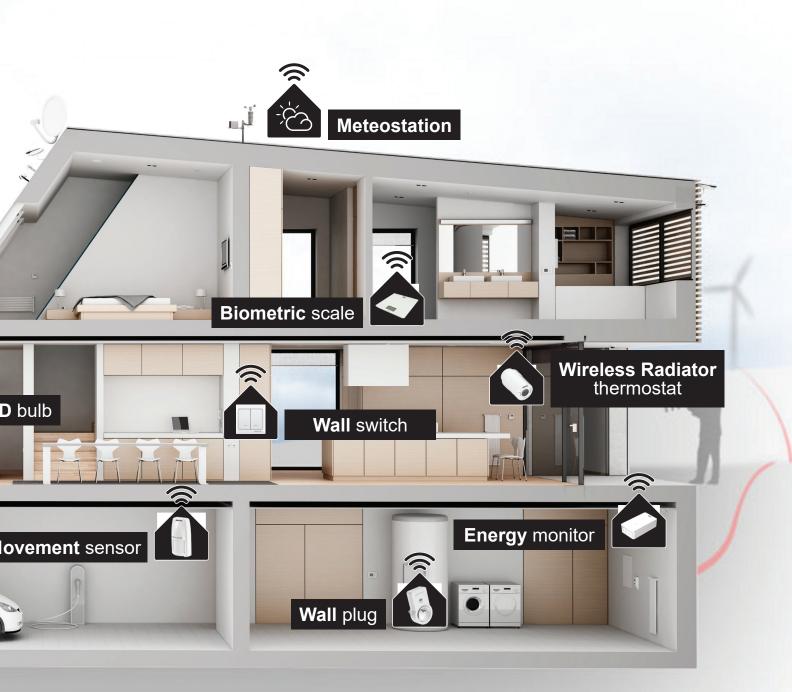

### **Energy** Monitor

### Wall Plug

### **Biometric** Scale

Maintaining your optimal body weight has always been a challenge. Thanks to biometric scale, this process becomes much easier and your goal achievable.

### Inteligent Multicolor LED bulb

### Wireless Radiator Thermostat

the temperature in your home. Now, you don't have to come back from the vacation to the cold house.

Wireless radiator valve provides a convenient way to set change in temperature during the day, or to set up a weekly heating schedule at home.

### Wall Switch

Replace your old wall switches with the new wireless Antik Wall Switch with classic design and get your lights to the new, SmartHome level.

### Movement Sensor

**Door/Window** Sensor

Protect your household against the actual distraction. If you often forget to close the window and lock the door, do not worry about the safety of your own home.

### Meteo Station

Get a complete overview of the weather and always be ready to head out of the house.