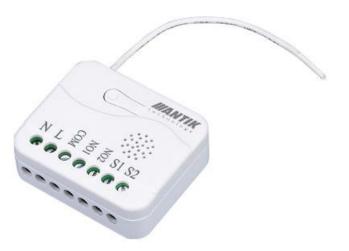

### In-Wall Relay Switch Module

Do you need to disconnect oven from electricity, but it is connected behind the kitchen line or the boiler in technical room?

Thanks to In-Wall Relay Switch Module, you can manage those hard-to-get electric circuits directly from your settop box or your smartphone and turning off will take just one click.

#### Easy to install

The switch is easily hidden inside electrical installations in switchboards or in wall boxes.

#### Timed switching on

The switch has built-in timer as well. For example, you can set up turning on of the boiler on the way home. Also, the option to create scenarios will allow you to turn off the power switch in case it detects water, so you can prevent damages at home.