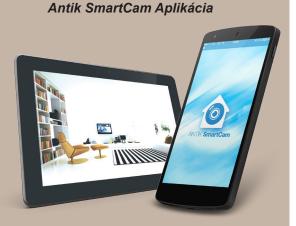

### Wi-Fi Video Surveillance

Indoor and outdoor wireless camera system from Antik will provide an overview of any event or details in your home.

With Antik SmartCam App you are not only able to check the security of your home or your restfully sleeping child, but you can also remind yourself unrepeatable moments with your family.

Do you want to enjoy an evening movie without waking up your baby sleeping next door? After pairing with the set-top box Antik, camera will alert you about every movement in the room directly on your TV screen or you can watch both, TV and camera screen at the same time (in a smaller window).