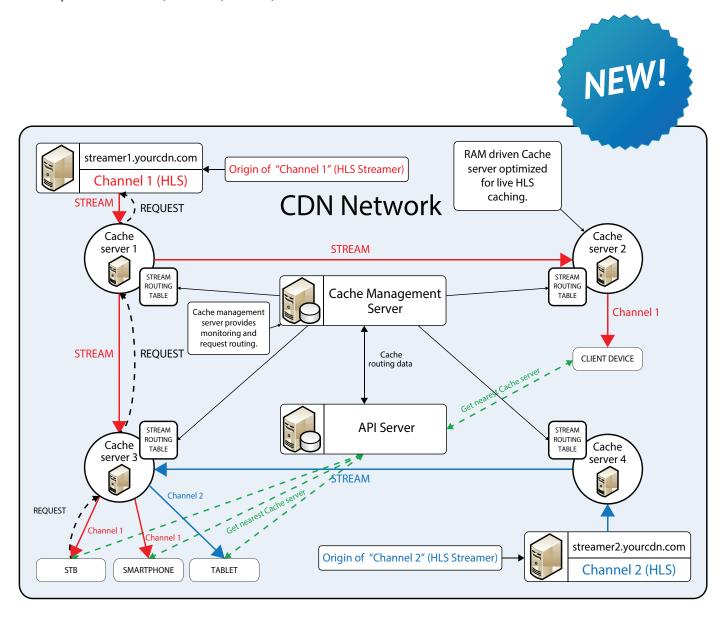

## Antik TV Stream Cache / Retranslator

## **Robust TV CDN Solution Add-on for Global TV Delivery**

Global TV streams delivery is now even more stable and reliable with Antik StreamCache System. It secures good quality linear, timeshifted or archive TV distribution around the world at reasonable costs even to areas with expensive backbone connections.

## **Key features**

- Automatically routes stream request to the appropriate cache server based on
  - servers utilisation
  - rules
  - routing tables
- Cache servers ingests only streams which are used by at least one end-user device which leads to significant bandwidth savings on channels entered into streamer nearest cache server selection based on IP address group rules (e.g. geography, provider IP block)
- Alternative cache server prioritization based on routing tables enables to create robust redundant content delivery networks
- Multiplatform STBs, mobiles, tablets, PCs as end devices