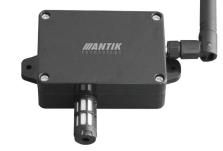

#### INDUSTRY SENSORS PLATFORM

Antik LoRaWan Industry sensors device is platform to collect data from standard industry sensors powered from 12 to 24V equipped with RS485 bus and MODBUS communication protocol. Device is designed to be powered from primary lithium batteries or with solar panel rechargable batteries. Device is able to read-out data form multiple sensors and transmit collected data in configurable interval. Typical types of sensors: Temperature, Pressure, Water quality (PH sensor, Dissolved Oxygene sensor), Ultrasonic water level sensors etc