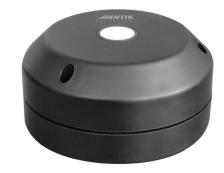

#### ABNORMAL MOVEMENT SENSORS

Antik LoRaWan abnormal movement sensor is solution to detect unwanted movement of fixed objects. In case of object is moving, sensor alerts you. Sensor uses very sensitive 3 axis accelerometer sensor to detect unwanted movement.

#### WATER LEVEL SENSOR

Antik LoRaWan Watel level sensor monitors level of water in rivers, lakes or other water reservoirs. Sensor sends alert in case water reaches maximum level.