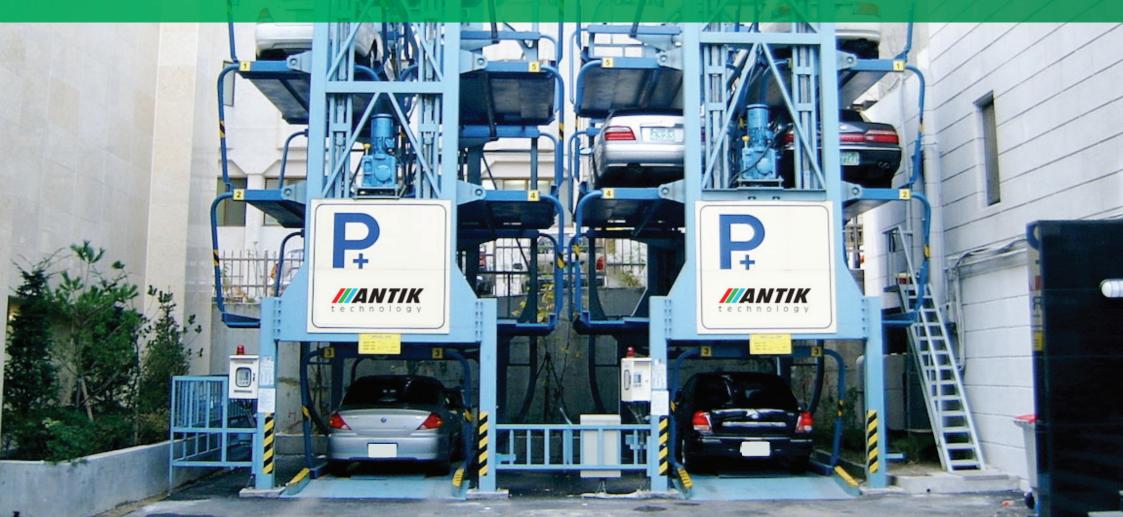

# EFFECTIVE PARKING SYSTEM

More vehicles for one parking lot More place for greenery in the city