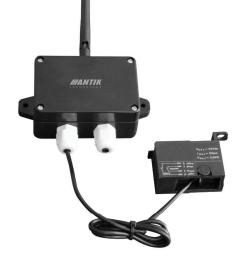

#### ABNORMAL MOVEMENT SENSORS

Antik LoRaWan abnormal movement sensor is solution to detect unwanted movement of fixed objects. In case of object is moving, sensor alerts you. Sensor uses very sensitive 3 axis accelerometer sensor to detect unwanted movement.

#### INDUSTRY SENSORS PLATFORM

Antik LoRaWan Industry sensors device is platform to collect data from standard industry sensors powered from 12 to 24V equipped with RS485 bus and MODBUS communication protocol. Device is designed to be powered from primary lithium batteries or with solar panel rechargable batteries. Device is able to read-out data form multiple sensors and transmit collected data in configurable interval. Typical types of sensors: Temperature, Pressure, Water quality (PH sensor, Dissolved Oxygene sensor), Ultrasonic water level sensors etc