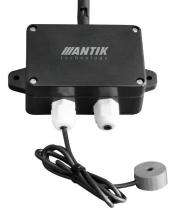

#### WATER METERING

MANTIK

Antik LoRaWan Water Metering device is designed to use with pulse output water maters. Device counts pulses from two independent water meters. Water meters status is periodically transmitted.

#### **TEMPERATURE AND HUMIDITY SENSOR**

Antik LoRaWan Temperature and Humidity sensor is designed for outdoor and indoor use. It uses very precise digital sensor with 0.1°C and 0,5% RH resolution. Industrial enclosure provides IP54 coverage rating. Internal lithium battery guarantees sensor life time up to 10 years.

#### **ELECTRICITY METERING**

Antik LoRaWan Energy Metering device is designed to sense information about energy consumption from any type of energy meter used in house or flats. Energy meter status is periodically transmitted.

#### GAS METERING

Antik LoRaWan Gas Metering device is designed to count pulses from pulse output of gas meter. Gas meter status is periodically transmitted.