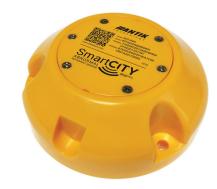

#### **PARKING SENSORS**

Antik LoRaWan parking sensor, the solution for Smart Cities that allows citizens to detect available parking spots. Antik LoRaWan parking sensor monitors parking lot uses high sensitivity geomagnetic sensor, which measures all changes of magnetic field above the sensor. The device is manufactured in two variants: 1.surface mount variant – easy to deploy, no need to dig holes to the road surface 2. buried variant – need hole in road surface, takes little more time to deploy, but final solution is more robust and resistant against winter time road maintenance.