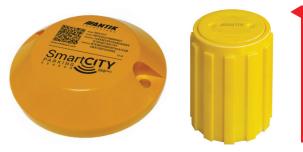

#### **PARKING SENSORS**

Antik LoRaWan parking sensor, the solution for Smart Cities that allows citizens to detect available parking spots. Antik LoRaWan parking sensor monitors parking lot uses high sensitivity geomagnetic sensor, which measures all changes of magnetic field above the sensor. The device is manufactured in two variants: 1.surface mount variant – easy to deploy, no need to dig holes to the road surface 2. buried variant – need hole in road surface, takes little more time to deploy, but final solution is more robust and resistant against winter time road maintenance.