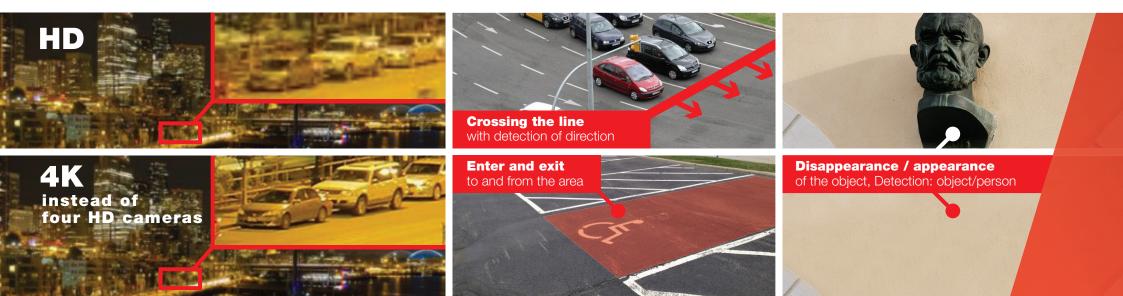

# **SAFETY IN THE CITY** thanks to technological innovation

in surveillance camera system

DETECTION OF TRAFFIC VIOLATION UP TO 180° PANORAMIC VIEW + ROTATION SMART FEATURES OF CAMERA MAKE YOUR CITY SAFER

# DETECTION OF INCORRECT PARKING

IT CAN DETECT POSITION OF VEHICLE IN THE ZONE AND NOTIFY CENTRE

MANTIK

IN CASE OF INCORRECT PARKING

## **VEHICLE TYPE DETECTION**

BRAND, TYPE, COLOUR, LICENSE PLATE 🛛 <

SMAR