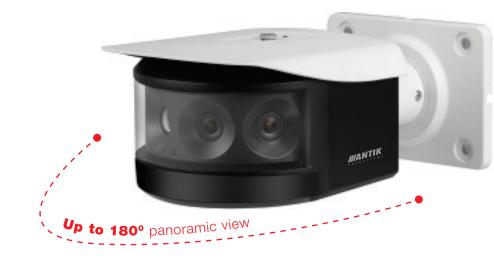

# **SAFETY IN THE CITY** thanks to technological innovation

in surveillance camera system

DETECTION OF TRAFFIC VIOLATION UP TO 180° PANORAMIC VIEW + ROTATION SMART FEATURES OF CAMERA MAKE YOUR CITY SAFER