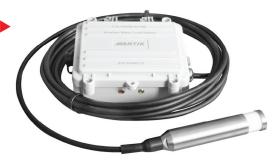

#### WATER LEVEL SENSOR

Antik LoRaWan Watel level sensor monitors level of water in rivers, lakes or other water reservoirs. Sensor sends alert in case water reaches maximum level.

#### WATER METERING

MANTIK

Antik LoRaWan Water Metering device is designed to use with pulse output water maters. Device counts pulses from two independent water meters. Water meters status is periodically transmitted.

#### **ELECTRICITY METERING**

Antik LoRaWan Energy Metering device is designed to sense information about energy consumption from any type of energy meter used in house or flats. Energy meter status is periodically transmitted.

#### GAS METERING

Antik LoRaWan Gas Metering device is designed to count pulses from pulse output of gas meter. Gas meter status is periodically transmitted.