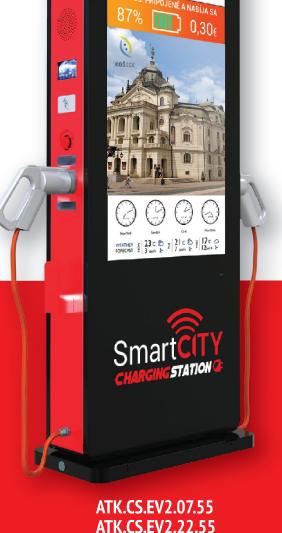

# CHARGING STATIONS FOR E-CARS AND MOTORBIKES

- FREQUENT DISTRIBUTION
- CLOSE TO POPULATION ON PARKING
- **✓ EARLY PREPARATION FOR FUTURE**

ATK.CS.EV2.07.07