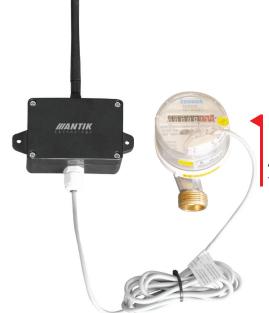

# **WATER METERING**

Antik LoRaWan Water Metering device is designed to use with pulse output water maters. Device counts pulses from two independent water meters. Water meters status is periodically transmitted.