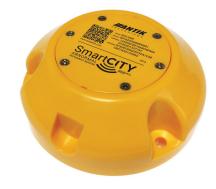

### **PARKING SENSORS**

Antik LoRaWan parking sensor, the solution for Smart Cities that allows citizens to detect available parking spots. Antik LoRaWan parking sensor monitors parking lot uses high sensitivity geomagnetic sensor, which measures all changes of magnetic field above the sensor. The device is manufactured in two variants:

1.surface mount variant – easy to deploy, no need to dig holes to the road surface 2. buried variant – need hole in road surface, takes little more time to deploy, but final solution is more robust and resistant against winter time road maintenance.