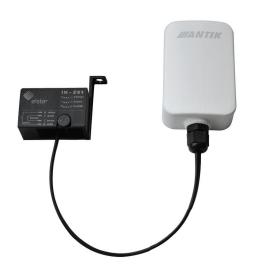

# **ABNORMAL MOVEMENT SENSORS**

Antik LoRaWan abnormal movement sensor is solution to detect unwanted movement of fixed objects. In case of object is moving, sensor alerts you. Sensor uses very sensitive 3 axis accelerometer sensor to detect unwanted movement.