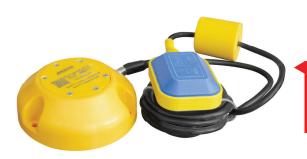

# **WATER LEVEL SENSOR**

Antik LoRaWan Water level sensor monitors level of water in rivers, lakes or other water reservoirs. Sensor sends alert in case water reaches maximum level.