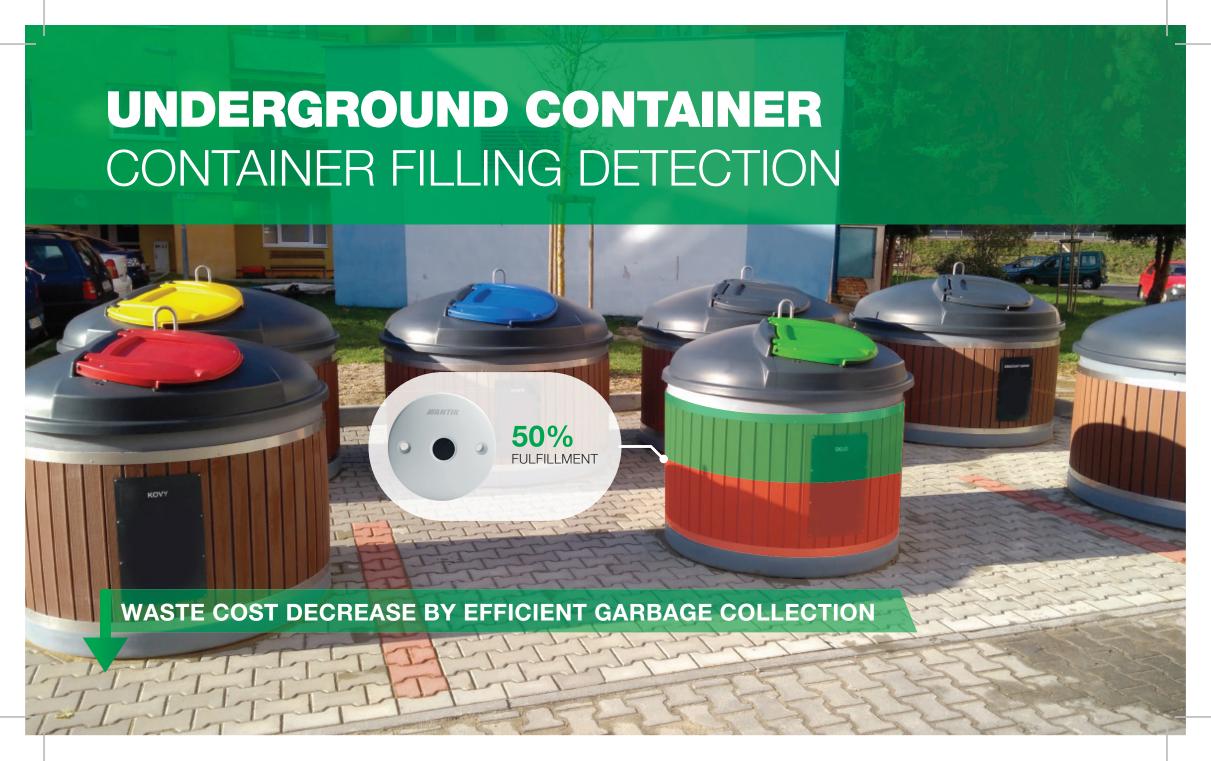

## TRASH LEVEL DETECTOR

One of the key role for "Smart City" is to find the efficient way how to get rid of the trash to maintain clean city.

Antik LoRaWan Trash Can monitor, uses ultrasonic sensors to detect level of trash in waste bin. Sensor can be used for waste management company to plan optimal path for trash collection cars.