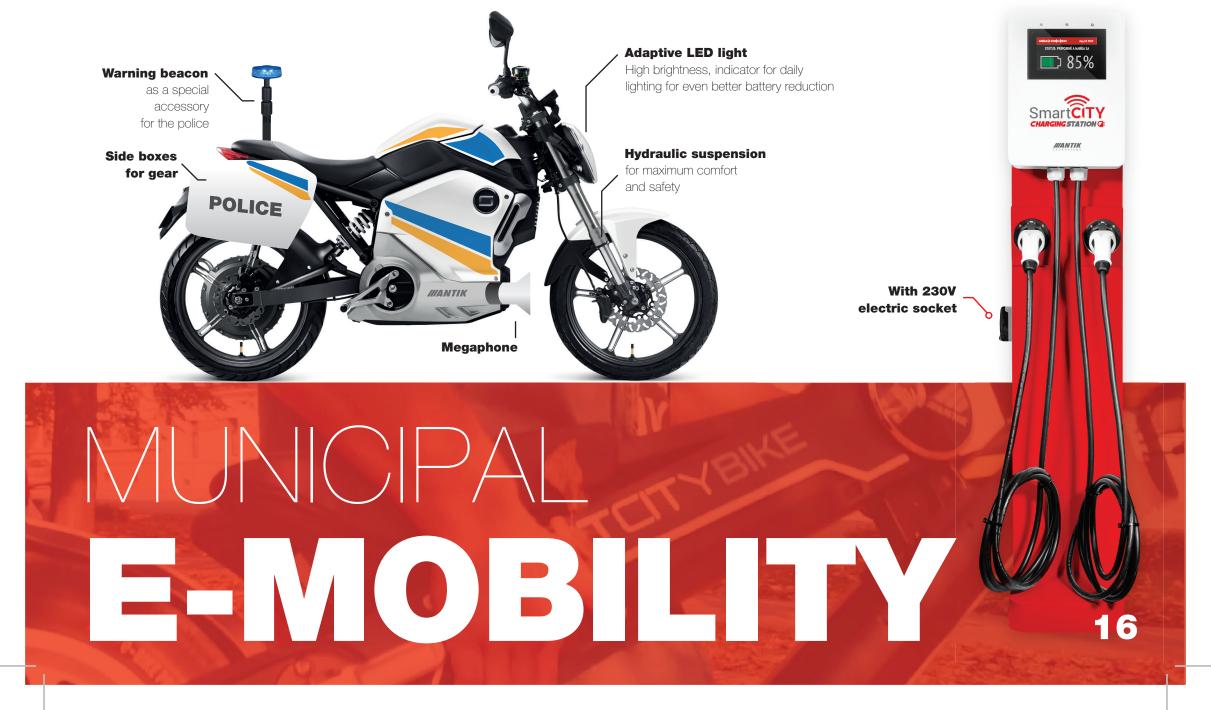

# CHARGING STATIONS FOR E-CARS AND MOTORBIKES

- FREQUENT DISTRIBUTION
- CLOSE TO POPULATION ON PARKING
- **✓ EARLY PREPARATION FOR FUTURE**

ATK.CS.EV2.07.07