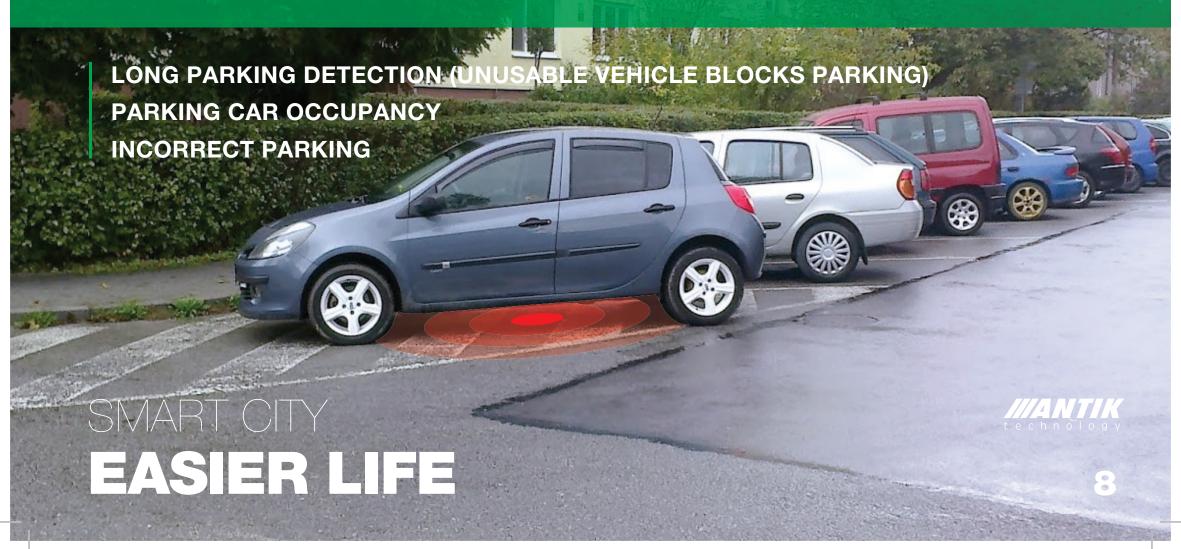

# thanks to technological innovation

in surveillance camera systems

DETECTION OF TRAFFIC VIOLATION

FACE AND CAR RECOGNITION AND ANALYTICS

CROWD RECOGNITION

MAKE YOUR CITY SAFER

IT CAN DETECT POSITION OF VEHICLE IN THE ZONE AND NOTIFY CONTROL

CENTRE IN CASE OF INCORRECT PARKING