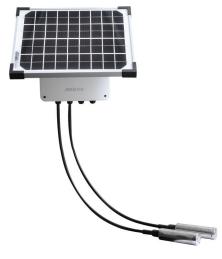

### INDUSTRY SENSORS PLATFORM

Antik LoRaWan Industry sensors device is platform to collect data from standard industry sensors powered from 12 to 24V equipped with RS485 bus and MODBUS communication protocol. Device is designed to be powered from primary lithium batteries or with solar panel rechargable batteries. Device is able to read-out data form multiple sensors and transmit collected data in configurable interval. Typical types of sensors: Temperature, Pressure, Water quality (PH sensor, Dissolved Oxygene sensor), Ultrasonic water level sensors etc