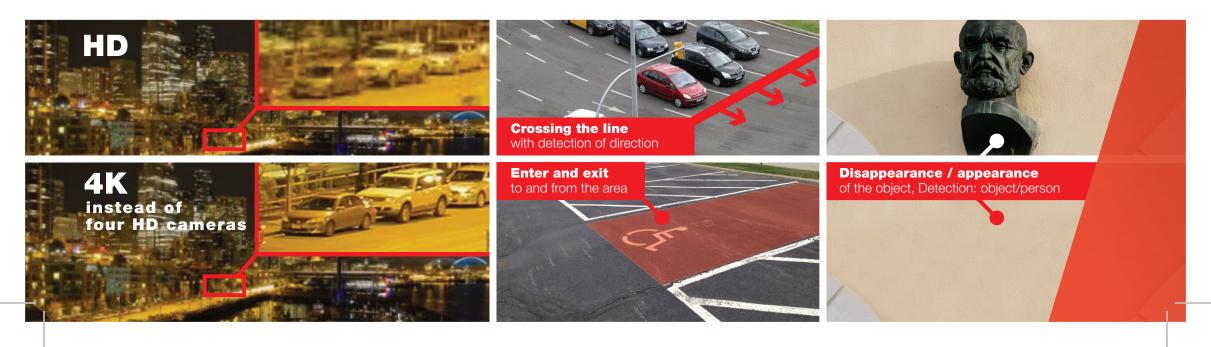

# **SAFE CITY**

# thanks to technological innovation

in surveillance camera systems

DETECTION OF TRAFFIC VIOLATION

FACE AND CAR RECOGNITION AND ANALYTICS

CROWD RECOGNITION

MAKE YOUR CITY SAFER

IT CAN DETECT POSITION OF VEHICLE IN THE ZONE AND NOTIFY CONTROL

CENTRE IN CASE OF INCORRECT PARKING

# **VEHICLE TYPE DETECTION**