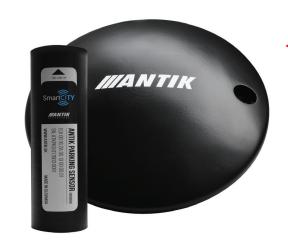

### **PARKING SENSORS**

Antik LoRaWan parking sensor, the solution for Smart Cities that allows citizens to detect available parking spots. Antik LoRaWan parking sensor monitors parking lot uses high sensitivity geomagnetic sensor, which measures all changes of magnetic field above the sensor. The device is manufactured in two variants:

1.surface mount variant – easy to deploy, no need to dig holes to the road surface 2. buried variant – need hole in road surface, takes little more time to deploy, but final solution is more robust and resistant against winter time road maintenance.