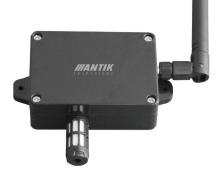

# AIR QUALITY CONTROL

BUILD DENSE AIR QUALITY CONTROL SENSORS DUE TO LOW ROLL OUT COSTS

MORE ACCURATE AIR QUALITY CONTROL

ON MICROREGIONAL LEVEL

# **MEASURING:**

CO2, CO, NO, O3, PM2.5, PM10, TEMPERATURE, HUMIDITY, ATMOSPHERIC PRESSURE

SMART OTY
EASIER LIFE

WATCH THE VIDEO