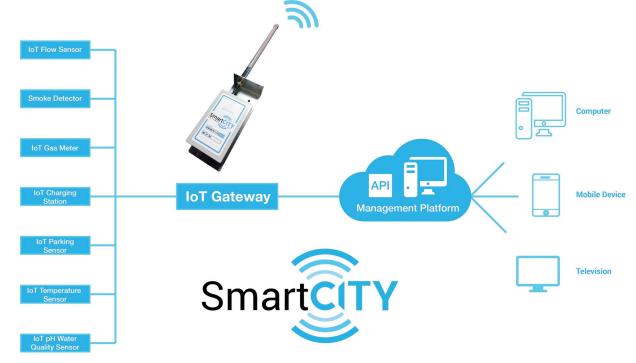

# **ANTIK "IoT" PLATFORM**

Robust gateways for nationwide IoT platform deployment best price/value solution for telemetry and remote control