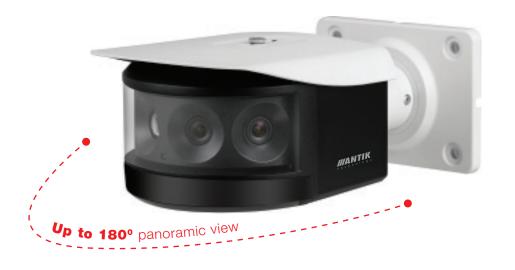

# **SAFE CITY**

# thanks to technological innovation

in surveillance camera systems

DETECTION OF TRAFFIC VIOLATION

FACE AND CAR RECOGNITION AND ANALYTICS

CROWD RECOGNITION

MAKE YOUR CITY SAFER

IT CAN DETECT POSITION OF VEHICLE IN THE ZONE AND NOTIFY CONTROL