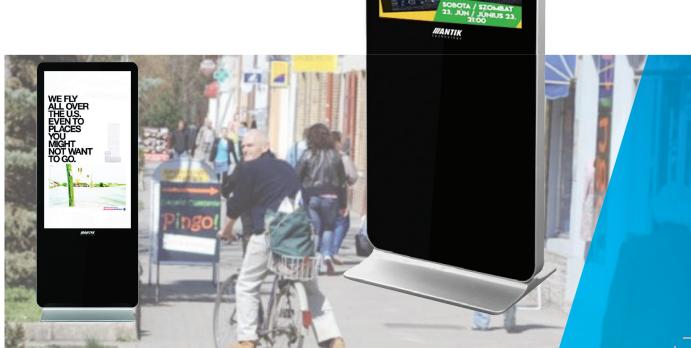

# GOVERNMENT TO CITIZEN E-COMMUNICATION AT HOME AND OUTDOORS

# QUICK DELIVERY MESSAGE

CITIZENS INTERACTION VIA E-POLLS
AT HOME ON THE TV THROUGH SET-TOP BOX
ON THE STREET THROUGH DIGITAL SIGNAGE /with high quality display
CENTRALISED MESSAGE MANAGEMENT