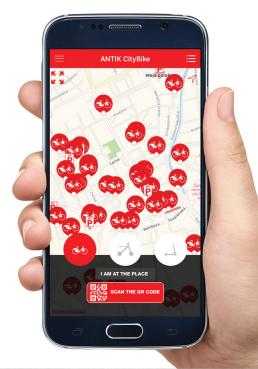

# ANTIK BIKE SHARING PLATFORM

BIKES, E-BIKES, SCOOTERS
SATION-LESS SYSTEM
GPS REMOTE CONTROL
BILLING AND PAYMENT
ROBUST ONLINE MANAGEMENT

# AND BELATEORM

BIKES, E-BIKES
BILLING MANAGEMENT
SMARTAPPS

14