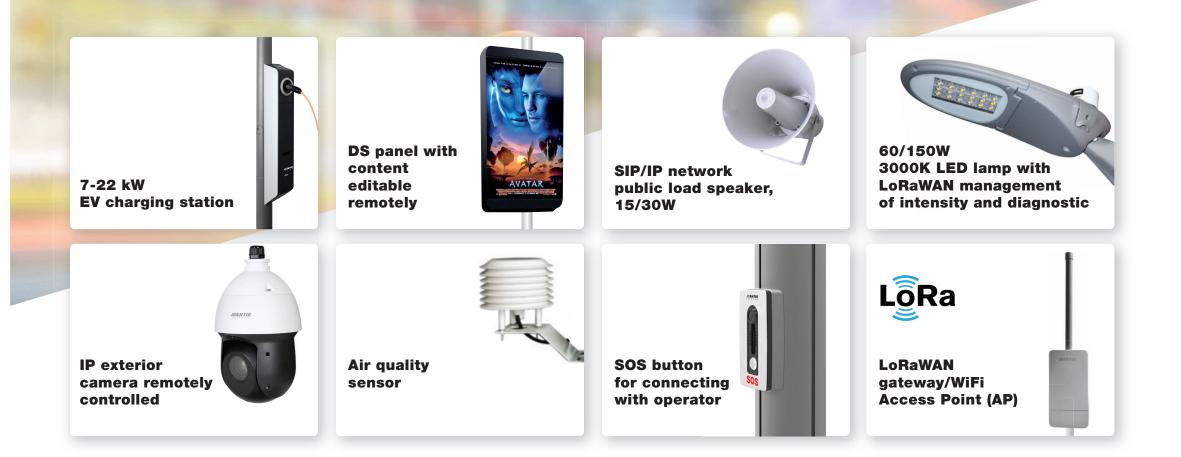

SMART CITY

**EASIER LIFE** 

**EANTIK** t e l e c o m

10

LoRaWan Gateway / WiFi AP

Air quality sensor

Public load speaker

LED lamp module with LoRaWAN management 0-10V or DALI protocol

**IP** camera system

LoRaWan/NBIoT lamp control module DALI 0-10V Advertising and communication LED panel

SOS button for connecting with operator

Electric car charger

# Modular solution

From simple lamp up to smart mast of Smart City concept